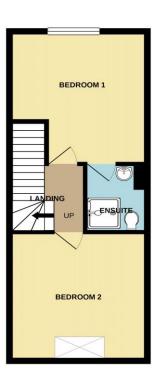

### **ACCOMMODATION**

**Lounge/Diner** 17' 8" x 12' 2" (5.38m x 3.71m)

Kitchen 7' 7" x 12' 1" (2.32m x 3.69m) Max Point

Bedroom 1 12' 2" x 12' 6" (3.71m x 3.80m) Max Point

**Bedroom 2** 12' 2" x 12' 1" (3.71m x 3.69m)

**Bedroom 3** 12' 2" x 11' 11" (3.71m x 3.63m)

**Bedroom 4** 12' 2" x 8' 6" (3.71m x 2.58m)

**Bathroom** 5' 10" x 10' 4" (1.78m x 3.15m)

396 sq.ft. (36.8 sq.m.) approx

1ST FLOOR 372 sq.ft. (34.5 sq.m.) approx.

2ND FLOOR 375 sq.ft. (34.8 sq.m.) approx.

TOTAL FLOOR AREA: 1142 sq.ft. (106.1 sq.m.) approx.

Whilst every attempt has been made to ensure the accuracy of the floorplan contained here, measurements of doors, windows, rooms and any other items are approximate and no responsibility is taken for any error, omission or mis-statement. This plan is for illustrative purposes only and should be used as such by any prospective purchaser. The services, systems and appliances shown have not been tested and no guarante as to their operability or efficiency can be given.