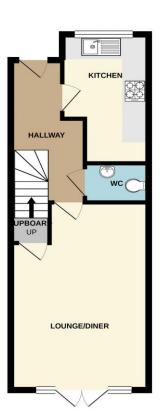

### **ACCOMMODATION**

**Lounge/Diner** 17' 8" x 12' 2" (5.38m x 3.71m)

Kitchen 7' 7" x 12' 1" (2.32m x 3.69m) Max Point

Bedroom 1 12' 2" x 12' 6" (3.71m x 3.80m) Max Point

**Bedroom 2** 12' 2" x 12' 1" (3.71m x 3.69m)

**Bedroom 3** 12' 2" x 11' 11" (3.71m x 3.63m)

**Bedroom 4** 12' 2" x 8' 6" (3.71m x 2.58m)

**Bathroom** 5' 10" x 10' 4" (1.78m x 3.15m)

396 sq.ft. (36.8 sq.m.) approx

1ST FLOOR 372 sq.ft. (34.5 sq.m.) approx.

2ND FLOOR 375 sq.ft. (34.8 sq.m.) approx.

TOTAL FLOOR AREA: 1142 sq.ft. (106.1 sq.m.) approx.

Whilst every attempt has been made to ensure the accuracy of the floorplan contained here, measurements of doors, windows, rooms and any other items are approximate and no responsibility is taken for any error, omission or mis-statement. This plan is for illustrative purposes only and should be used as such by any prospective purchaser. The services, systems and appliances shown have not been tested and no guarante as to their operability or efficiency can be given.