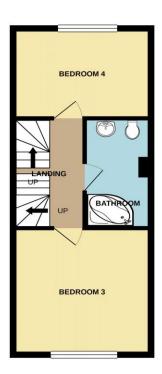

**Bedroom 3** 12' 2" x 11' 11" (3.71m x 3.63m)

**Bedroom 4** 12' 2" x 8' 6" (3.71m x 2.58m)

**Bathroom** 5' 10" x 10' 4" (1.78m x 3.15m)

396 sq.ft. (36.8 sq.m.) approx

1ST FLOOR 372 sq.ft. (34.5 sq.m.) approx.

2ND FLOOR 375 sq.ft. (34.8 sq.m.) approx.

TOTAL FLOOR AREA: 1142 sq.ft. (106.1 sq.m.) approx.

Whilst every attempt has been made to ensure the accuracy of the floorplan contained here, measurements of doors, windows, rooms and any other items are approximate and no responsibility is taken for any error, omission or mis-statement. This plan is for illustrative purposes only and should be used as such by any prospective purchaser. The services, systems and appliances shown have not been tested and no guarante as to their operability or efficiency can be given.