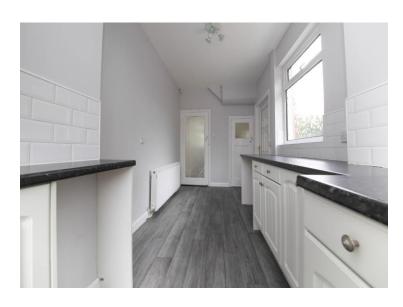

### **DESCRIPTION**

Enjoying a prominent position along Warrington Road, Goose Green is this beautiful three bedroom detached property. Offered for sale with NO CHAIN 'Oaklands' is a lovely home that occupies a generous plot and would make a fantastic purchase for a growing family. The property itself is well presented with brand new carpets and flooring. The property has also been freshly plastered and painted throughout. Locally the accommodation rests close to good schools, excellent shops and amenities, bus routes and is only a short drive to the M6 motorway making this an ideal spot for commuters. Arranged across two floors, accommodation highlights include; welcoming entrance porch/ hallway, spacious lounge featuring bay fronted window, dining room and the white fitted kitchen with an integrated oven, hob and extractor hood. To the first floor the landing area gives access to two double bedrooms, one single bedroom, tiled family bathroom and a separate w.c. Externally this substantial home offers a large and well maintained garden to the rear comprising of a lawn and a flagged patio area making this a wonderful outdoor space for a family to enjoy. To the front elevation you will find a manicured lawn, established borders and a driveway leading to the detached garage providing off road parking for up to five cars. Early viewings are highly recommended to truly appreciate what this fantastic family home has to offer. NO CHAIN.

### **ACCOMMODATION**

Lounge 14' 2" x 10' 11" (4.33m x 3.34m)

**Dining Room** 15' 6" x 11' 0" (4.72m x 3.35m)

**Kitchen** 17' 11" x 7' 1" (5.46m x 2.16m)

**Bedroom One** 12' 10" x 11' 1" (3.91m x 3.37m)

**Bedroom Two** 13' 0" x 11' 1" (3.97m x 3.37m)