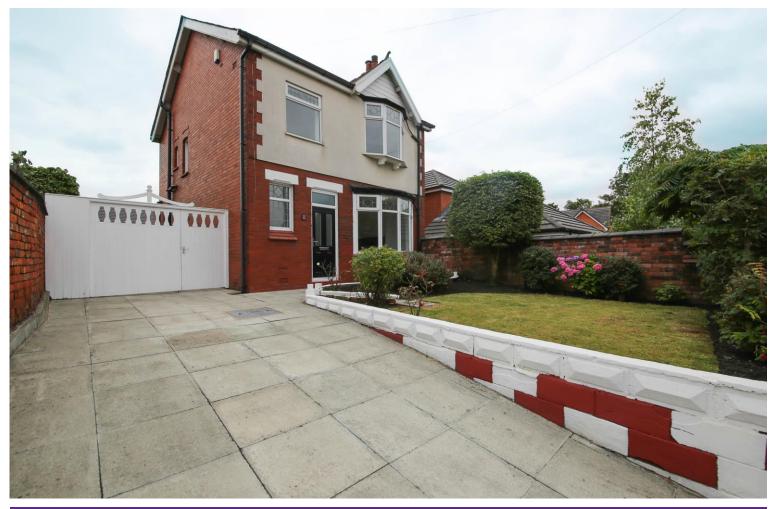

### 'Oaklands', 354 Warrington Road, Goose Green

### **DESCRIPTION**

Enjoying a prominent position along Warrington Road, Goose Green is this beautiful three bedroom detached property. Offered for sale with NO CHAIN 'Oaklands' is a lovely home that occupies a generous plot and would make a fantastic purchase for a growing family. The property itself is well presented with brand new carpets and flooring. The property has also been freshly plastered and painted throughout. Locally the accommodation rests close to good schools, excellent shops and amenities, bus routes and is only a short drive to the M6 motorway making this an ideal spot for commuters. Arranged across two floors, accommodation highlights include; welcoming entrance porch/ hallway, spacious lounge featuring bay fronted window, dining room and the white fitted kitchen with an integrated oven, hob and extractor hood. To the first floor the landing area gives access to two double bedrooms, one single bedroom, tiled family bathroom and a separate w.c. Externally this substantial home offers a large and well maintained garden to the rear comprising of a lawn and a flagged patio area making this a wonderful outdoor space for a family to enjoy. To the front elevation you will find a manicured lawn, established borders and a driveway leading to the detached garage providing off road parking for up to five cars. Early viewings are highly recommended to truly appreciate what this fantastic family home has to offer. NO CHAIN.