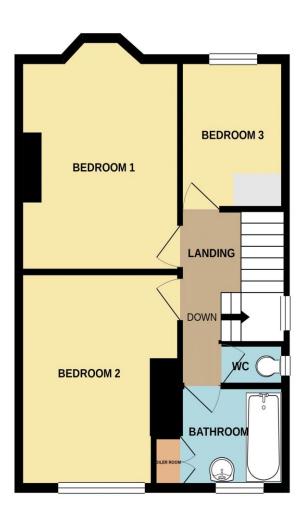

### **ACCOMMODATION**

Lounge 14' 2" x 10' 11" (4.33m x 3.34m)

**Dining Room** 15' 6" x 11' 0" (4.72m x 3.35m)

**Kitchen** 17' 11" x 7' 1" (5.46m x 2.16m)

**Bedroom One** 12' 10" x 11' 1" (3.91m x 3.37m)

**Bedroom Two** 13' 0" x 11' 1" (3.97m x 3.37m)

**Bedroom Three** 9' 1" x 7' 3" (2.76m x 2.21m)

**Bathroom** 6' 2" x 7' 3" (1.87m x 2.21m)

w.c 2' 7" x 4' 5" (0.78m x 1.34m)

GROUND FLOOR 577 sq.ft. (53.6 sq.m.) approx.

1ST FLOOR 464 sq.ft. (43.1 sq.m.) approx.

TOTAL FLOOR AREA: 1041 sq.ft. (96.7 sq.m.) approx.

Whilst every attempt has been made to ensure the accuracy of the floorplan contained here, measurements of doors, windows, rooms and any other items are approximate and no responsibility is taken for any error, omission or mis-statement. This plan is for illustrative purposes only and should be used as such by any prospective purchaser. The services, systems and appliances shown have not been tested and no guarantee as to their operability or efficiency can be given.