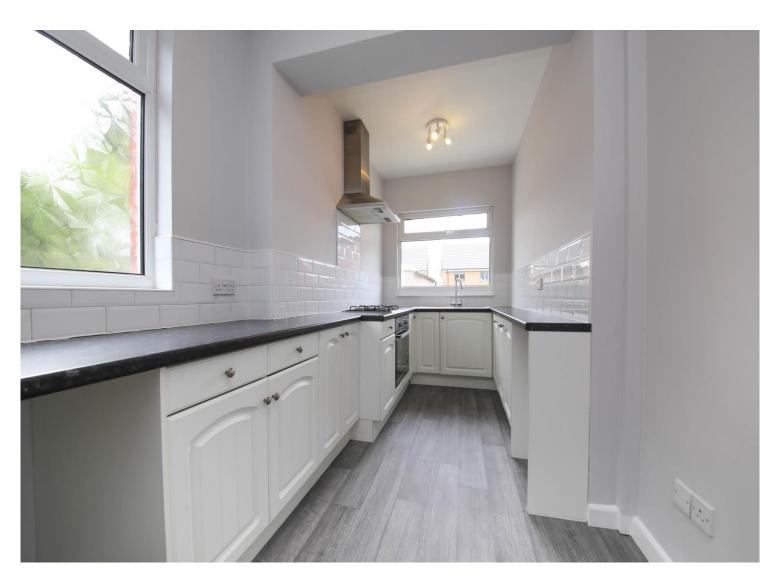

### **DESCRIPTION**

Enjoying a prominent position along Warrington Road, Goose Green is this beautiful three bedroom detached property. Offered for sale with NO CHAIN 'Oaklands' is a lovely home that occupies a generous plot and would make a fantastic purchase for a growing family. The property itself is well presented with brand new carpets and flooring. The property has also been freshly plastered and painted throughout. Locally the accommodation rests close to good schools, excellent shops and amenities, bus routes and is only a short drive to the M6 motorway making this an ideal spot for commuters. Arranged across two floors, accommodation highlights include; welcoming entrance porch/ hallway, spacious lounge featuring bay fronted window, dining room and the white fitted kitchen with an integrated oven, hob and extractor hood. To the first floor the landing area gives access to two double bedrooms, one single bedroom, tiled family bathroom and a separate w.c. Externally this substantial home offers a large and well maintained garden to the rear comprising of a lawn and a flagged patio area making this a wonderful outdoor space for a family to enjoy. To the front elevation you will find a manicured lawn, established borders and a driveway leading to the detached garage providing off road parking for up to five cars. Early viewings are highly recommended to truly appreciate what this fantastic family home has to offer. NO CHAIN.

### **ACCOMMODATION**

Lounge 14' 2" x 10' 11" (4.33m x 3.34m)

**Dining Room** 15' 6" x 11' 0" (4.72m x 3.35m)

**Kitchen** 17' 11" x 7' 1" (5.46m x 2.16m)

**Bedroom One** 12' 10" x 11' 1" (3.91m x 3.37m)

**Bedroom Two** 13' 0" x 11' 1" (3.97m x 3.37m)