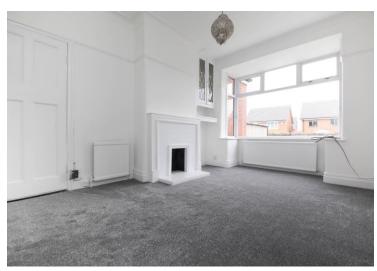

### **DESCRIPTION**

Enjoying a prominent position along Warrington Road, Goose Green is this beautiful three bedroom detached property. Offered for sale with NO CHAIN 'Oaklands' is a lovely home that occupies a generous plot and would make a fantastic purchase for a growing family. The property itself is well presented with brand new carpets and flooring. The property has also been freshly plastered and painted throughout. Locally the accommodation rests close to good schools, excellent shops and amenities, bus routes and is only a short drive to the M6 motorway making this an ideal spot for commuters. Arranged across two floors, accommodation highlights include; welcoming entrance porch/ hallway, spacious lounge featuring bay fronted window, dining room and the white fitted kitchen with an integrated oven, hob and extractor hood. To the first floor the landing area gives access to two double bedrooms, one single bedroom, tiled family bathroom and a separate w.c. Externally this substantial home offers a large and well maintained garden to the rear comprising of a lawn and a flagged patio area making this a wonderful outdoor space for a family to enjoy. To the front elevation you will find a manicured lawn, established borders and a driveway leading to the detached garage providing off road parking for up to five cars. Early viewings are highly recommended to truly appreciate what this fantastic family home has to offer. NO CHAIN.

### **ACCOMMODATION**

Lounge 14' 2" x 10' 11" (4.33m x 3.34m)

**Dining Room** 15' 6" x 11' 0" (4.72m x 3.35m)

**Kitchen** 17' 11" x 7' 1" (5.46m x 2.16m)

**Bedroom One** 12' 10" x 11' 1" (3.91m x 3.37m)

**Bedroom Two** 13' 0" x 11' 1" (3.97m x 3.37m)