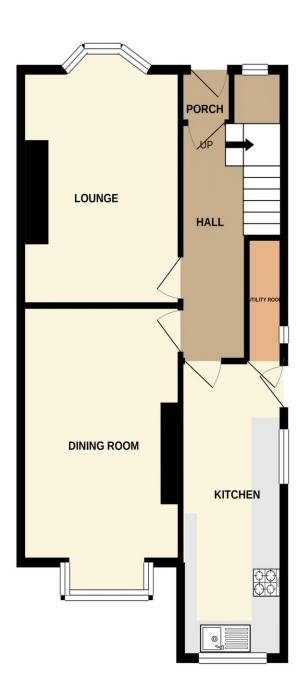

### **ACCOMMODATION**

Lounge 14' 2" x 10' 11" (4.33m x 3.34m)

**Dining Room** 15' 6" x 11' 0" (4.72m x 3.35m)

**Kitchen** 17' 11" x 7' 1" (5.46m x 2.16m)

**Bedroom One** 12' 10" x 11' 1" (3.91m x 3.37m)

**Bedroom Two** 13' 0" x 11' 1" (3.97m x 3.37m)

**Bedroom Three** 9' 1" x 7' 3" (2.76m x 2.21m)

**Bathroom** 6' 2" x 7' 3" (1.87m x 2.21m)

w.c 2' 7" x 4' 5" (0.78m x 1.34m)

GROUND FLOOR 577 sq.ft. (53.6 sq.m.) approx.

1ST FLOOR 464 sq.ft. (43.1 sq.m.) approx.

TOTAL FLOOR AREA: 1041 sq.ft. (96.7 sq.m.) approx.

Whilst every attempt has been made to ensure the accuracy of the floorplan contained here, measurements of doors, windows, rooms and any other items are approximate and no responsibility is taken for any error, omission or mis-statement. This plan is for illustrative purposes only and should be used as such by any prospective purchaser. The services, systems and appliances shown have not been tested and no guarantee as to their operability or efficiency can be given.