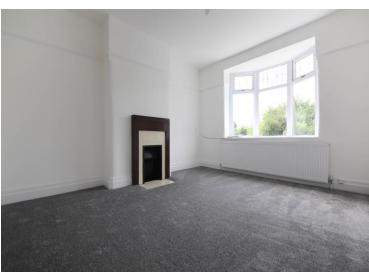

### **DESCRIPTION**

Enjoying a prominent position along Warrington Road, Goose Green is this beautiful three bedroom detached property. Offered for sale with NO CHAIN 'Oaklands' is a lovely home that occupies a generous plot and would make a fantastic purchase for a growing family. The property itself is well presented with brand new carpets and flooring. The property has also been freshly plastered and painted throughout. Locally the accommodation rests close to good schools, excellent shops and amenities, bus routes and is only a short drive to the M6 motorway making this an ideal spot for commuters. Arranged across two floors, accommodation highlights include; welcoming entrance porch/ hallway, spacious lounge featuring bay fronted window, dining room and the white fitted kitchen with an integrated oven, hob and extractor hood. To the first floor the landing area gives access to two double bedrooms, one single bedroom, tiled family bathroom and a separate w.c. Externally this substantial home offers a large and well maintained garden to the rear comprising of a lawn and a flagged patio area making this a wonderful outdoor space for a family to enjoy. To the front elevation you will find a manicured lawn, established borders and a driveway leading to the detached garage providing off road parking for up to five cars. Early viewings are highly recommended to truly appreciate what this fantastic family home has to offer. NO CHAIN.

### **ACCOMMODATION**

Lounge 14' 2" x 10' 11" (4.33m x 3.34m)

**Dining Room** 15' 6" x 11' 0" (4.72m x 3.35m)

**Kitchen** 17' 11" x 7' 1" (5.46m x 2.16m)

**Bedroom One** 12' 10" x 11' 1" (3.91m x 3.37m)

**Bedroom Two** 13' 0" x 11' 1" (3.97m x 3.37m)