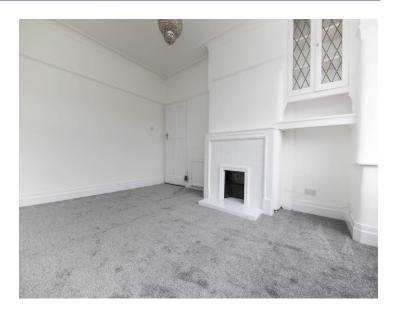

### **DESCRIPTION**

Enjoying a prominent position along Warrington Road, Goose Green is this beautiful three bedroom detached property. Offered for sale with NO CHAIN 'Oaklands' is a lovely home that occupies a generous plot and would make a fantastic purchase for a growing family. The property itself is well presented with brand new carpets and flooring. The property has also been freshly plastered and painted throughout. Locally the accommodation rests close to good schools, excellent shops and amenities, bus routes and is only a short drive to the M6 motorway making this an ideal spot for commuters. Arranged across two floors, accommodation highlights include; welcoming entrance porch/ hallway, spacious lounge featuring bay fronted window, dining room and the white fitted kitchen with an integrated oven, hob and extractor hood. To the first floor the landing area gives access to two double bedrooms, one single bedroom, tiled family bathroom and a separate w.c. Externally this substantial home offers a large and well maintained garden to the rear comprising of a lawn and a flagged patio area making this a wonderful outdoor space for a family to enjoy. To the front elevation you will find a manicured lawn, established borders and a driveway leading to the detached garage providing off road parking for up to five cars. Early viewings are highly recommended to truly appreciate what this fantastic family home has to offer. NO CHAIN.

### **ACCOMMODATION**

Lounge 14' 2" x 10' 11" (4.33m x 3.34m)

**Dining Room** 15' 6" x 11' 0" (4.72m x 3.35m)

**Kitchen** 17' 11" x 7' 1" (5.46m x 2.16m)

**Bedroom One** 12' 10" x 11' 1" (3.91m x 3.37m)

**Bedroom Two** 13' 0" x 11' 1" (3.97m x 3.37m)