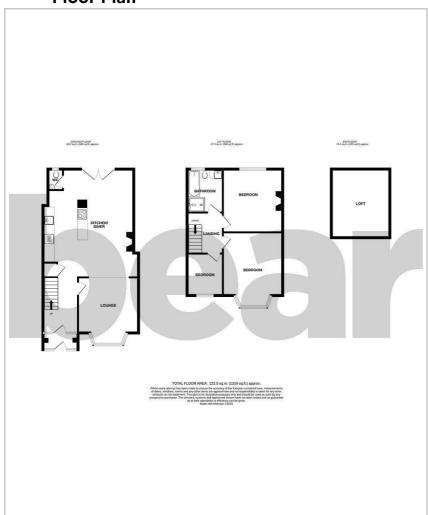

### **Three Bedroom Terraced House**

**Porch** 

**Entrance Hall** 

Lounge

12'3 x 11'3

Kitchen/Diner

21'11 x 15'9

Landing

8'2 x 7'4

**Bedroom One** 

15'8 x 11'0

**Bedroom Two** 

12'10 x 11'0

**Bedroom Three** 

8'6 x 7'3

**Bathroom** 

8'10 x 7'4

**Loft** 13'11 x 11'10

Garden

**Outbuilding/Bar/Summerhouse** 

**Off-Street Parking** 

### Floor Plan