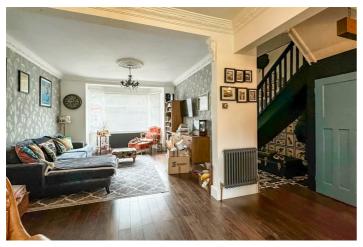

# Victoria Road

This well-appointed family home begins with a handy entrance porch leading into a welcoming hallway. From here, the space flows into a stunning open plan kitchen/diner-ideal for entertaining—with modern fittings and plenty of natural light. A separate bay fronted lounge provides a cosy retreat, while a convenient ground floor WC adds to the functionality. Upstairs offers two generous double bedrooms, one single bedroom and a contemporary four piece family bathroom. The property also boasts a large loft space offering excellent storage or conversion potential (STPP). To the rear, you'll find a sizeable garden with a fantastic summerhouse/bar/outbuilding, perfect for social gatherings or hobbies and off-street parking for two vehicles to the front. The home is complete with gas central heating and double glazing throughout.

### **Three Bedroom Terraced House**

**Porch** 

**Entrance Hall** 

Lounge

12'3 x 11'3

Kitchen/Diner

21'11 x 15'9

Landing