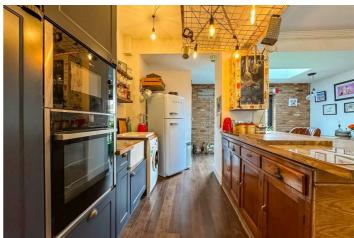

# Victoria Road

This well-appointed family home begins with a handy entrance porch leading into a welcoming hallway. From here, the space flows into a stunning open plan kitchen/diner-ideal for entertaining—with modern fittings and plenty of natural light. A separate bay fronted lounge provides a cosy retreat, while a convenient ground floor WC adds to the functionality. Upstairs offers two generous double bedrooms, one single bedroom and a contemporary four piece family bathroom. The property also boasts a large loft space offering excellent storage or conversion potential (STPP). To the rear, you'll find a sizeable garden with a fantastic summerhouse/bar/outbuilding, perfect for social gatherings or hobbies and off-street parking for two vehicles to the front. The home is complete with gas central heating and double glazing throughout.