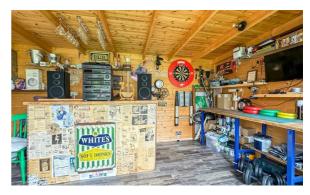

# Victoria Road

This well-appointed family home begins with a handy entrance porch leading into a welcoming hallway. From here, the space flows into a stunning open plan kitchen/diner-ideal for entertaining—with modern fittings and plenty of natural light. A separate bay fronted lounge provides a cosy retreat, while a convenient ground floor WC adds to the functionality. Upstairs offers two generous double bedrooms, one single bedroom and a contemporary four piece family bathroom. The property also boasts a large loft space offering excellent storage or conversion potential (STPP). To the rear, you'll find a sizeable garden with a fantastic summerhouse/bar/outbuilding, perfect for social gatherings or hobbies and off-street parking for two vehicles to the front. The home is complete with gas central heating and double glazing throughout.

8'10 x 7'4

**Loft** 13'11 x 11'10

Garden

**Outbuilding/Bar/Summerhouse** 

**Off-Street Parking** 