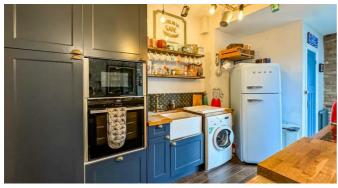

# Victoria Road

This well-appointed family home begins with a handy entrance porch leading into a welcoming hallway. From here, the space flows into a stunning open plan kitchen/diner-ideal for entertaining—with modern fittings and plenty of natural light. A separate bay fronted lounge provides a cosy retreat, while a convenient ground floor WC adds to the functionality. Upstairs offers two generous double bedrooms, one single bedroom and a contemporary four piece family bathroom. The property also boasts a large loft space offering excellent storage or conversion potential (STPP). To the rear, you'll find a sizeable garden with a fantastic summerhouse/bar/outbuilding, perfect for social gatherings or hobbies and off-street parking for two vehicles to the front. The home is complete with gas central heating and double glazing throughout.