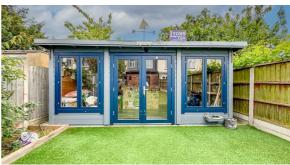

# Victoria Road

This well-appointed family home begins with a handy entrance porch leading into a welcoming hallway. From here, the space flows into a stunning open plan kitchen/diner-ideal for entertaining—with modern fittings and plenty of natural light. A separate bay fronted lounge provides a cosy retreat, while a convenient ground floor WC adds to the functionality. Upstairs offers two generous double bedrooms, one single bedroom and a contemporary four piece family bathroom. The property also boasts a large loft space offering excellent storage or conversion potential (STPP). To the rear, you'll find a sizeable garden with a fantastic summerhouse/bar/outbuilding, perfect for social gatherings or hobbies and off-street parking for two vehicles to the front. The home is complete with gas central heating and double glazing throughout.

8'10 x 7'4

**Loft** 13'11 x 11'10

Garden

**Outbuilding/Bar/Summerhouse** 

**Off-Street Parking** 