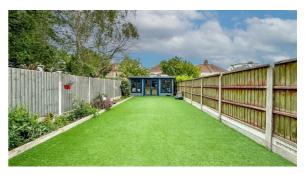

# Victoria Road

This well-appointed family home begins with a handy entrance porch leading into a welcoming hallway. From here, the space flows into a stunning open plan kitchen/diner-ideal for entertaining—with modern fittings and plenty of natural light. A separate bay fronted lounge provides a cosy retreat, while a convenient ground floor WC adds to the functionality. Upstairs offers two generous double bedrooms, one single bedroom and a contemporary four piece family bathroom. The property also boasts a large loft space offering excellent storage or conversion potential (STPP). To the rear, you'll find a sizeable garden with a fantastic summerhouse/bar/outbuilding, perfect for social gatherings or hobbies and off-street parking for two vehicles to the front. The home is complete with gas central heating and double glazing throughout.

8'10 x 7'4

**Loft** 13'11 x 11'10

Garden

**Outbuilding/Bar/Summerhouse** 

**Off-Street Parking** 