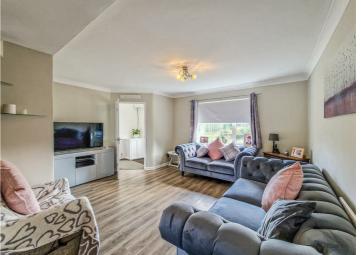

## **Lundy Close**

The accommodation comprises an entrance hall, lounge with a feature bay window overlooking the picturesque green to the front and a modern open plan kitchen/diner with French doors leading onto the garden. To the first floor there are three well proportioned bedrooms, along with a modern bathroom suite. Further benefits include double glazed windows, gas central heating, a well-maintained garden measuring some 50 foot in depth, along with ample parking opportunities.

#### **Entrance Hall**

Lounge

14'11 x 14'6

Kitchen/Diner

17′10 x 9′7

Landing

**Bedroom One** 

14'0 x 9'1