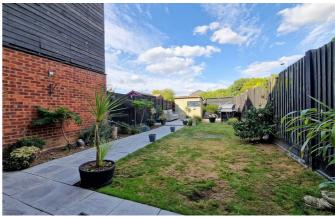

## **Lundy Close**

The accommodation comprises an entrance hall, lounge with a feature bay window overlooking the picturesque green to the front and a modern open plan kitchen/diner with French doors leading onto the garden. To the first floor there are three well proportioned bedrooms, along with a modern bathroom suite. Further benefits include double glazed windows, gas central heating, a well-maintained garden measuring some 50 foot in depth, along with ample parking opportunities.

**Bedroom Two** 

9′5 x 9′0

**Bedroom Three** 

8′8 x 6′5

Bathroom

8′5 x 5′8

Garden 50'0