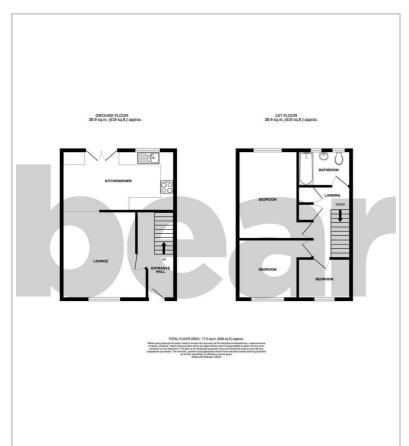

#### Floor Plan

#### **Entrance Hall**

Lounge

14'11 x 14'6

Kitchen/Diner

17′10 x 9′7

Landing

**Bedroom One** 

14'0 x 9'1

**Bedroom Two** 

9′5 x 9′0

**Bedroom Three** 

8′8 x 6′5

Bathroom

8′5 x 5′8

Garden 50'0