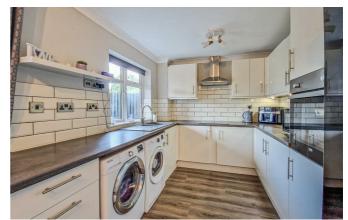

## **Lundy Close**

The accommodation comprises an entrance hall, lounge with a feature bay window overlooking the picturesque green to the front and a modern open plan kitchen/diner with French doors leading onto the garden. To the first floor there are three well proportioned bedrooms, along with a modern bathroom suite. Further benefits include double glazed windows, gas central heating, a well-maintained garden measuring some 50 foot in depth, along with ample parking opportunities.

#### **Entrance Hall**

Lounge

14'11 x 14'6

Kitchen/Diner

17′10 x 9′7

Landing

**Bedroom One** 

14'0 x 9'1