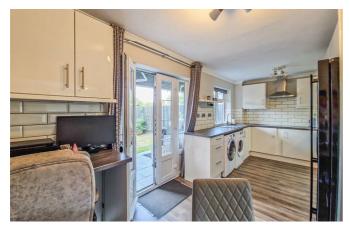

## **Lundy Close**

The accommodation comprises an entrance hall, lounge with a feature bay window overlooking the picturesque green to the front and a modern open plan kitchen/diner with French doors leading onto the garden. To the first floor there are three well proportioned bedrooms, along with a modern bathroom suite. Further benefits include double glazed windows, gas central heating, a well-maintained garden measuring some 50 foot in depth, along with ample parking opportunities.

#### **Entrance Hall**

Lounge

14'11 x 14'6

Kitchen/Diner

17′10 x 9′7

Landing

**Bedroom One** 

14'0 x 9'1