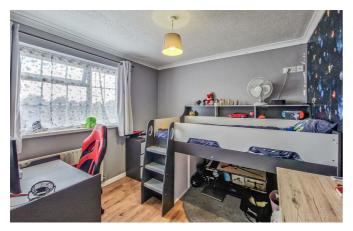

#### **Entrance Hall**

Lounge

14'11 x 14'6

Kitchen/Diner

17′10 x 9′7

Landing

**Bedroom One** 

14'0 x 9'1

**Bedroom Two** 

9′5 x 9′0

**Bedroom Three** 

8′8 x 6′5

Bathroom

8′5 x 5′8

Garden 50'0