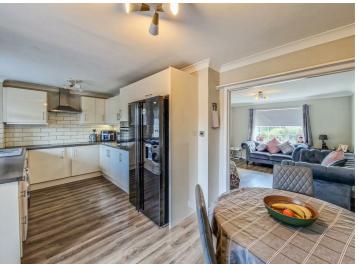

## **Lundy Close**

The accommodation comprises an entrance hall, lounge with a feature bay window overlooking the picturesque green to the front and a modern open plan kitchen/diner with French doors leading onto the garden. To the first floor there are three well proportioned bedrooms, along with a modern bathroom suite. Further benefits include double glazed windows, gas central heating, a well-maintained garden measuring some 50 foot in depth, along with ample parking opportunities.

#### **Entrance Hall**

Lounge

14'11 x 14'6

Kitchen/Diner

17′10 x 9′7

Landing

**Bedroom One** 

14'0 x 9'1