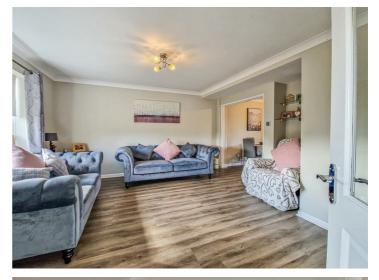

## **Lundy Close**

The accommodation comprises an entrance hall, lounge with a feature bay window overlooking the picturesque green to the front and a modern open plan kitchen/diner with French doors leading onto the garden. To the first floor there are three well proportioned bedrooms, along with a modern bathroom suite. Further benefits include double glazed windows, gas central heating, a well-maintained garden measuring some 50 foot in depth, along with ample parking opportunities.

#### **Entrance Hall**

Lounge

14'11 x 14'6

Kitchen/Diner

17′10 x 9′7

Landing

**Bedroom One** 

14'0 x 9'1