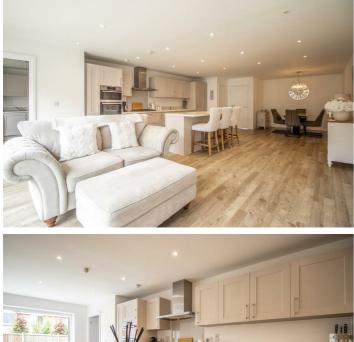

# **Elizabeth Gardens**

Bear Estate Agents are delighted to welcome to the market, with no onward chain, this four bedroom detached family home. The accommodation is spacious and beautifully presented throughout, flooding with natural light. To the ground floor, you are welcomed into a sizeable, open plan kitchen/family room which has plenty of space for entertaining, a modern fitted kitchen with a breakfast island and bi-folding doors across the rear. The ground floor further offers a convenient cloakroom, storage and a beneficial utility room. Upstairs, you will find a cosy lounge which leads out to a front facing terrace, as well as the master bedroom which boasts built-in wardrobes and an ensuite shower room, three further double bedrooms and a three piece family suite. The property also comprises off-street parking for up to six vehicles, a double garage with courtesy doors to the utility room and generous laid to lawn rear garden.

#### Entrance Hall

**Kitchen/Family Room** 33'3 x 17'7

**Utility Room** 