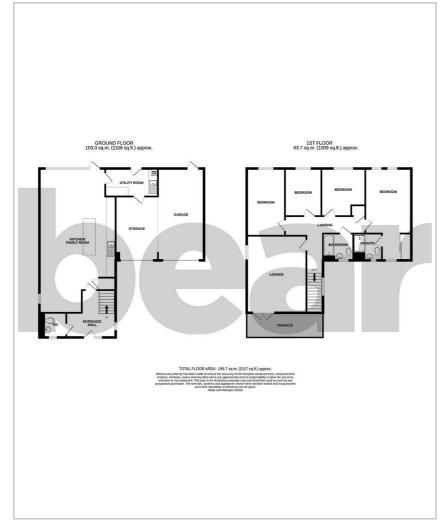

# **Elizabeth Gardens**

Bear Estate Agents are delighted to welcome to the market, with no onward chain, this four bedroom detached family home. The accommodation is spacious and beautifully presented throughout, flooding with natural light. To the ground floor, you are welcomed into a sizeable, open plan kitchen/family room which has plenty of space for entertaining, a modern fitted kitchen with a breakfast island and bi-folding doors across the rear. The ground floor further offers a convenient cloakroom, storage and a beneficial utility room. Upstairs, you will find a cosy lounge which leads out to a front facing terrace, as well as the master bedroom which boasts built-in wardrobes and an ensuite shower room, three further double bedrooms and a three piece family suite. The property also comprises off-street parking for up to six vehicles, a double garage with courtesy doors to the utility room and generous laid to lawn rear garden.

#### Entrance Hall

**Kitchen/Family Room** 33'3 x 17'7

**Utility Room** 

#### Cloakroom

Landing

**Lounge** 17'9 x 13'9

#### Terrace

**Bedroom One** 14'9 x 10'7

#### **Ensuite Shower Room**

**Bedroom Two** 15'6 x 8'10

Bedroom Three 11'0 x 8'5

**Bedroom Four** 11'0 x 10'1

Bathroom

**Double Garage** 

**Off-Street Parking** 

Garden