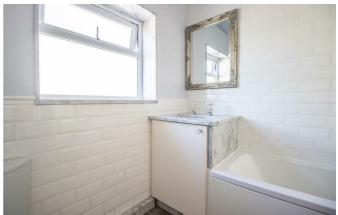

#### **Entrance Hall**

**Lounge/Diner** 17'6 × 11'4

**Kitchen** 10'9 x 8'3

**Dual Aspect Master Bedroom** 11'11 × 11'5

**Bedroom Two** 11'8 x 8'8

Bedroom Three  $11'8 \times 6'2$ 

Bathroom  $7'9 \times 7'4$ 