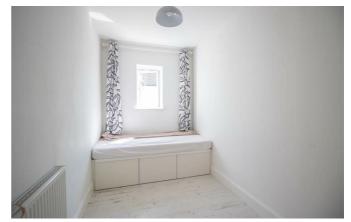

#### **Entrance Hall**

**Lounge/Diner** 17'6 × 11'4

**Kitchen** 10'9 x 8'3

**Dual Aspect Master Bedroom** 11'11 × 11'5

**Bedroom Two** 11'8 x 8'8

Bedroom Three  $11'8 \times 6'2$ 

Bathroom  $7'9 \times 7'4$ 