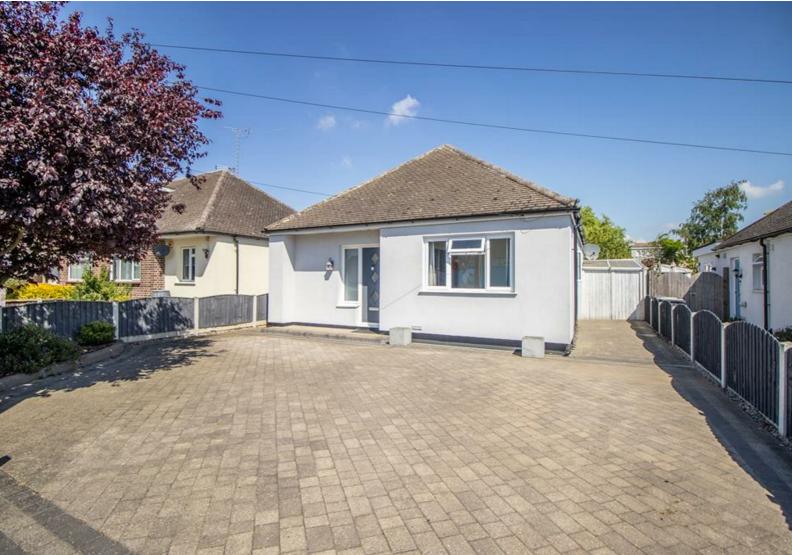

\* £425,000 - £450,000 \* No Onward Chain \* Delightful three bedroom detached bungalow boasting an extensive rear garden that houses a large summer house, as well as off-street parking for four vehicles, a garage and well presented living space. Ideally situated close to amenities, schools and bus connections.

# **Boswell Avenue** Rochford £425,000

- No Onward Chain
- Open Plan Lounge/Diner
- Three Sizeable Bedrooms
- Extensive Rear Garden Stretching 90'0
- Garage and Off-Street Parking for Four Vehicles

- Beautifully Presented Detached Bungalow
- Good-Sized Kitchen
- Three Piece Bathroom
- Large Summerhouse
- Double Glazing and Gas Central Heating

## **Boswell Avenue**

Bear Estate Agents are delighted to bring to the market, with no onward chain, this detached bungalow in Rochford. The property is positioned on a fantastic plot, boasting an extensive 90ft laid to lawn rear garden which boasts a summer house, access to an additional garage and side access. Inside, there is an open plan lounge/diner, a good-sized kitchen, three sizeable bedrooms and a three piece bathroom. Further benefits include ample off-street parking for four vehicles, double glazing and gas central heating.