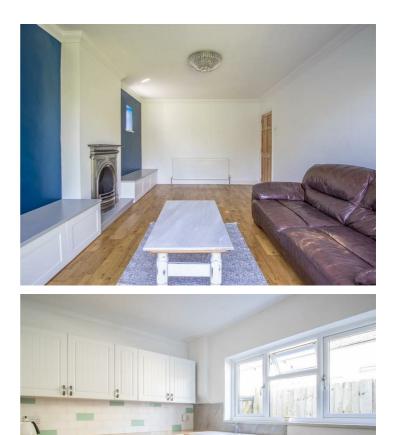

## **Boswell Avenue**

Bear Estate Agents are delighted to bring to the market, with no onward chain, this detached bungalow in Rochford. The property is positioned on a fantastic plot, boasting an extensive 90ft laid to lawn rear garden which boasts a summer house, access to an additional garage and side access. Inside, there is an open plan lounge/diner, a good-sized kitchen, three sizeable bedrooms and a three piece bathroom. Further benefits include ample off-street parking for four vehicles, double glazing and gas central heating.

#### **Entrance Hall**

**Lounge/Diner** 17'6 × 11'4

**Kitchen** 10'9 x 8'3

**Dual Aspect Master Bedroom** 11'11 × 11'5

**Bedroom Two** 11'8 x 8'8

Bedroom Three  $11'8 \times 6'2$ 

Bathroom  $7'9 \times 7'4$ 