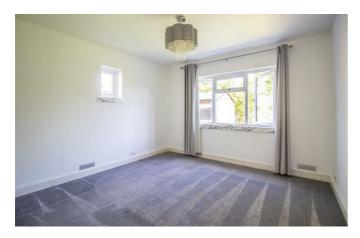

#### **Entrance Hall**

**Lounge/Diner** 17'6 × 11'4

**Kitchen** 10'9 x 8'3

**Dual Aspect Master Bedroom** 11'11 × 11'5

**Bedroom Two** 11'8 x 8'8

Bedroom Three  $11'8 \times 6'2$ 

Bathroom  $7'9 \times 7'4$ 