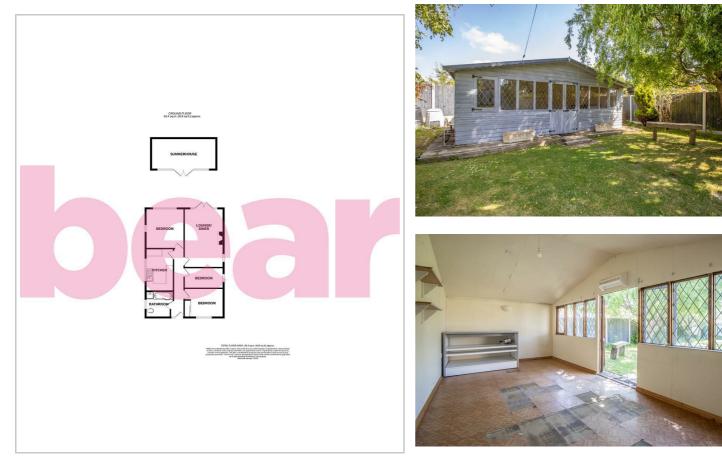

**Garden** 90'0 approx

Summer House  $19'4 \times 9'4$ 

Garage

**Off-Street Parking** 

#### **Floor Plan**