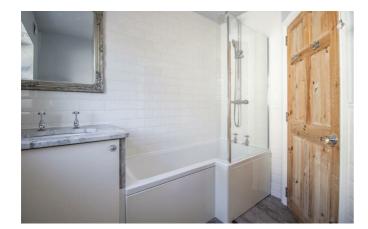

#### **Entrance Hall**

**Lounge/Diner** 17'6 × 11'4

**Kitchen** 10'9 x 8'3

**Dual Aspect Master Bedroom** 11'11 × 11'5

**Bedroom Two** 11'8 x 8'8

Bedroom Three  $11'8 \times 6'2$ 

Bathroom  $7'9 \times 7'4$ 