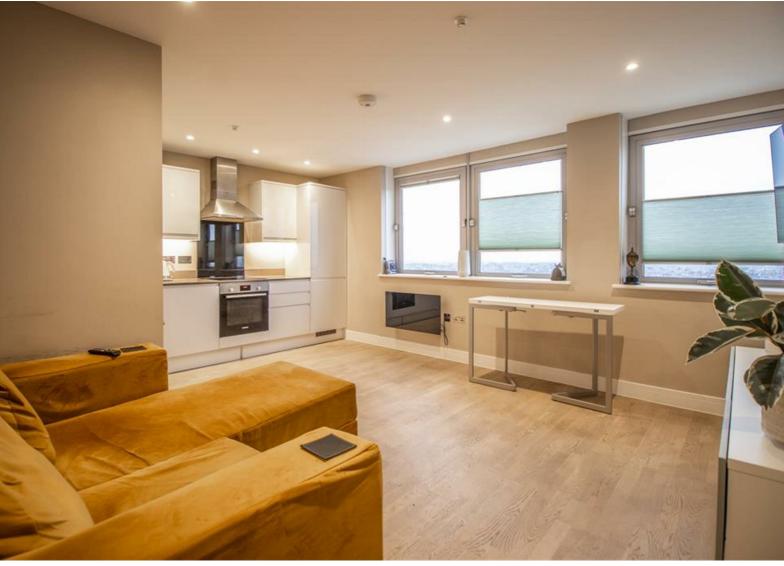

- Beautifully presented tenth floor apartment
- Boasting panoramic views across the Thames Estuary and Southend City skyline
- Benefitting from lift access
- Access to off-street parking
- Stylish kitchen and shower-room

This delightful apartment is positioned on the tenth floor to offer panoramic views across Southend City Skyline. Benefitting from lift access, the home is accessed via a sizeable entrance hall which opens into a large open-plan lounge/kitchen which benefits from a large storage cupboard. The bedroom is of a good size and offers additional storage, whilst a beautifully presented shower-room concludes the internal accommodation. The home benefits from a healthy remaining lease term. An internal viewing comes highly recommended.

#### **Lift Access**

**Entrance Hall** 8'9 x 6'5

Kitchen/Living Room

 $17'1 \times 14'3$ 

**Bedroom** 

13'2 × 8'8

**Shower Room** 

6′10 x 4′1