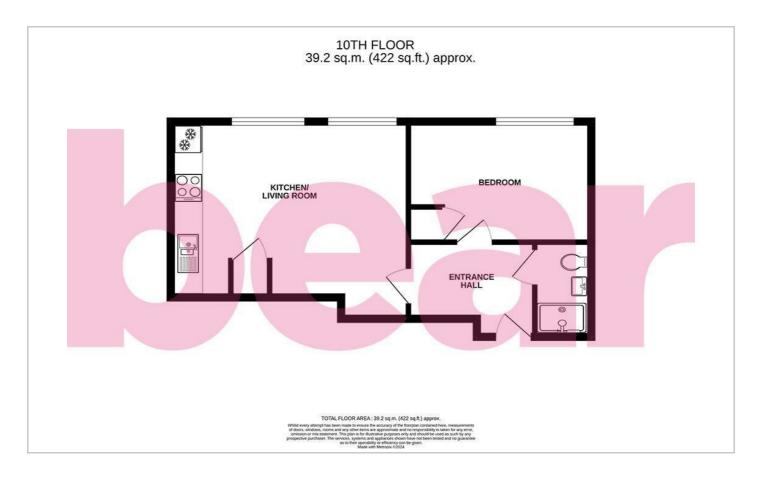

#### **Lift Access**

**Entrance Hall** 8'9 x 6'5

Kitchen/Living Room

 $17'1 \times 14'3$ 

**Bedroom** 

13'2 × 8'8

**Shower Room** 

6′10 x 4′1

#### Floor Plan