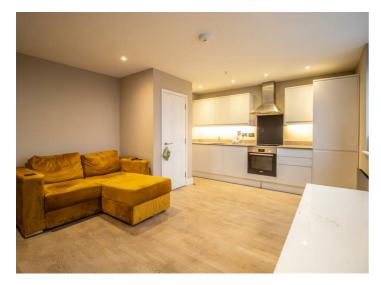

This delightful apartment is positioned on the tenth floor to offer panoramic views across Southend City Skyline. Benefitting from lift access, the home is accessed via a sizeable entrance hall which opens into a large open-plan lounge/kitchen which benefits from a large storage cupboard. The bedroom is of a good size and offers additional storage, whilst a beautifully presented shower-room concludes the internal accommodation. The home benefits from a healthy remaining lease term. An internal viewing comes highly recommended.