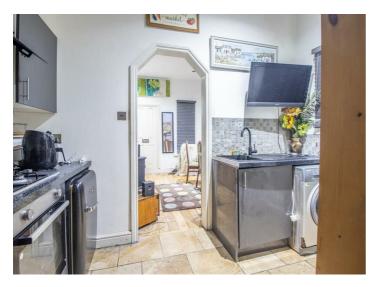

The flat boasts versatile living space to offer either one double bedroom and two reception rooms, or two double bedrooms with one reception room, depending on the owners needs. To the front of the property, you will find a bay fronted bedroom (currently used as a lounge), with a further double bedroom adjacent. The flat further accommodates a kitchen with access to a private garden, a lounge/dining room which is complemented by a bay window and a three piece bathroom. Further benefits include double glazing, gas central heating, a long lease, a garage and one off-street parking space.

#### **Entrance Hall**

**Bedroom One/Lounge** 14'10 × 10'0

**Bedroom Two** 11′5 × 10′0

**Kitchen** 10'6 x 8'2>5'8

**Lounge/Dining Room**  $13'1 \times 11'7$ 

Bathroom  $7'8 \times 5'8$ 

Storage

Garden