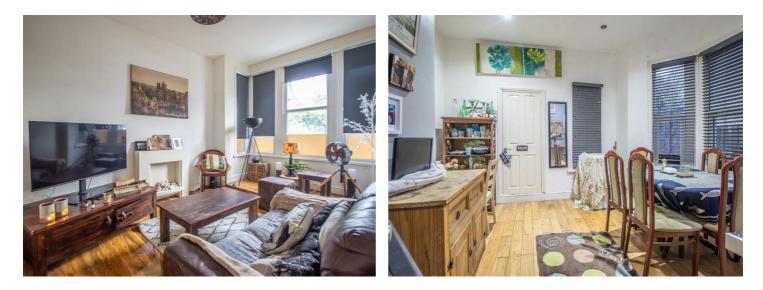

The flat boasts versatile living space to offer either one double bedroom and two reception rooms, or two double bedrooms with one reception room, depending on the owners needs. To the front of the property, you will find a bay fronted bedroom (currently used as a lounge), with a further double bedroom adjacent. The flat further accommodates a kitchen with access to a private garden, a lounge/dining room which is complemented by a bay window and a three piece bathroom. Further benefits include double glazing, gas central heating, a long lease, a garage and one off-street parking space.

#### **Entrance Hall**

**Bedroom One/Lounge** 14'10 × 10'0

**Bedroom Two** 11′5 × 10′0

**Kitchen** 10'6 x 8'2>5'8

**Lounge/Dining Room**  $13'1 \times 11'7$ 

Bathroom  $7'8 \times 5'8$ 

Storage

Garden