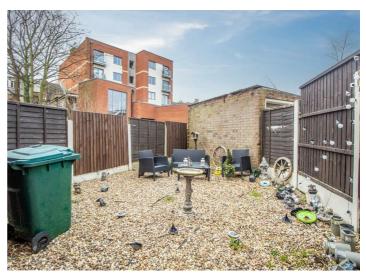

- Ground Floor Flat
- Able to be Utilised as a One or Two Double Bedroom Property
- Healthy Remaining Lease
  Three Piece Bathroom
- Private Rear Garden
- Versatile Living Accommodation
- Lounge/Dining Room with a Bay Window
- Garage

The flat boasts versatile living space to offer either one double bedroom and two reception rooms, or two double bedrooms with one reception room, depending on the owners needs. To the front of the property, you will find a bay fronted bedroom (currently used as a lounge), with a further double bedroom adjacent. The flat further accommodates a kitchen with access to a private garden, a lounge/dining room which is complemented by a bay window and a three piece bathroom. Further benefits include double glazing, gas central heating, a long lease, a garage and one off-street parking space.

#### **Entrance Hall**

**Bedroom One/Lounge** 14'10 × 10'0

**Bedroom Two** 11′5 × 10′0

**Kitchen** 10'6 x 8'2>5'8

**Lounge/Dining Room**  $13'1 \times 11'7$ 

Bathroom  $7'8 \times 5'8$ 

Storage

Garden