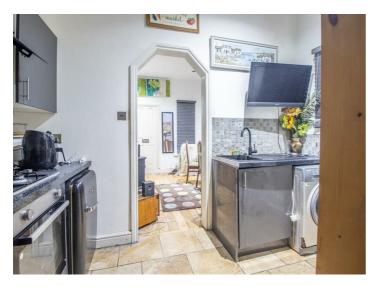

The flat boasts versatile living space to offer either one double bedroom and two reception rooms, or two double bedrooms with one reception room, depending on the owners needs. To the front of the property, you will find a bay fronted bedroom (currently used as a lounge), with a further double bedroom adjacent. The flat further accommodates a kitchen with access to a private garden, a lounge/dining room which is complemented by a bay window and a three piece bathroom. Further benefits include double glazing, gas central heating, a long lease, a garage and one off-street parking space.

#### **Entrance Hall**

**Bedroom One/Lounge** 14'10 × 10'0

**Bedroom Two** 11′5 × 10′0

**Kitchen** 10'6 x 8'2>5'8

Lounge/Dining Room  $13'1 \times 11'7$ 

Bathroom  $7'8 \times 5'8$ 

Storage

Garden