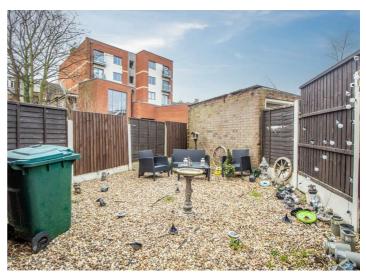

- Ground Floor Flat
- Able to be Utilised as a One or Two Double Bedroom Property
- Healthy Remaining Lease
  Three Piece Bathroom
- Private Rear Garden

- Versatile Living Accommodation
- Lounge/Dining Room with a Bay Window
- Garage
- Off-Street Parking Space
  Double Glazing and Gas Central Heating

The flat boasts versatile living space to offer either one double bedroom and two reception rooms, or two double bedrooms with one reception room, depending on the owners needs. To the front of the property, you will find a bay fronted bedroom (currently used as a lounge), with a further double bedroom adjacent. The flat further accommodates a kitchen with access to a private garden, a lounge/dining room which is complemented by a bay window and a three piece bathroom. Further benefits include double glazing, gas central heating, a long lease, a garage and one off-street parking space.