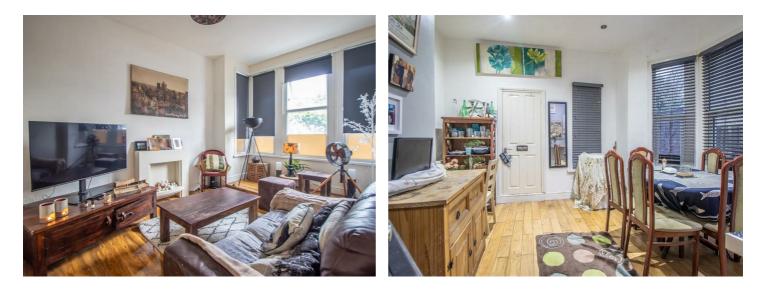

The flat boasts versatile living space to offer either one double bedroom and two reception rooms, or two double bedrooms with one reception room, depending on the owners needs. To the front of the property, you will find a bay fronted bedroom (currently used as a lounge), with a further double bedroom adjacent. The flat further accommodates a kitchen with access to a private garden, a lounge/dining room which is complemented by a bay window and a three piece bathroom. Further benefits include double glazing, gas central heating, a long lease, a garage and one off-street parking space.

#### **Entrance Hall**

**Bedroom One/Lounge** 14'10 × 10'0

**Bedroom Two** 11′5 × 10′0

**Kitchen** 10'6 x 8'2>5'8

Lounge/Dining Room  $13'1 \times 11'7$ 

Bathroom  $7'8 \times 5'8$ 

Storage

Garden