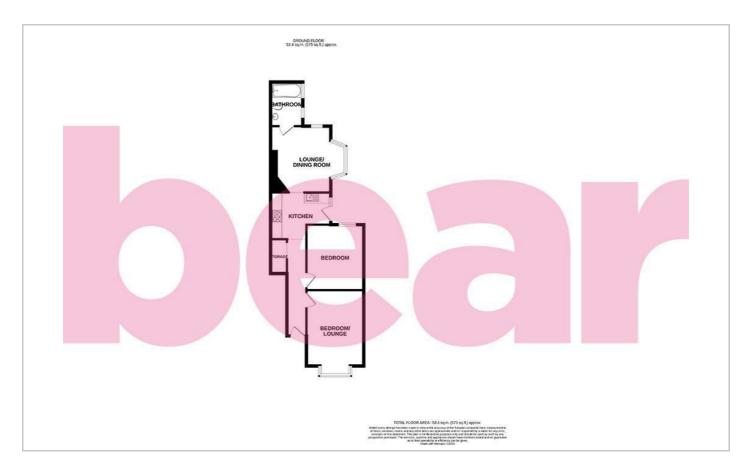

### **Floor Plan**

#### **Entrance Hall**

**Bedroom One/Lounge** 14'10 × 10'0

**Bedroom Two** 11′5 × 10′0

**Kitchen** 10'6 x 8'2>5'8

Lounge/Dining Room  $13'1 \times 11'7$ 

Bathroom  $7'8 \times 5'8$ 

Storage

Garden