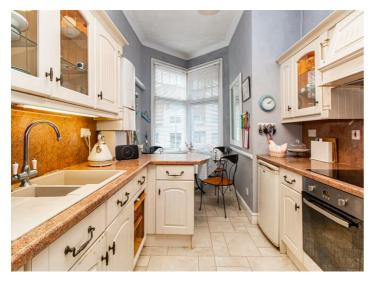

The flat is located on the ground floor and is beautifully presented throughout. A stunning kitchen/breakfast sits to the front of the property, with a bay fronted double bedroom on the opposite side of the property. Further accommodation includes a sizeable lounge/diner with patio doors, a generous master bedroom, an en-suite shower room to bedroom two, storage space and a three piece bathroom. A generous communal garden can be found to the rear, however, the flat benefits from having a private decked seating area that can be directly accessed from the lounge/diner and presents sea views. Extras include a communal cellar and shed plus one allocated off-street parking space.

Two Bedroom Ground Floor Flat Communal Entrance Main Entrance Hall Kitchen/Breakfast Room 19'5 x 8'3 Lounge/Diner 22'2 x 13'1 Bedroom One 13'3 x 11'4 Three Piece Bathroom 7'10 x 7'8>5'8 BedroomTwo 16'5 x 12'4 En-Suite Shower Room Storage Decked Seating Area Communal Garden and Shed Communal Cellar One Allocated Off-Street Parking Space Double Glazing Gas Central Heating **EPC Report: TBC** 