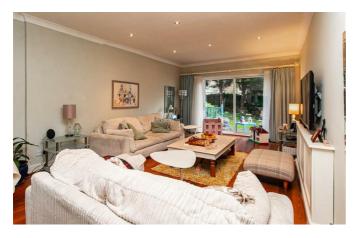

The flat is located on the ground floor and is beautifully presented throughout. A stunning kitchen/breakfast sits to the front of the property, with a bay fronted double bedroom on the opposite side of the property. Further accommodation includes a sizeable lounge/diner with patio doors, a generous master bedroom, an en-suite shower room to bedroom two, storage space and a three piece bathroom. A generous communal garden can be found to the rear, however, the flat benefits from having a private decked seating area that can be directly accessed from the lounge/diner and presents sea views. Extras include a communal cellar and shed plus one allocated off-street parking space.