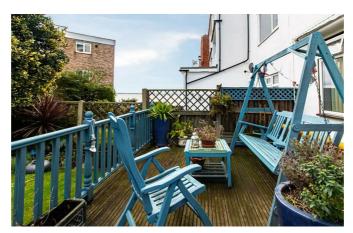

The flat is located on the ground floor and is beautifully presented throughout. A stunning kitchen/breakfast sits to the front of the property, with a bay fronted double bedroom on the opposite side of the property. Further accommodation includes a sizeable lounge/diner with patio doors, a generous master bedroom, an en-suite shower room to bedroom two, storage space and a three piece bathroom. A generous communal garden can be found to the rear, however, the flat benefits from having a private decked seating area that can be directly accessed from the lounge/diner and presents sea views. Extras include a communal cellar and shed plus one allocated off-street parking space.