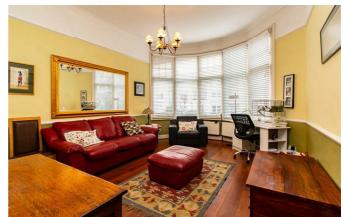

The flat is located on the ground floor and is beautifully presented throughout. A stunning kitchen/breakfast sits to the front of the property, with a bay fronted double bedroom on the opposite side of the property. Further accommodation includes a sizeable lounge/diner with patio doors, a generous master bedroom, an en-suite shower room to bedroom two, storage space and a three piece bathroom. A generous communal garden can be found to the rear, however, the flat benefits from having a private decked seating area that can be directly accessed from the lounge/diner and presents sea views. Extras include a communal cellar and shed plus one allocated off-street parking space.