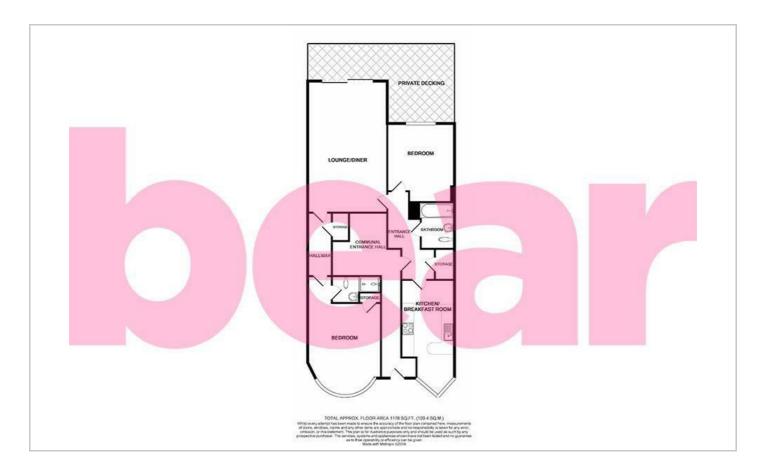

Two Bedroom Ground Floor Flat Communal Entrance Main Entrance Hall Kitchen/Breakfast Room 19'5 x 8'3 Lounge/Diner 22'2 x 13'1 Bedroom One 13'3 x 11'4 Three Piece Bathroom 7'10 x 7'8>5'8 BedroomTwo 16'5 x 12'4 En-Suite Shower Room Storage Decked Seating Area Communal Garden and Shed Communal Cellar One Allocated Off-Street Parking Space Double Glazing Gas Central Heating **EPC Report: TBC** 

### Floor Plan