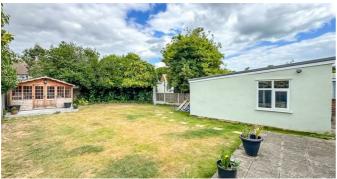

# Walsingham Road

This delightful bungalow welcomes you with an entrance hall leading to a bright and comfortable lounge, complete with a feature fireplace and patio doors that open into a lightfilled conservatory overlooking the garden. The modern kitchen is well-equipped and offers ample storage. There are two well-sized double bedrooms, including a sizeable bay fronted master bedroom with dual aspect windows, built-in wardrobes, and a dressing area, plus a second double bedroom with its own bay window. A stylish three piece shower room completes the internal layout. Externally, the property boasts a large rear garden, a detached garage, side access and off-street parking for up to four vehicles.

Garden

Garage

**Off-Street Parking** 