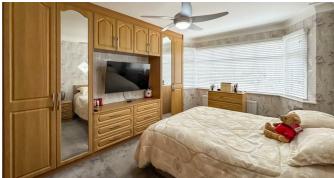

# Walsingham Road

This delightful bungalow welcomes you with an entrance hall leading to a bright and comfortable lounge, complete with a feature fireplace and patio doors that open into a lightfilled conservatory overlooking the garden. The modern kitchen is well-equipped and offers ample storage. There are two well-sized double bedrooms, including a sizeable bay fronted master bedroom with dual aspect windows, built-in wardrobes, and a dressing area, plus a second double bedroom with its own bay window. A stylish three piece shower room completes the internal layout. Externally, the property boasts a large rear garden, a detached garage, side access and off-street parking for up to four vehicles.

#### **Entrance Hall**

**Lounge** 16'5 x 11'0

**Kitchen** 11'10 x 11'6

**Conservatory** 18'8 x 7'6

**Bedroom One** 24'6 x 11'5

**Bedroom Two** 12'0 x 11'0

**Shower Room** 8'0 x 6'9

Storage