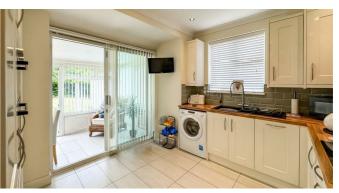

- Bright Lounge with Feature Fireplace
- Modern Fitted Kitchen
- Second Double Bedroom with Bay Window
- Large Rear Garden with a Detached Garage
- Close to Train Station, Schools, Parks and Amenities

# Walsingham Road

This delightful bungalow welcomes you with an entrance hall leading to a bright and comfortable lounge, complete with a feature fireplace and patio doors that open into a lightfilled conservatory overlooking the garden. The modern kitchen is well-equipped and offers ample storage. There are two well-sized double bedrooms, including a sizeable bay fronted master bedroom with dual aspect windows, built-in wardrobes, and a dressing area, plus a second double bedroom with its own bay window. A stylish three piece shower room completes the internal layout. Externally, the property boasts a large rear garden, a detached garage, side access and off-street parking for up to four vehicles.