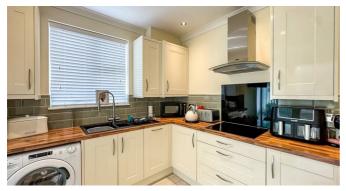

- Bright Lounge with Feature Fireplace
- Modern Fitted Kitchen
- Second Double Bedroom with Bay Window
- Large Rear Garden with a Detached Garage
- Close to Train Station, Schools, Parks and Amenities

# Walsingham Road

This delightful bungalow welcomes you with an entrance hall leading to a bright and comfortable lounge, complete with a feature fireplace and patio doors that open into a lightfilled conservatory overlooking the garden. The modern kitchen is well-equipped and offers ample storage. There are two well-sized double bedrooms, including a sizeable bay fronted master bedroom with dual aspect windows, built-in wardrobes, and a dressing area, plus a second double bedroom with its own bay window. A stylish three piece shower room completes the internal layout. Externally, the property boasts a large rear garden, a detached garage, side access and off-street parking for up to four vehicles.

#### **Entrance Hall**

**Lounge** 16'5 x 11'0

**Kitchen** 11'10 x 11'6

**Conservatory** 18'8 x 7'6

**Bedroom One** 24'6 x 11'5

**Bedroom Two** 12'0 x 11'0

**Shower Room** 8'0 x 6'9

Storage