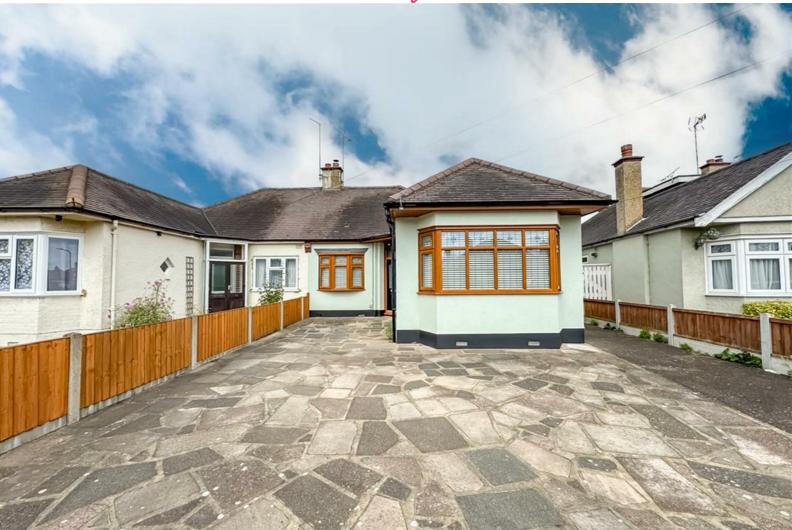

\* £375,000 - £400,000 \* Spacious and well-presented throughout, this charming semi-detached bungalow offers generously proportioned rooms, a large rear garden and excellent off-street parking. Positioned in a convenient Southend location close to Prittlewell Station, schools, parks and local amenities.

# Walsingham Road Southend-on-Sea

£375,000

Price Guide

- Spacious Semi-Detached Bungalow
- Large Conservatory Overlooking Rear Garden
- Bay Fronted and Dual
  Aspect Master Bedroom with Dressing Area
- Contemporary Three Piece Shower Room
- Off-Street Parking for up to Four Vehicles

# Walsingham Road

This delightful bungalow welcomes you with an entrance hall leading to a bright and comfortable lounge, complete with a feature fireplace and patio doors that open into a lightfilled conservatory overlooking the garden. The modern kitchen is well-equipped and offers ample storage. There are two well-sized double bedrooms, including a sizeable bay fronted master bedroom with dual aspect windows, built-in wardrobes, and a dressing area, plus a second double bedroom with its own bay window. A stylish three piece shower room completes the internal layout. Externally, the property boasts a large rear garden, a detached garage, side access and off-street parking for up to four vehicles.

The property is ideally situated on Walsingham Road in Southend-on-Sea, just a short walk from Prittlewell Train Station which provides direct access into London. Families will appreciate the close proximity to both Temple Sutton Primary School and Cecil Jones Academy, while nearby parks and local amenities make this a highly convenient and desirable place to live.