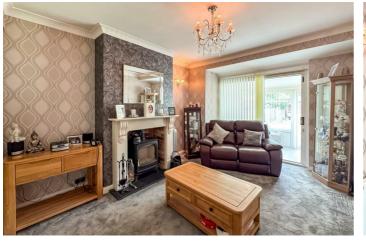

- Bright Lounge with Feature Fireplace
- Modern Fitted Kitchen
- Second Double Bedroom with Bay Window
- Large Rear Garden with a Detached Garage
- Close to Train Station, Schools, Parks and Amenities

# Walsingham Road

This delightful bungalow welcomes you with an entrance hall leading to a bright and comfortable lounge, complete with a feature fireplace and patio doors that open into a lightfilled conservatory overlooking the garden. The modern kitchen is well-equipped and offers ample storage. There are two well-sized double bedrooms, including a sizeable bay fronted master bedroom with dual aspect windows, built-in wardrobes, and a dressing area, plus a second double bedroom with its own bay window. A stylish three piece shower room completes the internal layout. Externally, the property boasts a large rear garden, a detached garage, side access and off-street parking for up to four vehicles.

#### **Entrance Hall**

**Lounge** 16'5 x 11'0

**Kitchen** 11'10 x 11'6

**Conservatory** 18'8 x 7'6

**Bedroom One** 24'6 x 11'5

**Bedroom Two** 12'0 x 11'0

**Shower Room** 8'0 x 6'9

Storage