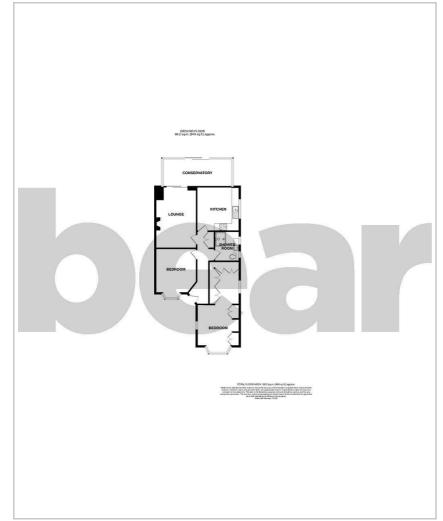

#### **Floor Plan**

#### **Entrance Hall**

**Lounge** 16'5 x 11'0

**Kitchen** 11'10 x 11'6

**Conservatory** 18'8 x 7'6

**Bedroom One** 24'6 x 11'5

**Bedroom Two** 12'0 x 11'0

**Shower Room** 8'0 x 6'9

Storage