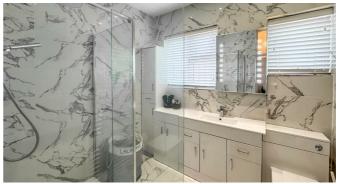

# Walsingham Road

This delightful bungalow welcomes you with an entrance hall leading to a bright and comfortable lounge, complete with a feature fireplace and patio doors that open into a lightfilled conservatory overlooking the garden. The modern kitchen is well-equipped and offers ample storage. There are two well-sized double bedrooms, including a sizeable bay fronted master bedroom with dual aspect windows, built-in wardrobes, and a dressing area, plus a second double bedroom with its own bay window. A stylish three piece shower room completes the internal layout. Externally, the property boasts a large rear garden, a detached garage, side access and off-street parking for up to four vehicles.

#### **Entrance Hall**

**Lounge** 16'5 x 11'0

**Kitchen** 11'10 x 11'6

**Conservatory** 18'8 x 7'6

**Bedroom One** 24'6 x 11'5

**Bedroom Two** 12'0 x 11'0

**Shower Room** 8'0 x 6'9

Storage