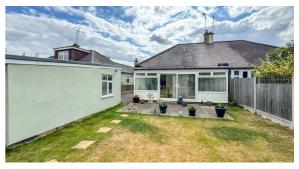

# Walsingham Road Southend-on-Sea

£375,000

Price Guide

- Spacious Semi-Detached Bungalow
- Large Conservatory Overlooking Rear Garden
- Bay Fronted and Dual
  Aspect Master Bedroom with Dressing Area
- Contemporary Three Piece Shower Room
- Off-Street Parking for up to Four Vehicles

# Walsingham Road

This delightful bungalow welcomes you with an entrance hall leading to a bright and comfortable lounge, complete with a feature fireplace and patio doors that open into a lightfilled conservatory overlooking the garden. The modern kitchen is well-equipped and offers ample storage. There are two well-sized double bedrooms, including a sizeable bay fronted master bedroom with dual aspect windows, built-in wardrobes, and a dressing area, plus a second double bedroom with its own bay window. A stylish three piece shower room completes the internal layout. Externally, the property boasts a large rear garden, a detached garage, side access and off-street parking for up to four vehicles.

Garden

Garage

**Off-Street Parking** 