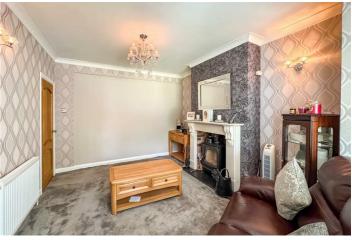

- Bright Lounge with Feature Fireplace
- Modern Fitted Kitchen
- Second Double Bedroom with Bay Window
- Large Rear Garden with a Detached Garage
- Close to Train Station, Schools, Parks and Amenities

# Walsingham Road

This delightful bungalow welcomes you with an entrance hall leading to a bright and comfortable lounge, complete with a feature fireplace and patio doors that open into a lightfilled conservatory overlooking the garden. The modern kitchen is well-equipped and offers ample storage. There are two well-sized double bedrooms, including a sizeable bay fronted master bedroom with dual aspect windows, built-in wardrobes, and a dressing area, plus a second double bedroom with its own bay window. A stylish three piece shower room completes the internal layout. Externally, the property boasts a large rear garden, a detached garage, side access and off-street parking for up to four vehicles.

#### **Entrance Hall**

**Lounge** 16'5 x 11'0

**Kitchen** 11'10 x 11'6

**Conservatory** 18'8 x 7'6

**Bedroom One** 24'6 x 11'5

**Bedroom Two** 12'0 x 11'0

**Shower Room** 8'0 x 6'9

Storage