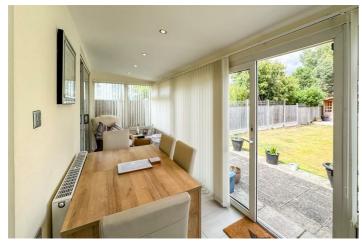

# Walsingham Road Southend-on-Sea

£375,000

Price Guide

- Spacious Semi-Detached Bungalow
- Large Conservatory Overlooking Rear Garden
- Bay Fronted and Dual
  Aspect Master Bedroom with Dressing Area
- Contemporary Three Piece Shower Room
- Off-Street Parking for up to Four Vehicles

# Walsingham Road

This delightful bungalow welcomes you with an entrance hall leading to a bright and comfortable lounge, complete with a feature fireplace and patio doors that open into a lightfilled conservatory overlooking the garden. The modern kitchen is well-equipped and offers ample storage. There are two well-sized double bedrooms, including a sizeable bay fronted master bedroom with dual aspect windows, built-in wardrobes, and a dressing area, plus a second double bedroom with its own bay window. A stylish three piece shower room completes the internal layout. Externally, the property boasts a large rear garden, a detached garage, side access and off-street parking for up to four vehicles.

#### **Entrance Hall**

**Lounge** 16'5 x 11'0

**Kitchen** 11'10 x 11'6

**Conservatory** 18'8 x 7'6

**Bedroom One** 24'6 x 11'5

**Bedroom Two** 12'0 x 11'0

**Shower Room** 8'0 x 6'9

Storage