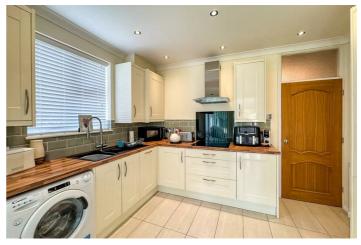

- Bright Lounge with Feature Fireplace
- Modern Fitted Kitchen
- Second Double Bedroom with Bay Window
- Large Rear Garden with a Detached Garage
- Close to Train Station, Schools, Parks and Amenities

# Walsingham Road

This delightful bungalow welcomes you with an entrance hall leading to a bright and comfortable lounge, complete with a feature fireplace and patio doors that open into a lightfilled conservatory overlooking the garden. The modern kitchen is well-equipped and offers ample storage. There are two well-sized double bedrooms, including a sizeable bay fronted master bedroom with dual aspect windows, built-in wardrobes, and a dressing area, plus a second double bedroom with its own bay window. A stylish three piece shower room completes the internal layout. Externally, the property boasts a large rear garden, a detached garage, side access and off-street parking for up to four vehicles.

#### **Entrance Hall**

**Lounge** 16'5 x 11'0

**Kitchen** 11'10 x 11'6

**Conservatory** 18'8 x 7'6

**Bedroom One** 24'6 x 11'5

**Bedroom Two** 12'0 x 11'0

**Shower Room** 8'0 x 6'9

Storage