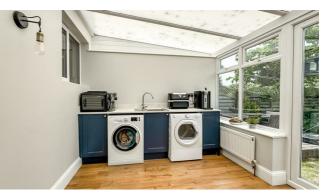

Four Bedroom Semi-Detached House

**Entrance Hall** 

**Lounge** 12'2 x 12'0

Kitchen/Diner 17'9 x 11'3

**Utility/Sun Room** 15'8 x 9'1