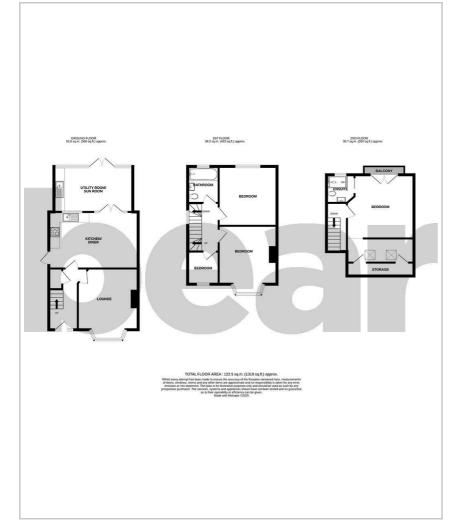

## **Floor Plan**

Four Bedroom Semi-Detached House

**Entrance Hall** 

**Lounge** 12'2 x 12'0

Kitchen/Diner 17'9 x 11'3

**Utility/Sun Room** 15'8 x 9'1

#### First Floor Landing

**Bedroom Two** 14'4 x 7'7

**Bedroom Three** 11'10 x 11'1

Bedroom Four 6'6 x 6'0

**Bathroom** 7'3 x 6'2

#### **Second Floor Landing**

**Bedroom One** 12'8 x 11'10

#### Office/Dressing Area

Ensuite Shower Room  $5^{\prime7}\,x\,5^{\prime7}$ 

Balcony

West Facing Garden

**Off-Street Parking for Two Vehicles** 