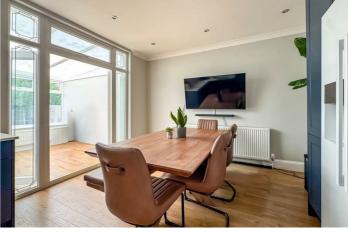

- Bay Fronted Lounge
- French Doors leading to Versatile Utility/Sun Room
- Balcony, Ensuite Shower Room and Office Area
- Large West-Facing Rear Garden
- Sought after Thorpe Bay Location close to Outstanding Schools and Train Station

Four Bedroom Semi-Detached House

**Entrance Hall** 

**Lounge** 12'2 x 12'0

Kitchen/Diner 17'9 x 11'3

**Utility/Sun Room** 15'8 x 9'1