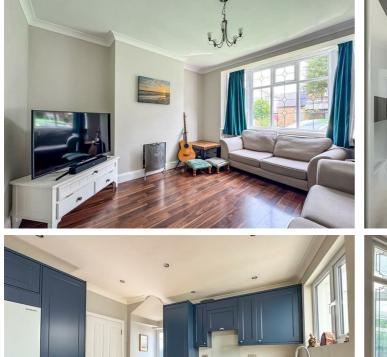

- Bay Fronted Lounge
- French Doors leading to Versatile Utility/Sun Room
- Balcony, Ensuite Shower Room and Office Area
- Large West-Facing Rear Garden
- Sought after Thorpe Bay Location close to Outstanding Schools and Train Station

Four Bedroom Semi-Detached House

**Entrance Hall** 

**Lounge** 12'2 x 12'0

Kitchen/Diner 17'9 x 11'3

**Utility/Sun Room** 15'8 x 9'1