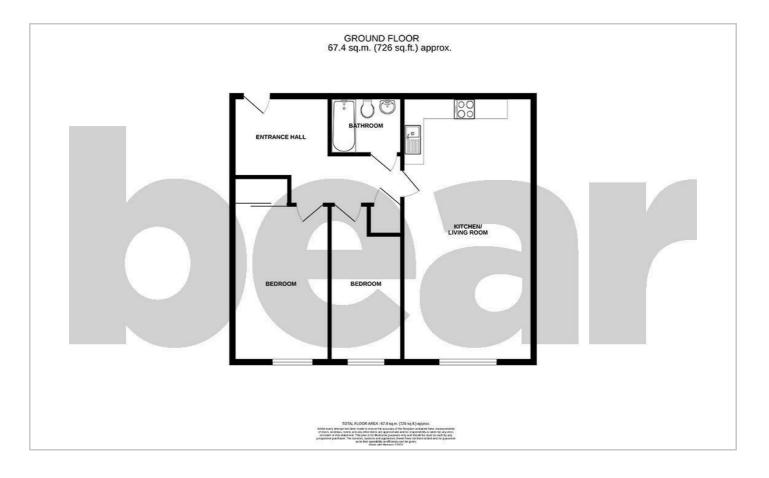

#### Floor Plan

### **Two Bedroom Ground Floor Flat**

## **Grand Kitchen/Living Room**

 $25'4 \times 12'6$ 

#### **Bedroom One**

 $15'0 \times 9'3$ 

#### **Bedroom Two**

15'0 x 6'11

#### **Luxury Bathroom**

6′7 x 5′6

#### **Ample Storage**