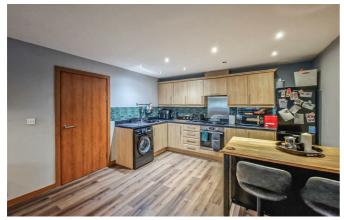

# Kenway

The modernly presented accommodation comprises a sizeable open plan kitchen/living room, two bedrooms, storage and a three piece bathroom. Further benefits include double glazing, electric heating and one allocated off-street parking space.