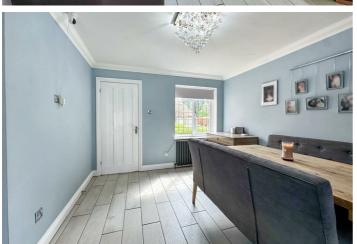

# Fitzwarren

The property welcomes you with a spacious entrance hall, providing access to a ground floor WC and a front-facing kitchen, thoughtfully converted from the original garage to maximise space. A separate dining room leads through to the main lounge, which is flooded with natural light thanks to bi-folding doors opening onto the rear garden. The lounge also benefits from a feature fireplace, creating a cosy yet modern living space. Completing the ground floor is a useful utility room and additional storage. Upstairs, the landing provides access to a generously sized master bedroom complete with an ensuite shower room. There are three further bedrooms, ideal for family. guests, or home office use, alongside built-in storage and a contemporary three piece family bathroom. Externally, the home boasts off-street parking for 3-4 vehicles and a stunning 70ft rear garden - perfect for families, entertaining, or relaxing in the sun. Additional benefits include double glazing and gas central heating throughout.

### Dining Room

12'10 x 12'7

**Lounge** 15'4 x 12'4

**Utility Room** 15'4 x 7'10