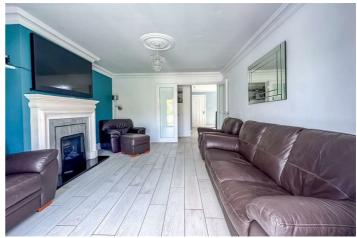

# Fitzwarren

The property welcomes you with a spacious entrance hall, providing access to a ground floor WC and a front-facing kitchen, thoughtfully converted from the original garage to maximise space. A separate dining room leads through to the main lounge, which is flooded with natural light thanks to bi-folding doors opening onto the rear garden. The lounge also benefits from a feature fireplace, creating a cosy yet modern living space. Completing the ground floor is a useful utility room and additional storage. Upstairs, the landing provides access to a generously sized master bedroom complete with an ensuite shower room. There are three further bedrooms, ideal for family. guests, or home office use, alongside built-in storage and a contemporary three piece family bathroom. Externally, the home boasts off-street parking for 3-4 vehicles and a stunning 70ft rear garden - perfect for families, entertaining, or relaxing in the sun. Additional benefits include double glazing and gas central heating throughout.

### Dining Room

12'10 x 12'7

**Lounge** 15'4 x 12'4

**Utility Room** 15'4 x 7'10