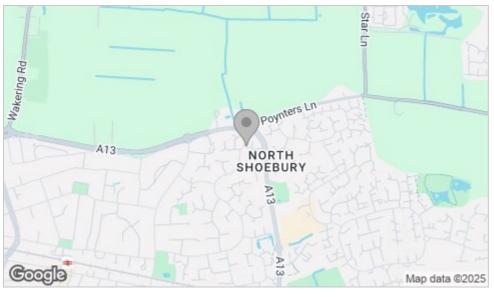

## Area Map

This superb home is positioned on Fitzwarren, a quiet and highly sought after residential road in Shoeburyness. The area is renowned for its familyfriendly atmosphere and excellent local amenities. The property falls within the catchment area for the outstanding Bournes Green Schools, making it especially appealing for families with children. There is easy access to Shoeburyness and Thorpe Bay train stations, offering direct C2C services into London Fenchurch Street, while the nearby parks, seafront and shopping facilities further enhance the lifestyle on offer in this desirable coastal location.