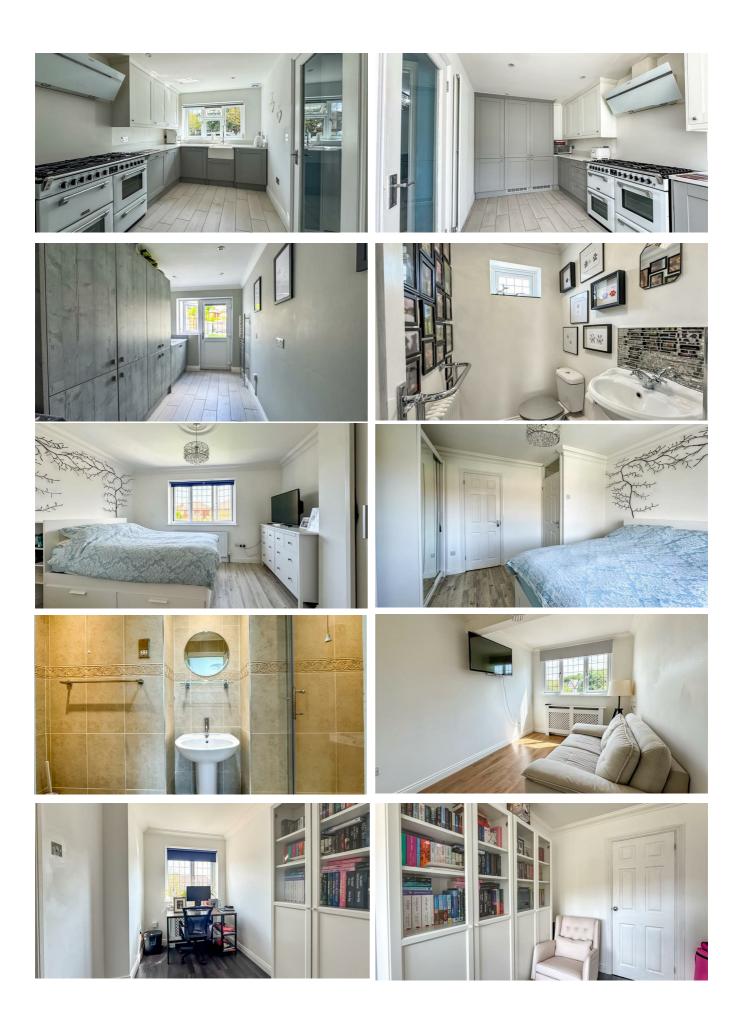

# Fitzwarren

The property welcomes you with a spacious entrance hall, providing access to a ground floor WC and a front-facing kitchen, thoughtfully converted from the original garage to maximise space. A separate dining room leads through to the main lounge, which is flooded with natural light thanks to bi-folding doors opening onto the rear garden. The lounge also benefits from a feature fireplace, creating a cosy yet modern living space. Completing the ground floor is a useful utility room and additional storage. Upstairs, the landing provides access to a generously sized master bedroom complete with an ensuite shower room. There are three further bedrooms, ideal for family. guests, or home office use, alongside built-in storage and a contemporary three piece family bathroom. Externally, the home boasts off-street parking for 3-4 vehicles and a stunning 70ft rear garden - perfect for families, entertaining, or relaxing in the sun. Additional benefits include double glazing and gas central heating throughout.

#### **Entrance Hall**

**Kitchen** 16'9 x 9'5

#### WC

Landing

**Bedroom One** 14'3 x 12'6

#### Ensuite

**Bedroom Two** 13'1 x 8'0

**Bedroom Three** 12'9 x 7'0

**Bedroom Four** 12'3 x 6'9

**Bathroom** 7'9 x 5'0