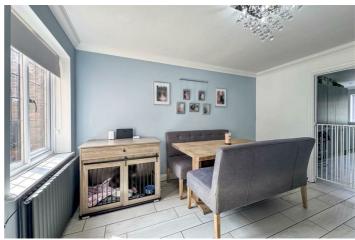

# Fitzwarren

The property welcomes you with a spacious entrance hall, providing access to a ground floor WC and a front-facing kitchen, thoughtfully converted from the original garage to maximise space. A separate dining room leads through to the main lounge, which is flooded with natural light thanks to bi-folding doors opening onto the rear garden. The lounge also benefits from a feature fireplace, creating a cosy yet modern living space. Completing the ground floor is a useful utility room and additional storage. Upstairs, the landing provides access to a generously sized master bedroom complete with an ensuite shower room. There are three further bedrooms, ideal for family. guests, or home office use, alongside built-in storage and a contemporary three piece family bathroom. Externally, the home boasts off-street parking for 3-4 vehicles and a stunning 70ft rear garden - perfect for families, entertaining, or relaxing in the sun. Additional benefits include double glazing and gas central heating throughout.

### Dining Room

12'10 x 12'7

**Lounge** 15'4 x 12'4

**Utility Room** 15'4 x 7'10