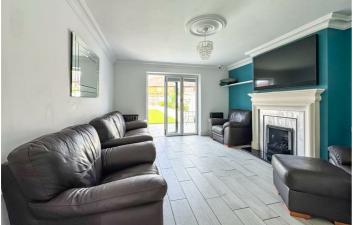

# Fitzwarren

The property welcomes you with a spacious entrance hall, providing access to a ground floor WC and a front-facing kitchen, thoughtfully converted from the original garage to maximise space. A separate dining room leads through to the main lounge, which is flooded with natural light thanks to bi-folding doors opening onto the rear garden. The lounge also benefits from a feature fireplace, creating a cosy yet modern living space. Completing the ground floor is a useful utility room and additional storage. Upstairs, the landing provides access to a generously sized master bedroom complete with an ensuite shower room. There are three further bedrooms, ideal for family. guests, or home office use, alongside built-in storage and a contemporary three piece family bathroom. Externally, the home boasts off-street parking for 3-4 vehicles and a stunning 70ft rear garden - perfect for families, entertaining, or relaxing in the sun. Additional benefits include double glazing and gas central heating throughout.

### Dining Room

12'10 x 12'7

**Lounge** 15'4 x 12'4

**Utility Room** 15'4 x 7'10