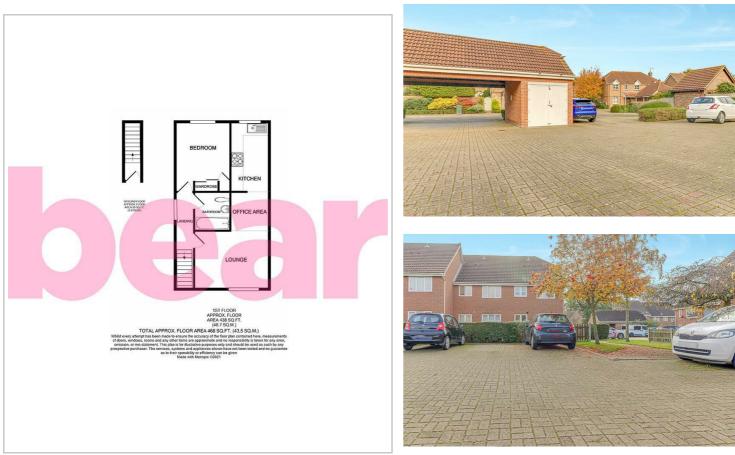

# **Datchet Drive**

The property benefits from its own private entrance and is positioned on the first floor. Inside, the main living space is open plan and thoughtfully laid out, featuring a bright lounge/diner and a well-maintained kitchen. To the rear, you'll find a spacious double bedroom complete with built-in wardrobes and storage, alongside a modern three piece bathroom suite. Additional benefits include UPVC double glazing throughout, fitted blinds, access to a communal garden and two allocated off-street parking spaces.

#### **Private Entrance**

**Landing** 9'8 x 2'10

**Lounge Area** 12'1 × 9'9

Dining Area  $6'9 \times 6'6$ 

**Kitchen** 12'8 x 5'9

**Bedroom** 11'8 × 9'2

Three Piece Bathroom  $6'6 \times 5'3$ 

**Two Off-Street Parking Spaces** 