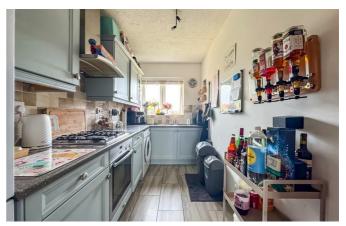

# **Datchet Drive**

The property benefits from its own private entrance and is positioned on the first floor. Inside, the main living space is open plan and thoughtfully laid out, featuring a bright lounge/diner and a well-maintained kitchen. To the rear, you'll find a spacious double bedroom complete with built-in wardrobes and storage, alongside a modern three piece bathroom suite. Additional benefits include UPVC double glazing throughout, fitted blinds, access to a communal garden and two allocated off-street parking spaces.

#### **Private Entrance**

**Landing** 9'8 x 2'10

**Lounge Area** 12'1 × 9'9

Dining Area  $6'9 \times 6'6$ 

**Kitchen** 12'8 x 5'9

**Bedroom** 11'8 × 9'2

Three Piece Bathroom  $6'6 \times 5'3$ 

**Two Off-Street Parking Spaces** 