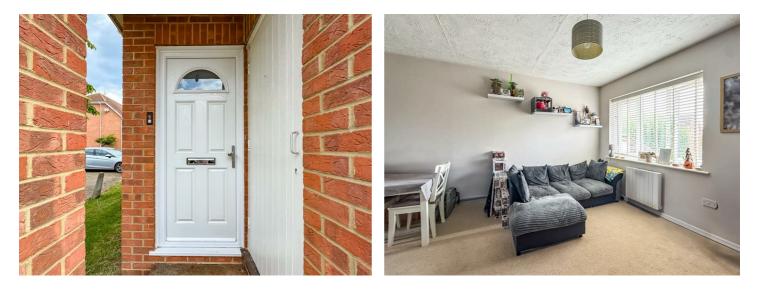

# **Datchet Drive**

The property benefits from its own private entrance and is positioned on the first floor. Inside, the main living space is open plan and thoughtfully laid out, featuring a bright lounge/diner and a well-maintained kitchen. To the rear, you'll find a spacious double bedroom complete with built-in wardrobes and storage, alongside a modern three piece bathroom suite. Additional benefits include UPVC double glazing throughout, fitted blinds, access to a communal garden and two allocated off-street parking spaces.

#### **Private Entrance**

**Landing** 9'8 x 2'10

**Lounge Area** 12'1 × 9'9

Dining Area  $6'9 \times 6'6$ 

**Kitchen** 12'8 x 5'9

**Bedroom** 11'8 × 9'2

Three Piece Bathroom  $6'6 \times 5'3$ 

**Two Off-Street Parking Spaces** 