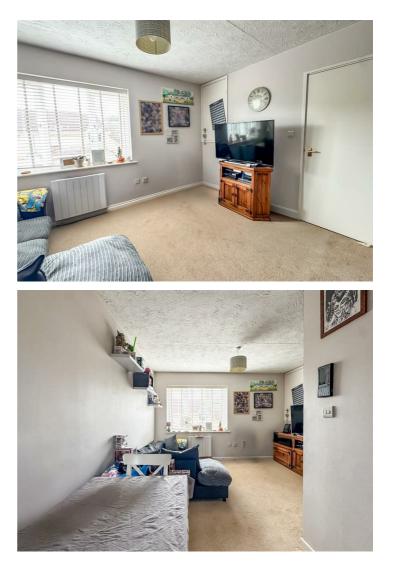

# **Datchet Drive**

The property benefits from its own private entrance and is positioned on the first floor. Inside, the main living space is open plan and thoughtfully laid out, featuring a bright lounge/diner and a well-maintained kitchen. To the rear, you'll find a spacious double bedroom complete with built-in wardrobes and storage, alongside a modern three piece bathroom suite. Additional benefits include UPVC double glazing throughout, fitted blinds, access to a communal garden and two allocated off-street parking spaces.

#### **Private Entrance**

**Landing** 9'8 x 2'10

**Lounge Area** 12'1 × 9'9

Dining Area  $6'9 \times 6'6$ 

**Kitchen** 12'8 x 5'9

**Bedroom** 11'8 × 9'2

Three Piece Bathroom  $6'6 \times 5'3$ 

**Two Off-Street Parking Spaces** 