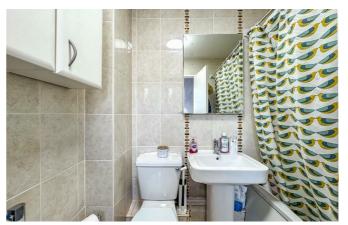

# **Datchet Drive**

The property benefits from its own private entrance and is positioned on the first floor. Inside, the main living space is open plan and thoughtfully laid out, featuring a bright lounge/diner and a well-maintained kitchen. To the rear, you'll find a spacious double bedroom complete with built-in wardrobes and storage, alongside a modern three piece bathroom suite. Additional benefits include UPVC double glazing throughout, fitted blinds, access to a communal garden and two allocated off-street parking spaces.

#### **Private Entrance**

**Landing** 9'8 x 2'10

**Lounge Area** 12'1 × 9'9

Dining Area  $6'9 \times 6'6$ 

**Kitchen** 12'8 x 5'9

**Bedroom** 11'8 × 9'2

Three Piece Bathroom  $6'6 \times 5'3$ 

**Two Off-Street Parking Spaces** 