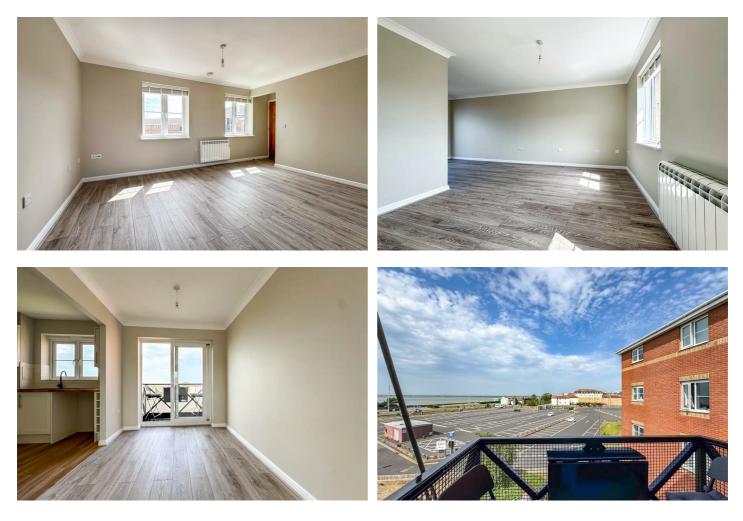

# **Retort Close**

Internally, this bright and modern apartment offers a generous open plan lounge/diner with direct access to a private balcony overlooking the estuary - the perfect place to relax and unwind. A sleek, fully fitted modern kitchen sits just off the main living area. There are two wellproportioned double bedrooms, with the master benefitting from a stylish ensuite shower room, in addition to a separate three piece bathroom suite. Further benefits include built-in storage, gas central heating and double glazing. Located on the top (third) floor of a well-maintained building, the property also includes one allocated off-street parking space, making it an ideal purchase for first-time buyers, downsizers or buy-to-let investors.

### **Entrance Hall**

**Lounge/Diner** 19'3 x 17'3

**Kitchen** 9'2 x 6'4

### **Balcony with Sea Views**

**Bedroom One** 15'6 x 12'3

**Ensuite** 5'10 x 5'1

**Bedroom Two** 17'11 x 9'5

**Bathroom** 6'10 x 6'4

**Off-Street Parking** 