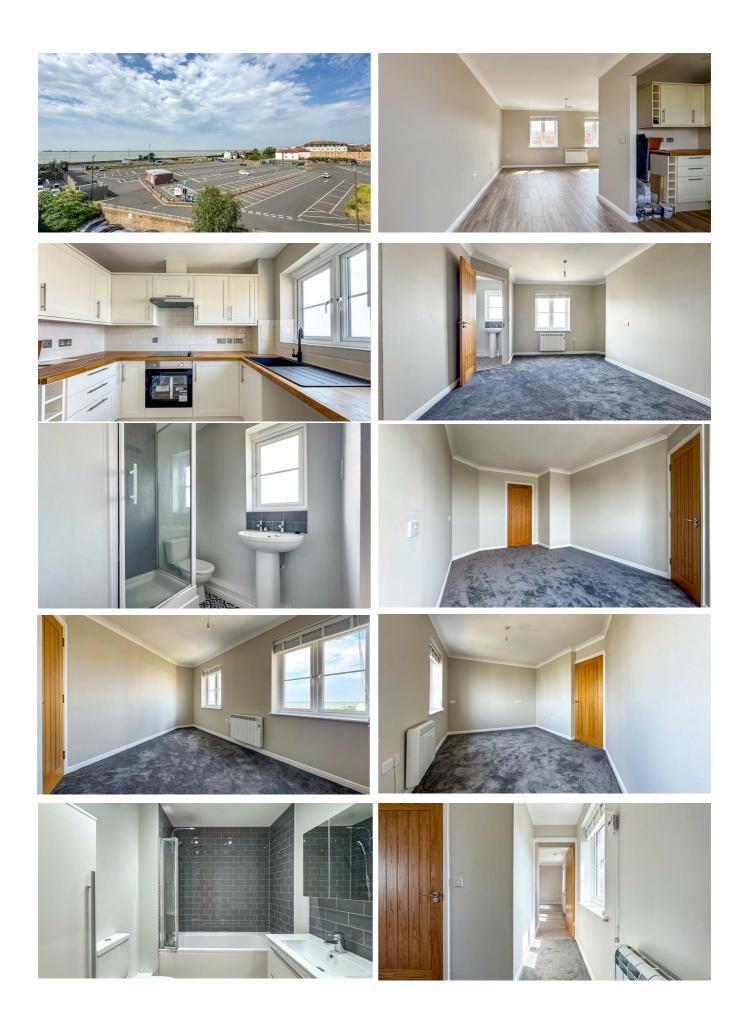

# **Retort Close**

Internally, this bright and modern apartment offers a generous open plan lounge/diner with direct access to a private balcony overlooking the estuary - the perfect place to relax and unwind. A sleek, fully fitted modern kitchen sits just off the main living area. There are two wellproportioned double bedrooms, with the master benefitting from a stylish ensuite shower room, in addition to a separate three piece bathroom suite. Further benefits include built-in storage, gas central heating and double glazing. Located on the top (third) floor of a well-maintained building, the property also includes one allocated off-street parking space, making it an ideal purchase for first-time buyers, downsizers or buy-to-let investors.

### **Entrance Hall**

**Lounge/Diner** 19'3 x 17'3

**Kitchen** 9'2 x 6'4

### **Balcony with Sea Views**

**Bedroom One** 15'6 x 12'3

**Ensuite** 5'10 x 5'1

**Bedroom Two** 17'11 x 9'5

**Bathroom** 6'10 x 6'4

**Off-Street Parking** 