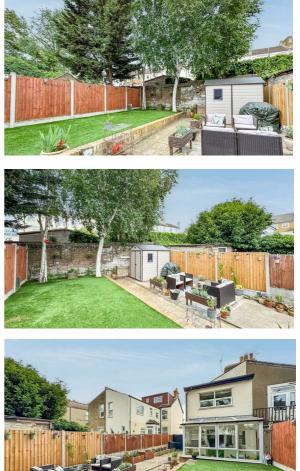

# **Honiton Road**

Internally, this well-presented ground floor flat offers a flexible layout, ideal for modern living. The property features a bay fronted lounge which is currently used as the master bedroom, while one of the bedrooms is being utilised as a comfortable lounge, showcasing the home's adaptable nature. A stylish, modern kitchen provides ample space for dining whilst the property further benefits from having a bright conservatory, perfect for relaxing or entertaining. Extras include a four piece bathroom suite, convenient internal storage, double glazing and gas central heating throughout. Externally, you will find a wellmaintained private garden and off-street parking.

#### Garden

#### **Off-Street Parking**