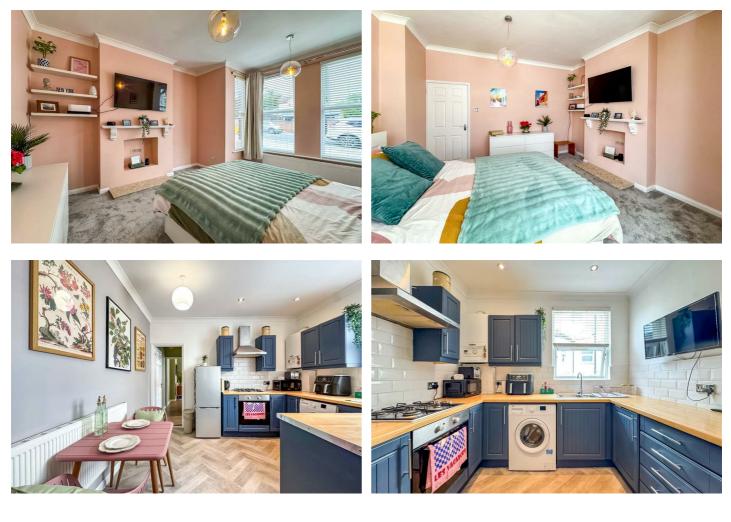

# **Honiton Road**

Internally, this well-presented ground floor flat offers a flexible layout, ideal for modern living. The property features a bay fronted lounge which is currently used as the master bedroom, while one of the bedrooms is being utilised as a comfortable lounge, showcasing the home's adaptable nature. A stylish, modern kitchen provides ample space for dining whilst the property further benefits from having a bright conservatory, perfect for relaxing or entertaining. Extras include a four piece bathroom suite, convenient internal storage, double glazing and gas central heating throughout. Externally, you will find a wellmaintained private garden and off-street parking.

#### **Entrance Hall**

Lounge (currently used as a bedroom)  $14^{\prime}10\,x\,13^{\prime}5$ 

**Kitchen** 11'5 x 9'2

**Bedroom One** 12'6 x 10'10

Bedroom Two (currently used as a lounge)  $11^{\prime}5\,x\,10^{\prime}6$ 