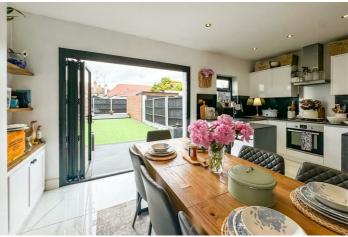

- Three Bedroom Semi-Detached House
- Open Plan Kitchen/Diner with Bi-Folding Doors
- Stylish Three Piece
  Off-Street Parking Family Bathroom
- Large South Facing
  Double Glazing Rear Garden
- Gas Central Heating

# **Aragon Close**

This attractive semi-detached home features a bright bay fronted lounge that leads to an impressive open plan kitchen/diner, complete with bi-folding doors that open onto the generous south-facing garden—perfect for entertaining and family living. Upstairs, you'll find two spacious double bedrooms, one single bedroom and a modern three-piece family bathroom. The property also benefits from offstreet parking, a garage, double glazing, and gas central heating throughout.