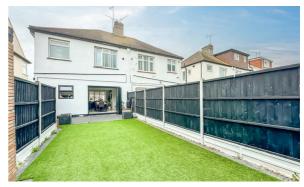

- Three Bedroom Semi-Detached House
- Open Plan Kitchen/Diner with Bi-Folding Doors
- Stylish Three Piece
  Off-Street Parking Family Bathroom
- Large South Facing
  Double Glazing Rear Garden
- Gas Central Heating

# **Aragon Close**

This attractive semi-detached home features a bright bay fronted lounge that leads to an impressive open plan kitchen/diner, complete with bi-folding doors that open onto the generous south-facing garden—perfect for entertaining and family living. Upstairs, you'll find two spacious double bedrooms, one single bedroom and a modern three-piece family bathroom. The property also benefits from offstreet parking, a garage, double glazing, and gas central heating throughout.

**South Facing Garden** 

**Off-Street Parking** 

Garage