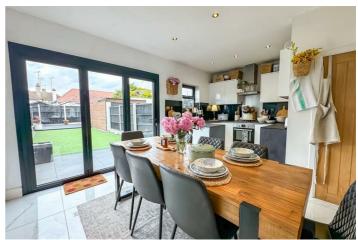

# **Aragon Close**

This attractive semi-detached home features a bright bay fronted lounge that leads to an impressive open plan kitchen/diner, complete with bi-folding doors that open onto the generous south-facing garden—perfect for entertaining and family living. Upstairs, you'll find two spacious double bedrooms, one single bedroom and a modern three-piece family bathroom. The property also benefits from offstreet parking, a garage, double glazing, and gas central heating throughout.

### **Three Bedroom Semi-Detached House**

**Entrance Hall** 

11'7 x 5'5

**Lounge** 11'8 x 11'7

Kitchen/Diner

17'5 x 11'9

Landing

8'3 x 6'10