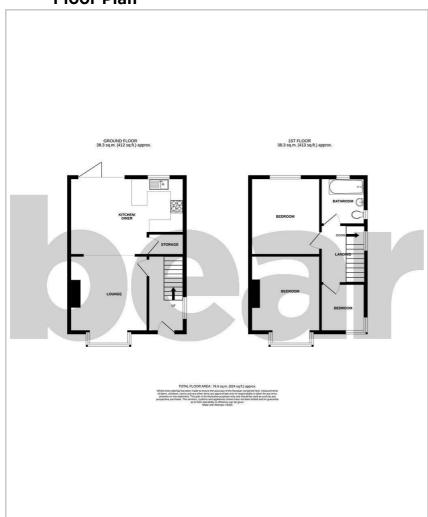

### Floor Plan

### **Three Bedroom Semi-Detached House**

**Entrance Hall** 

11'7 x 5'5

**Lounge** 11'8 x 11'7

Kitchen/Diner

17'5 x 11'9

Landing

8'3 x 6'10

**Bedroom One** 

11'6 x 10'5

**Bedroom Two** 

11'8 x 10'2

**Bedroom Three** 

7'4 x 6'10

**Bathroom** 

7'2 x 6'10