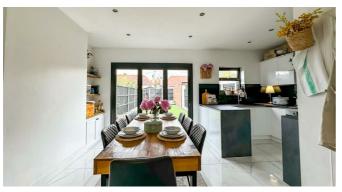

# **Aragon Close**

This attractive semi-detached home features a bright bay fronted lounge that leads to an impressive open plan kitchen/diner, complete with bi-folding doors that open onto the generous south-facing garden—perfect for entertaining and family living. Upstairs, you'll find two spacious double bedrooms, one single bedroom and a modern three-piece family bathroom. The property also benefits from offstreet parking, a garage, double glazing, and gas central heating throughout.

### **Three Bedroom Semi-Detached House**

**Entrance Hall** 

11'7 x 5'5

**Lounge** 11'8 x 11'7

Kitchen/Diner

17'5 x 11'9

Landing

8'3 x 6'10