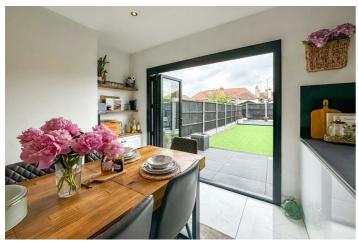

- Three Bedroom Semi-Detached House
- Open Plan Kitchen/Diner with Bi-Folding Doors
- Stylish Three Piece
  Off-Street Parking Family Bathroom
- Large South Facing
  Double Glazing Rear Garden
- Gas Central Heating

# **Aragon Close**

This attractive semi-detached home features a bright bay fronted lounge that leads to an impressive open plan kitchen/diner, complete with bi-folding doors that open onto the generous south-facing garden—perfect for entertaining and family living. Upstairs, you'll find two spacious double bedrooms, one single bedroom and a modern three-piece family bathroom. The property also benefits from offstreet parking, a garage, double glazing, and gas central heating throughout.