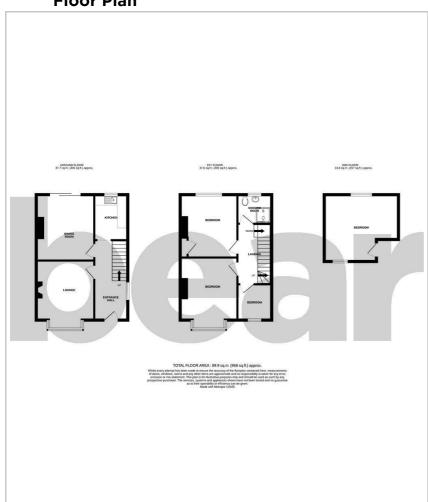

### Floor Plan

# **Thornford Gardens**

This charming semi-detached house presents a bay fronted lounge complete with a feature fireplace, creating a cosy yet elegant setting. A separate dining room offers ample space for family meals and entertaining, leading through to a well-appointed kitchen with garden views. Upstairs, the first floor hosts two generous double bedrooms, one single bedroom and a modern three piece shower room. The top floor boasts an additional double bedroom, ideal for use as a main bedroom, guest suite or home office. The property also benefits from double glazing and gas central heating throughout. Outside, you'll find two off-street parking spaces, useful side access, and a sizeable rear garden complete with a pond and garden sheds to remain.