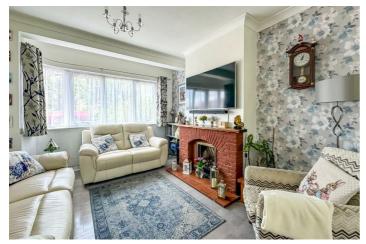

# **Thornford Gardens**

This charming semi-detached house presents a bay fronted lounge complete with a feature fireplace, creating a cosy yet elegant setting. A separate dining room offers ample space for family meals and entertaining, leading through to a well-appointed kitchen with garden views. Upstairs, the first floor hosts two generous double bedrooms, one single bedroom and a modern three piece shower room. The top floor boasts an additional double bedroom, ideal for use as a main bedroom, guest suite or home office. The property also benefits from double glazing and gas central heating throughout. Outside, you'll find two off-street parking spaces, useful side access, and a sizeable rear garden complete with a pond and garden sheds to remain.

#### **Entrance Hall**

**Lounge** 11'0 x 9'5