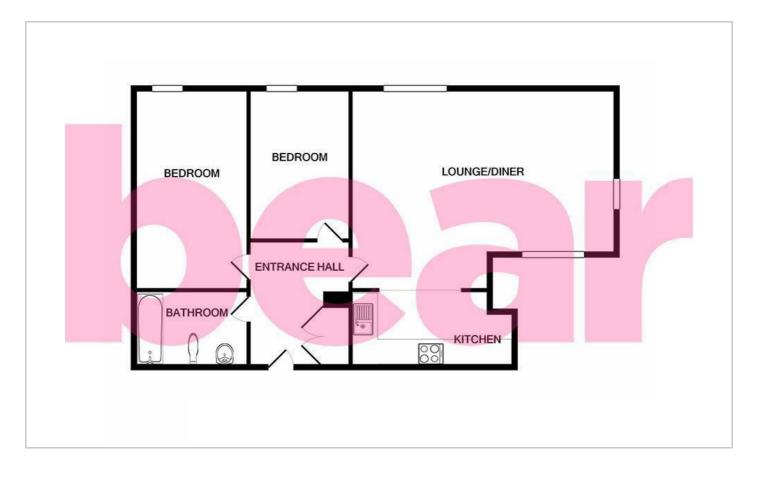

#### **Two Bedroom Second Floor Flat**

**Entrance Hall** 

**Living Room** 21'1 x 16'0

**Kitchen** 13'0 x 6'1

**Bedroom One** 16'0 x 8'1

**Bedroom Two** 12'0 × 9'1

Three Piece Bathroom  $9'0 \times 6'1$ 

Lift Access