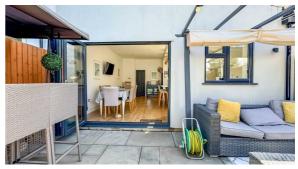

## Victoria Road

Set within a popular Southchurch location, this well-presented terraced home. The ground floor welcomes you with a classic bay fronted lounge, a separate dining room, a convenient utility room and a ground floor WC. To the rear, a stylish open plan kitchen/diner showcases mostly integrated appliances, a breakfast bar, skylights and bi-folding doors that open onto a generous west-facing garden with patio and low-maintenance artificial lawn. Upstairs, there are three spacious double bedrooms, a further single bedroom and a contemporary four piece family bathroom. The property also benefits from off-street parking to the front, gas central heating and double glazing throughout.