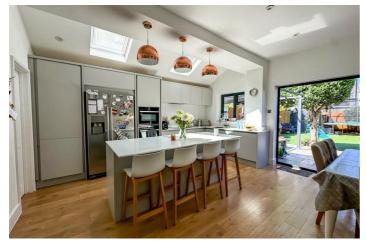

## Victoria Road

Set within a popular Southchurch location, this well-presented terraced home. The ground floor welcomes you with a classic bay fronted lounge, a separate dining room, a convenient utility room and a ground floor WC. To the rear, a stylish open plan kitchen/diner showcases mostly integrated appliances, a breakfast bar, skylights and bi-folding doors that open onto a generous west-facing garden with patio and low-maintenance artificial lawn. Upstairs, there are three spacious double bedrooms, a further single bedroom and a contemporary four piece family bathroom. The property also benefits from off-street parking to the front, gas central heating and double glazing throughout.