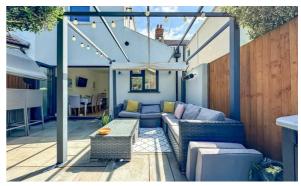

## Victoria Road

Set within a popular Southchurch location, this well-presented terraced home. The ground floor welcomes you with a classic bay fronted lounge, a separate dining room, a convenient utility room and a ground floor WC. To the rear, a stylish open plan kitchen/diner showcases mostly integrated appliances, a breakfast bar, skylights and bi-folding doors that open onto a generous west-facing garden with patio and low-maintenance artificial lawn. Upstairs, there are three spacious double bedrooms, a further single bedroom and a contemporary four piece family bathroom. The property also benefits from off-street parking to the front, gas central heating and double glazing throughout.