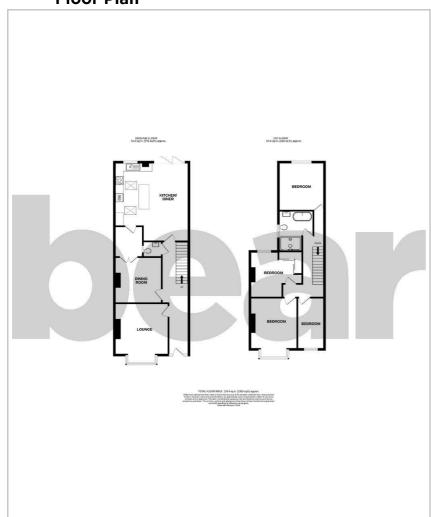

### Floor Plan

Four Bedroom Terraced House Entrance Hall **Lounge** 14'0 x 12'7

**Dining Room** 11'0 x 10'6

Kitchen/Diner

**Utility Room** 

WC

Landing

Bedroom One

**Bedroom Two** 12'2 x 10'8

**Bedroom Three** 11'3 x 9'10

**Bedroom Four** 11'7 x 6'4

**Bathroom** 

**West Facing Garden** 

**Off-Street Parking** 