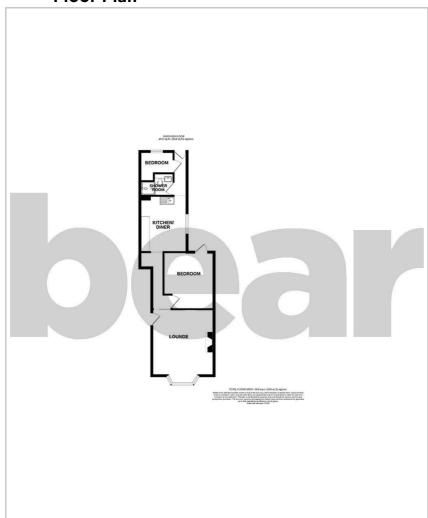

### **Floor Plan**

**Two Bedroom Ground Floor Flat** 

**Lounge** 13'8 x 12'9

Kitchen/Diner

**Bedroom One** 11'9 x 10'5

**Bedroom Two** 6'11 x 6'1

**Shower Room** 6'11 x 4'7

South Facing Garden
Outbuilding