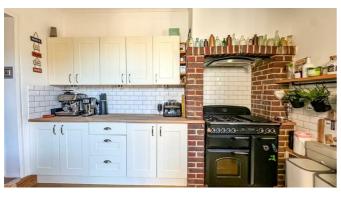

# **Glenmore Street**

This charming ground floor flat is perfect for first-time buyers, downsizers or buy-to-let investors. The home offers a bright bay-fronted lounge, a spacious kitchen/diner, one generous double bedroom, a smaller single bedroom, ideal as a guest room or study and a modern three-piece shower room. Further benefits include a private South facing garden complete with an outbuilding, as well as gas central heating and double glazing throughout. The property is offered with a share of freehold and is well presented throughout, ready to move straight into.

**Two Bedroom Ground Floor Flat** 

**Lounge** 13'8 x 12'9

Kitchen/Diner

**Bedroom One** 11'9 x 10'5

**Bedroom Two** 6'11 x 6'1

**Shower Room** 6'11 x 4'7

South Facing Garden
Outbuilding