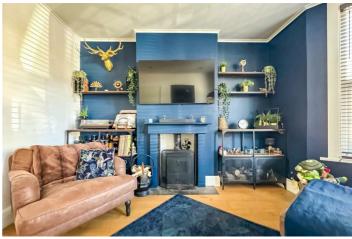

# **Glenmore Street**

This charming ground floor flat is perfect for first-time buyers, downsizers or buy-to-let investors. The home offers a bright bay-fronted lounge, a spacious kitchen/diner, one generous double bedroom, a smaller single bedroom, ideal as a guest room or study and a modern three-piece shower room. Further benefits include a private South facing garden complete with an outbuilding, as well as gas central heating and double glazing throughout. The property is offered with a share of freehold and is well presented throughout, ready to move straight into.

**Two Bedroom Ground Floor Flat** 

**Lounge** 13'8 x 12'9

Kitchen/Diner

**Bedroom One** 11'9 x 10'5

**Bedroom Two** 6'11 x 6'1

**Shower Room** 6'11 x 4'7

South Facing Garden
Outbuilding