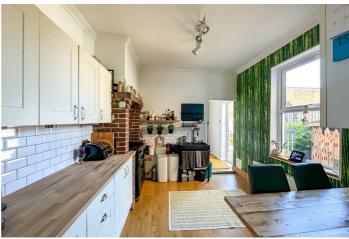

# **Glenmore Street**

This charming ground floor flat is perfect for first-time buyers, downsizers or buy-to-let investors. The home offers a bright bay-fronted lounge, a spacious kitchen/diner, one generous double bedroom, a smaller single bedroom, ideal as a guest room or study and a modern three-piece shower room. Further benefits include a private South facing garden complete with an outbuilding, as well as gas central heating and double glazing throughout. The property is offered with a share of freehold and is well presented throughout, ready to move straight into.

**Two Bedroom Ground Floor Flat** 

**Lounge** 13'8 x 12'9

Kitchen/Diner

**Bedroom One** 11'9 x 10'5

**Bedroom Two** 6'11 x 6'1

**Shower Room** 6'11 x 4'7

South Facing Garden
Outbuilding