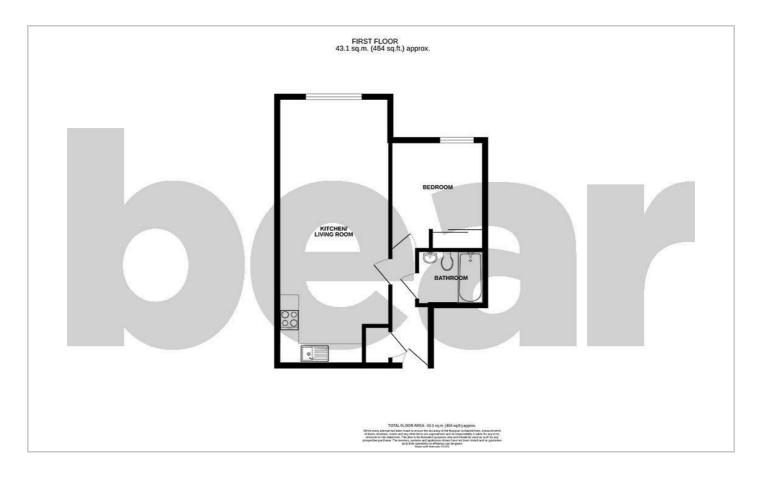

#### **Entrance Hall**

Open Plan Lounge/Kitchen 26'4 x 11'1

Bedroom

10'9 x 9'8

**Bathroom** 6'8 x 5'4

**Storage** 

**Allocated Off-Street Parking** 

**Communal Grounds** 

#### Floor Plan