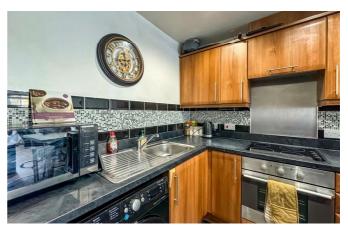

## Kenway

Southend-on-Sea

£170,000

Price Guide

- Spacious Open Plan Kitchen/Living Room
- Modern Three Piece
  Secure Telephone Bathroom Suite
- One Allocated Off-Street Parking Space
- Access To Communal Roof Terrace
- Double Glazing Throughout

### Kenway

Bear Estate Agents are delighted to bring to market this beautifully presented one bedroom first floor flat, offering generous and contemporary living space throughout. The heart of the home is a bright and modern open-plan kitchen/living room measuring over 26ft in length, complete with integrated appliances, stylish units and ample room to relax and entertain. The spacious double bedroom includes fitted mirrored wardrobes, while the sleek three piece bathroom is finished with modern tiling and a waterfall shower. Additional benefits include a secure telephone entry system, allocated off-street parking, external bike storage and access to communal areas including a gazebo and roof terrace. With 108 years remaining on the lease, this is a fantastic opportunity for first-time buyers or buy-to-let investors alike.