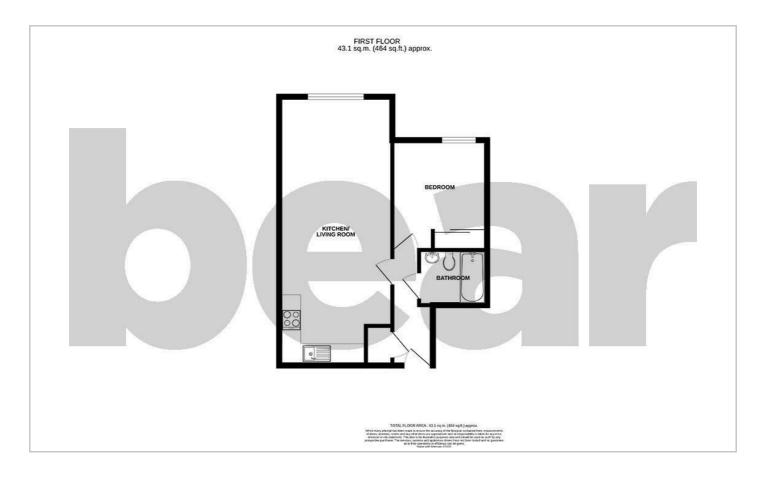

#### **Entrance Hall**

Open Plan Lounge/Kitchen 26'4 x 11'1

Bedroom

10'9 x 9'8

**Bathroom** 

6′8 x 5′4

**Storage** 

**Allocated Off-Street Parking** 

#### Floor Plan