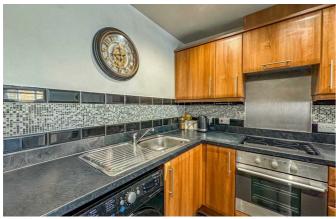

# Kenway

Bear Estate Agents are delighted to bring to market this beautifully presented one bedroom first floor flat, offering generous and contemporary living space throughout. The heart of the home is a bright and modern open-plan kitchen/living room measuring over 26ft in length, complete with integrated appliances, stylish units and ample room to relax and entertain. The spacious double bedroom includes fitted mirrored wardrobes, while the sleek three piece bathroom is finished with modern tiling and a waterfall shower. Additional benefits include a secure telephone entry system, allocated off-street parking, external bike storage and access to communal areas including a gazebo and roof terrace. With 108 years remaining on the lease, this is a fantastic opportunity for first-time buyers or buy-to-let investors alike.

#### **Entrance Hall**

Open Plan Lounge/Kitchen 26'4 x 11'1

Bedroom

10'9 x 9'8

**Bathroom** 

6′8 x 5′4

**Storage** 

**Allocated Off-Street Parking** 