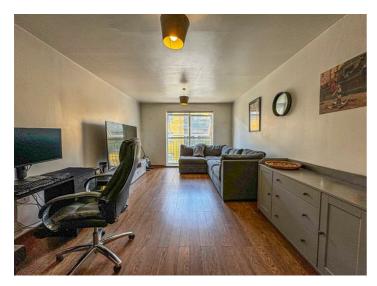

# Kenway

Bear Estate Agents are delighted to bring to market this beautifully presented one bedroom first floor flat, offering generous and contemporary living space throughout. The heart of the home is a bright and modern open-plan kitchen/living room measuring over 26ft in length, complete with integrated appliances, stylish units and ample room to relax and entertain. The spacious double bedroom includes fitted mirrored wardrobes, while the sleek three piece bathroom is finished with modern tiling and a waterfall shower. Additional benefits include a secure telephone entry system, allocated off-street parking, external bike storage and access to communal areas including a gazebo and roof terrace. With 108 years remaining on the lease, this is a fantastic opportunity for first-time buyers or buy-to-let investors alike.

#### **Entrance Hall**

Open Plan Lounge/Kitchen 26'4 x 11'1

Bedroom

10'9 x 9'8

**Bathroom** 

6′8 x 5′4

**Storage** 

**Allocated Off-Street Parking** 