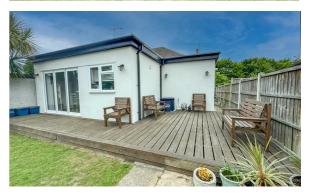

# Eastern Avenue

This well-maintained detached bungalow boasts a contemporary open-plan kitchen and living area complete with sleek bi-folding doors that open onto the large south-facing garden perfect for entertaining or enjoying the sunshine. The home features three wellproportioned bedrooms, a stylish three-piece shower room and a separate utility room with a WC. A secure entrance porch offers additional privacy and peace of mind. Recent improvements include a new roof and updated electrics, ensuring the property is ready to move into. With gas central heating, double glazing, and off-street parking, this home combines comfort and convenience in equal measure.

#### **South Facing Garden**

**Off-Street Parking** 