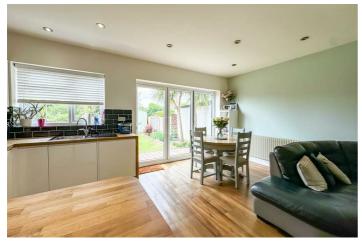

# Eastern Avenue

This well-maintained detached bungalow boasts a contemporary open-plan kitchen and living area complete with sleek bi-folding doors that open onto the large south-facing garden perfect for entertaining or enjoying the sunshine. The home features three wellproportioned bedrooms, a stylish three-piece shower room and a separate utility room with a WC. A secure entrance porch offers additional privacy and peace of mind. Recent improvements include a new roof and updated electrics, ensuring the property is ready to move into. With gas central heating, double glazing, and off-street parking, this home combines comfort and convenience in equal measure.

## **Kitchen/Living Room**

17'4 x 17'4