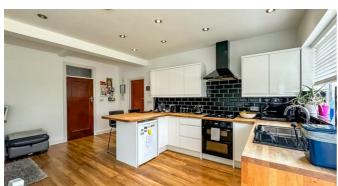

# Eastern Avenue

This well-maintained detached bungalow boasts a contemporary open-plan kitchen and living area complete with sleek bi-folding doors that open onto the large south-facing garden perfect for entertaining or enjoying the sunshine. The home features three wellproportioned bedrooms, a stylish three-piece shower room and a separate utility room with a WC. A secure entrance porch offers additional privacy and peace of mind. Recent improvements include a new roof and updated electrics, ensuring the property is ready to move into. With gas central heating, double glazing, and off-street parking, this home combines comfort and convenience in equal measure.

## **Kitchen/Living Room**

17'4 x 17'4