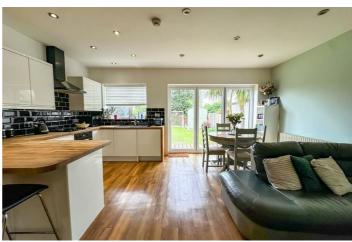

# Eastern Avenue

This well-maintained detached bungalow boasts a contemporary open-plan kitchen and living area complete with sleek bi-folding doors that open onto the large south-facing garden perfect for entertaining or enjoying the sunshine. The home features three wellproportioned bedrooms, a stylish three-piece shower room and a separate utility room with a WC. A secure entrance porch offers additional privacy and peace of mind. Recent improvements include a new roof and updated electrics, ensuring the property is ready to move into. With gas central heating, double glazing, and off-street parking, this home combines comfort and convenience in equal measure.

## **Kitchen/Living Room**

17'4 x 17'4