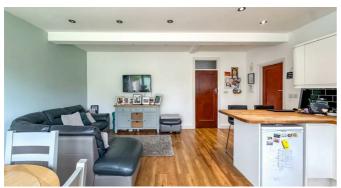

# Eastern Avenue

This well-maintained detached bungalow boasts a contemporary open-plan kitchen and living area complete with sleek bi-folding doors that open onto the large south-facing garden perfect for entertaining or enjoying the sunshine. The home features three wellproportioned bedrooms, a stylish three-piece shower room and a separate utility room with a WC. A secure entrance porch offers additional privacy and peace of mind. Recent improvements include a new roof and updated electrics, ensuring the property is ready to move into. With gas central heating, double glazing, and off-street parking, this home combines comfort and convenience in equal measure.

## **Kitchen/Living Room**

17'4 x 17'4