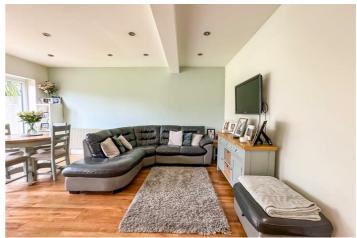

# Eastern Avenue

This well-maintained detached bungalow boasts a contemporary open-plan kitchen and living area complete with sleek bi-folding doors that open onto the large south-facing garden perfect for entertaining or enjoying the sunshine. The home features three wellproportioned bedrooms, a stylish three-piece shower room and a separate utility room with a WC. A secure entrance porch offers additional privacy and peace of mind. Recent improvements include a new roof and updated electrics, ensuring the property is ready to move into. With gas central heating, double glazing, and off-street parking, this home combines comfort and convenience in equal measure.

## **Kitchen/Living Room**

17'4 x 17'4