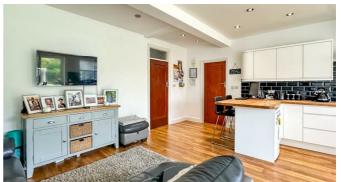

# Eastern Avenue

This well-maintained detached bungalow boasts a contemporary open-plan kitchen and living area complete with sleek bi-folding doors that open onto the large south-facing garden perfect for entertaining or enjoying the sunshine. The home features three wellproportioned bedrooms, a stylish three-piece shower room and a separate utility room with a WC. A secure entrance porch offers additional privacy and peace of mind. Recent improvements include a new roof and updated electrics, ensuring the property is ready to move into. With gas central heating, double glazing, and off-street parking, this home combines comfort and convenience in equal measure.

## **Kitchen/Living Room**

17'4 x 17'4