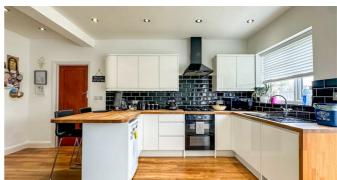

## **Kitchen/Living Room**

17'4 x 17'4

# Eastern Avenue

This well-maintained detached bungalow boasts a contemporary open-plan kitchen and living area complete with sleek bi-folding doors that open onto the large south-facing garden perfect for entertaining or enjoying the sunshine. The home features three wellproportioned bedrooms, a stylish three-piece shower room and a separate utility room with a WC. A secure entrance porch offers additional privacy and peace of mind. Recent improvements include a new roof and updated electrics, ensuring the property is ready to move into. With gas central heating, double glazing, and off-street parking, this home combines comfort and convenience in equal measure.