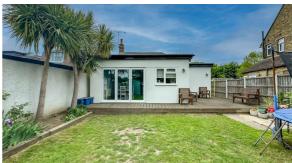

# Eastern Avenue

This well-maintained detached bungalow boasts a contemporary open-plan kitchen and living area complete with sleek bi-folding doors that open onto the large south-facing garden perfect for entertaining or enjoying the sunshine. The home features three wellproportioned bedrooms, a stylish three-piece shower room and a separate utility room with a WC. A secure entrance porch offers additional privacy and peace of mind. Recent improvements include a new roof and updated electrics, ensuring the property is ready to move into. With gas central heating, double glazing, and off-street parking, this home combines comfort and convenience in equal measure.

#### **South Facing Garden**

**Off-Street Parking** 