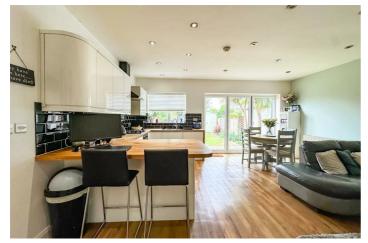

# Eastern Avenue

This well-maintained detached bungalow boasts a contemporary open-plan kitchen and living area complete with sleek bi-folding doors that open onto the large south-facing garden perfect for entertaining or enjoying the sunshine. The home features three wellproportioned bedrooms, a stylish three-piece shower room and a separate utility room with a WC. A secure entrance porch offers additional privacy and peace of mind. Recent improvements include a new roof and updated electrics, ensuring the property is ready to move into. With gas central heating, double glazing, and off-street parking, this home combines comfort and convenience in equal measure.

## **Kitchen/Living Room**

17'4 x 17'4