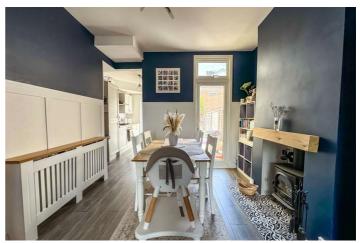

# **Oban Road**

This charming home offers a spacious and inviting open plan lounge/diner with a feature fireplace, flowing into a modern fitted kitchen complete with integrated appliances and direct access to a beautifully maintained west-facing garden. Upstairs, you'll find two wellproportioned double bedrooms, including a principal bedroom with full-width fitted wardrobes and a stylish four piece family bathroom. The home further benefits from double glazing, gas central heating and a thoughtful layout that combines character with practicality.

#### **Two Bedroom Terraced House**

Porch

**Entrance Hall** 

**Lounge** 13'2 x 10'6

**Dining Room** 11'5 x 10'9

**Kitchen** 9'1 x 7'9

Landing

**Bedroom One** 13'8 x 10'10