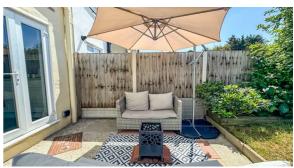

# **Oban Road**

This charming home offers a spacious and inviting open plan lounge/diner with a feature fireplace, flowing into a modern fitted kitchen complete with integrated appliances and direct access to a beautifully maintained west-facing garden. Upstairs, you'll find two wellproportioned double bedrooms, including a principal bedroom with full-width fitted wardrobes and a stylish four piece family bathroom. The home further benefits from double glazing, gas central heating and a thoughtful layout that combines character with practicality.

**Bedroom Two** 11'0 x 8'1

**Bathroom** 9'1 x 7'10

**Garden** 45'0 x 15'0