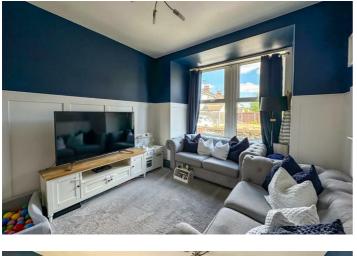

# **Oban Road**

This charming home offers a spacious and inviting open plan lounge/diner with a feature fireplace, flowing into a modern fitted kitchen complete with integrated appliances and direct access to a beautifully maintained west-facing garden. Upstairs, you'll find two wellproportioned double bedrooms, including a principal bedroom with full-width fitted wardrobes and a stylish four piece family bathroom. The home further benefits from double glazing, gas central heating and a thoughtful layout that combines character with practicality.

#### **Two Bedroom Terraced House**

Porch

**Entrance Hall** 

**Lounge** 13'2 x 10'6

**Dining Room** 11'5 x 10'9

**Kitchen** 9'1 x 7'9

Landing

**Bedroom One** 13'8 x 10'10