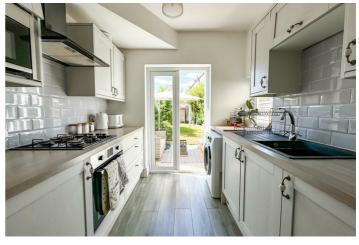

# **Oban Road**

This charming home offers a spacious and inviting open plan lounge/diner with a feature fireplace, flowing into a modern fitted kitchen complete with integrated appliances and direct access to a beautifully maintained west-facing garden. Upstairs, you'll find two wellproportioned double bedrooms, including a principal bedroom with full-width fitted wardrobes and a stylish four piece family bathroom. The home further benefits from double glazing, gas central heating and a thoughtful layout that combines character with practicality.