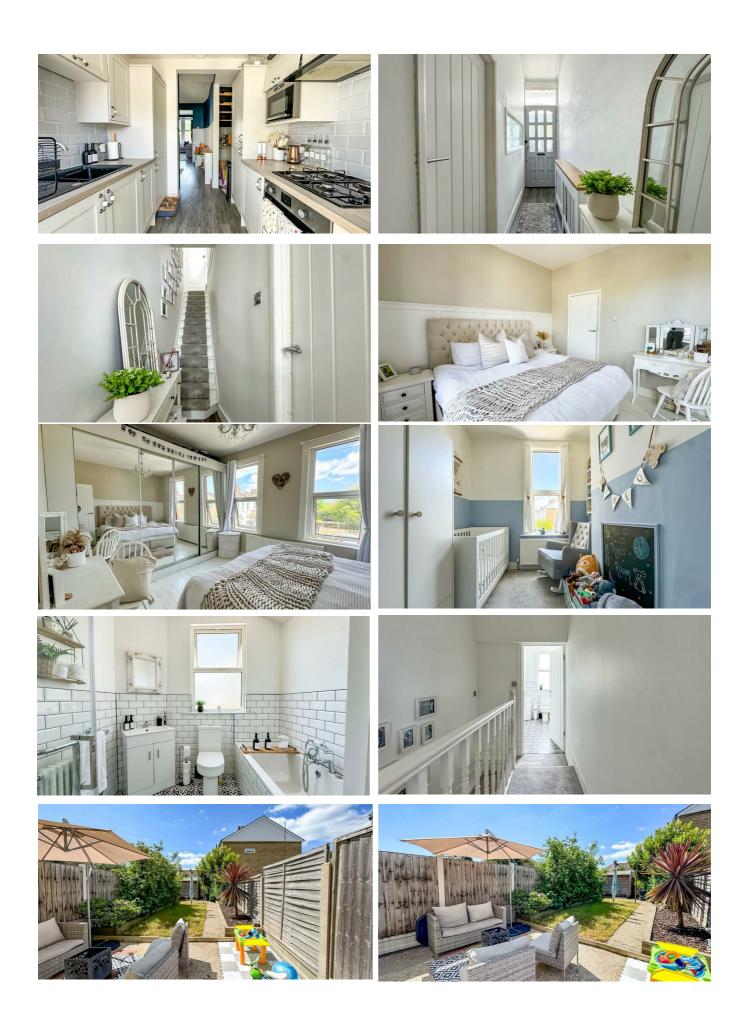

# **Oban Road**

This charming home offers a spacious and inviting open plan lounge/diner with a feature fireplace, flowing into a modern fitted kitchen complete with integrated appliances and direct access to a beautifully maintained west-facing garden. Upstairs, you'll find two wellproportioned double bedrooms, including a principal bedroom with full-width fitted wardrobes and a stylish four piece family bathroom. The home further benefits from double glazing, gas central heating and a thoughtful layout that combines character with practicality.

Situated in the heart of Southchurch Village, this property enjoys a prime location just moments from local shops, popular schools and Southend East train station, offering direct links into London Fenchurch Street. The area is known for its community feel and excellent amenities, with Southend Seafront and High Street both within easy reach. Whether you're commuting, starting a family or investing, Southchurch Village continues to be a soughtafter destination.