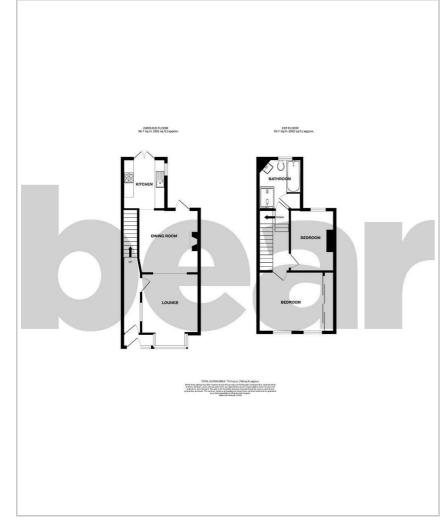

#### **Two Bedroom Terraced House**

Porch

**Entrance Hall** 

**Lounge** 13'2 x 10'6

**Dining Room** 11'5 x 10'9

**Kitchen** 9'1 x 7'9

Landing

**Bedroom One** 13'8 x 10'10

**Bedroom Two** 11'0 x 8'1

**Bathroom** 9'1 x 7'10

**Garden** 45'0 x 15'0