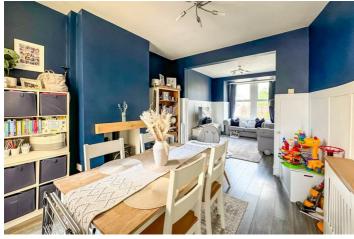

# **Oban Road**

This charming home offers a spacious and inviting open plan lounge/diner with a feature fireplace, flowing into a modern fitted kitchen complete with integrated appliances and direct access to a beautifully maintained west-facing garden. Upstairs, you'll find two wellproportioned double bedrooms, including a principal bedroom with full-width fitted wardrobes and a stylish four piece family bathroom. The home further benefits from double glazing, gas central heating and a thoughtful layout that combines character with practicality.

#### **Two Bedroom Terraced House**

Porch

**Entrance Hall** 

**Lounge** 13'2 x 10'6

**Dining Room** 11'5 x 10'9

**Kitchen** 9'1 x 7'9

Landing

**Bedroom One** 13'8 x 10'10