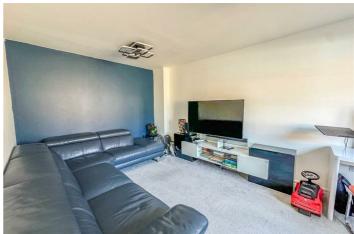

#### **Entrance Hall**

**Lounge** 16'7 x 9'11

# Elizabeth Gardens

Internally, this superb home boasts a bright and spacious lounge, a large open-plan kitchen/diner perfect for family living and entertaining, as well as a ground floor WC and ample built-in storage throughout. Upstairs, there are three well-proportioned bedrooms, including a principal bedroom with ensuite shower room, a second bedroom with fitted wardrobes and a modern three piece family bathroom. Externally, the property features a sizeable rear garden mainly laid to lawn, as well as off-street parking and a garage for secure storage or additional vehicle space.