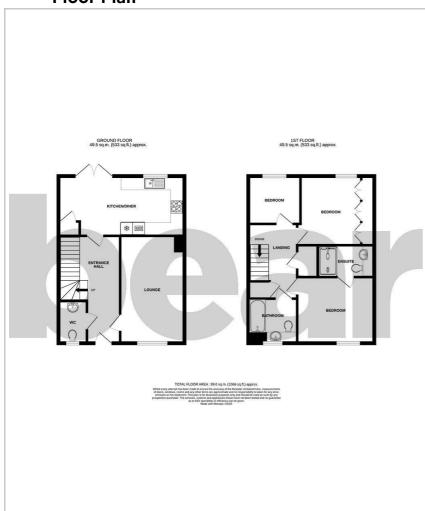

of Rochford, the property enjoys easy access to local schools, parks and amenities. Rochford train station is within close reach, providing direct links to London Liverpool Street, while the nearby town centre offers a selection of shops, restaurants and leisure facilities. Southend Airport and the seafront are also just a short drive away, making this an ideal location for commuters and families alike.

#### **Three Bedroom Detached House**

#### **Entrance Hall**

**Lounge** 16'7 x 9'11

#### Kitchen/Diner

19'5 x 9'3

wc

6'6 x 4'4

### Landing

#### **Bedroom One**

11'11 x 10'2

**Ensuite** 

8'9 x 4'11

# **Bedroom Two**

11'5 x 10'11

#### **Bedroom Three**

8'7 x 7'4

#### **Bathroom**

7'2 x 6'10

#### Garden

Garage

**Off-Street Parking** 





















#### Floor Plan









#### Area Map



# Viewing

Please contact our Southend-on-Sea Office on 01702 811211 if you wish to arrange a viewing appointment for this property or require further information.

#### **Energy Efficiency Graph**



These particulars, whilst believed to be accurate are set out as a general outline only for guidance and do not constitute any part of an offer or contract. Intending purchasers should not rely on them as statements of representation of fact, but must satisfy themselves by inspection or otherwise as to their accuracy. No person in this firms employment has the authority to make or give any representation or warranty in respect of the property.