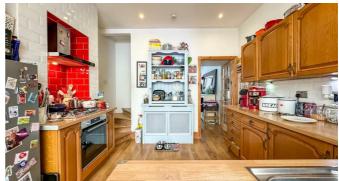

# Station Avenue

The home is well-presented throughout and offers more space than meets the eye. The ground floor features a charming bay-fronted lounge (currently being used as the master bedroom), a spacious kitchen and a large family/dining room perfect for entertaining or relaxing. Upstairs, you'll find two generously sized double bedrooms and a well-appointed three-piece bathroom with storage and a heated towel rail. Outside, the low-maintenance rear garden is ideal for summer gatherings and includes a sunroom, a workshop and a handy outdoor WC, all with power and lighting.

### **Kitchen**

11'1 x 11'1