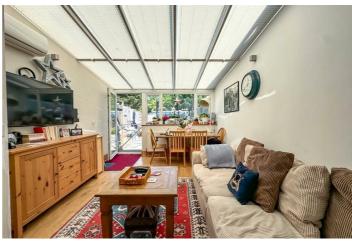

# Station Avenue

The home is well-presented throughout and offers more space than meets the eye. The ground floor features a charming bay-fronted lounge (currently being used as the master bedroom), a spacious kitchen and a large family/dining room perfect for entertaining or relaxing. Upstairs, you'll find two generously sized double bedrooms and a well-appointed three-piece bathroom with storage and a heated towel rail. Outside, the low-maintenance rear garden is ideal for summer gatherings and includes a sunroom, a workshop and a handy outdoor WC, all with power and lighting.

### **Family Room**

15'5 x 11'1

### **Sun Room**