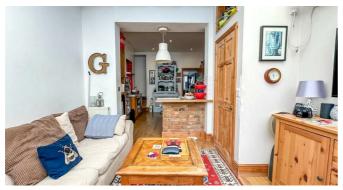

# Station Avenue

The home is well-presented throughout and offers more space than meets the eye. The ground floor features a charming bay-fronted lounge (currently being used as the master bedroom), a spacious kitchen and a large family/dining room perfect for entertaining or relaxing. Upstairs, you'll find two generously sized double bedrooms and a well-appointed three-piece bathroom with storage and a heated towel rail. Outside, the low-maintenance rear garden is ideal for summer gatherings and includes a sunroom, a workshop and a handy outdoor WC, all with power and lighting.

### **Family Room**

15'5 x 11'1