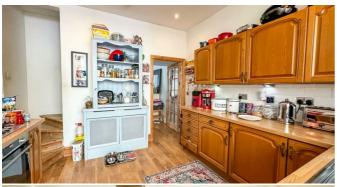

# Station Avenue

The home is well-presented throughout and offers more space than meets the eye. The ground floor features a charming bay-fronted lounge (currently being used as the master bedroom), a spacious kitchen and a large family/dining room perfect for entertaining or relaxing. Upstairs, you'll find two generously sized double bedrooms and a well-appointed three-piece bathroom with storage and a heated towel rail. Outside, the low-maintenance rear garden is ideal for summer gatherings and includes a sunroom, a workshop and a handy outdoor WC, all with power and lighting.

### **Kitchen**

11'1 x 11'1