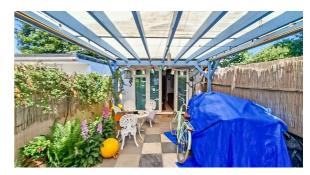

# Station Avenue

The home is well-presented throughout and offers more space than meets the eye. The ground floor features a charming bay-fronted lounge (currently being used as the master bedroom), a spacious kitchen and a large family/dining room perfect for entertaining or relaxing. Upstairs, you'll find two generously sized double bedrooms and a well-appointed three-piece bathroom with storage and a heated towel rail. Outside, the low-maintenance rear garden is ideal for summer gatherings and includes a sunroom, a workshop and a handy outdoor WC, all with power and lighting.

### **Sun Room**

## Workshop

wc