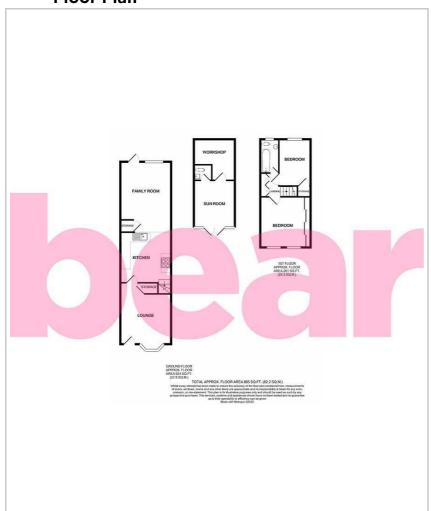

Southend-on-Sea, this home enjoys excellent transport connections with Prittlewell Train Station and the A127 just moments away, making it a prime choice for commuters. The area is well-served by local amenities, including shops, schools and bus links, while Priory Park, Roots Hall Stadium and London Southend Airport are all within easy reach. Southend High Street offers a vibrant mix of shops, cafes and restaurants, along with access to the seafront for leisurely weekend outings.

### **Two Bedroom Terraced House**

**Lounge** 11'1 x 11'1

### **Kitchen**

11'1 x 11'1

### **Family Room**

15'5 x 11'1

# Landing

### **Bedroom One**

12'9 x 10'10

### **Bedroom Two**

10'2 x 8'2

### **Three Piece Bathroom**

Garden

### **Sun Room**

## Workshop

wc





















### Floor Plan









### Area Map



# Viewing

Please contact our Southend-on-Sea Office on 01702 811211 if you wish to arrange a viewing appointment for this property or require further information.

### **Energy Efficiency Graph**



These particulars, whilst believed to be accurate are set out as a general outline only for guidance and do not constitute any part of an offer or contract. Intending purchasers should not rely on them as statements of representation of fact, but must satisfy themselves by inspection or otherwise as to their accuracy. No person in this firms employment has the authority to make or give any representation or warranty in respect of the property.