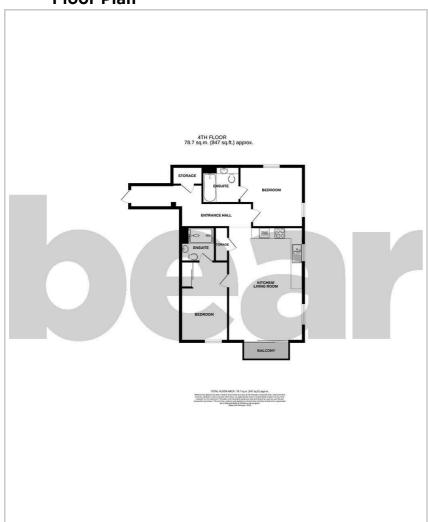

rformance glazing and gas central heating.

Victoria Avenue is perfectly situated in the centre of Southend-on-Sea, offering excellent transport connections, including the A127, frequent bus services and both Southend Victoria and Southend Central Train Stations, ensuring seamless travel. The vibrant city centre is just moments away, boasting a fantastic selection of shops, restaurants, and cafés, while the route leads directly to the picturesque seafront, perfect for leisure and relaxation.

**Fourth Floor Flat** 

**Communal Entrance with Lift Access** 

**Entrance Hall** 

**Kitchen/Living Room** 22'1 x 14'7

**Bedroom One** 

15'5 x 9'2

**Ensuite Shower Room** 

**Bedroom Two** 12'4 x 11'9

**Ensuite Bathroom** 

**Storage** 

Allocated Off-Street Parking Space



### **Floor Plan**









### Area Map



## Viewing

Please contact our Southend-on-Sea Office on 01702 811211 if you wish to arrange a viewing appointment for this property or require further information.

### **Energy Efficiency Graph**



These particulars, whilst believed to be accurate are set out as a general outline only for guidance and do not constitute any part of an offer or contract. Intending purchasers should not rely on them as statements of representation of fact, but must satisfy themselves by inspection or otherwise as to their accuracy. No person in this firms employment has the authority to make or give any representation or warranty in respect of the property.