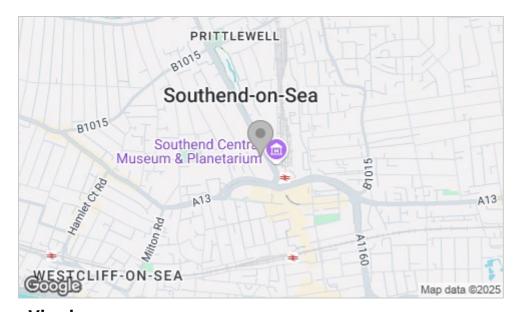

### Area Map

Victoria Avenue is perfectly situated in the centre of Southend-on-Sea, offering excellent transport connections, including the A127, frequent bus services and both Southend Victoria and Southend Central Train Stations, ensuring seamless travel. The vibrant city centre is just moments away, boasting a fantastic selection of shops, restaurants, and cafés, while the route leads directly to the picturesque seafront, perfect for leisure and relaxation.