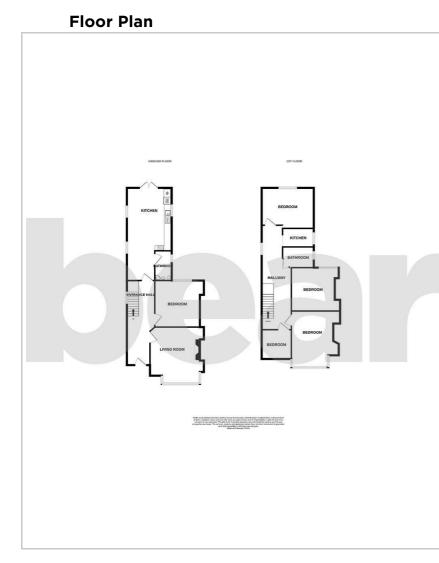

Living Room

15'6 x 13'8

**Entrance Hallway** 22'6 x 6'4

**Bedroom** 12'9 x 12'4

**Bathroom** 8'1 x 4'8

**Kitchen** 25'5 x 11'4

**Bedroom** 7'11 x 6'3

**Bedroom** 15'8 x 11'11

**Bedroom** 13'2 x 11'11

**Landing** 31'1 x 6'1

**Bathroom** 5'9 x 7'10

**Kitchen** 7'3 x 7'10

**Bedroom** 12'1 x 11'5

**Rear Garden** 