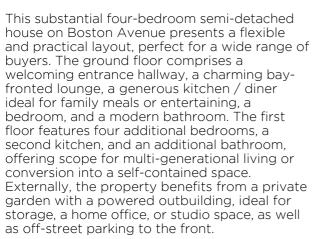

\*475,000\* A spacious and versatile fourbedroom semi-detached home located in Southend-on-Sea, offering multiple reception spaces, two kitchens, two bathrooms, off-street parking, and a private garden with outbuilding - this is ideal for families, investors, or multigenerational living.

- Four-Bedroom semidetached family home
- Bay-fronted lounge filled with natural light
- Ground floor bedroom
  and bathroom ideal for guests or independent living
- Private rear garden
- Off-street parking for added convenience

- Flexible layout with two kitchens and two bathrooms
- Spacious kitchen / diner ideal for entertaining
- Additional upstairs kitchen and bathroom for added versatility
- Powered outbuilding perfect as home office or workshop
- Excellent location close to transport links, schools, and local amenities