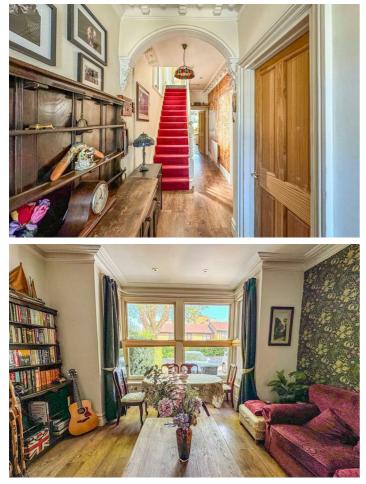

- Four-Bedroom semidetached family home
- Bay-fronted lounge filled with natural light
- Ground floor bedroom
  and bathroom ideal for guests or independent living
- Private rear garden
- Off-street parking for added convenience

- Flexible layout with two kitchens and two bathrooms
- Spacious kitchen / diner ideal for entertaining
- Additional upstairs kitchen and bathroom for added versatility
- Powered outbuilding perfect as home office or workshop
- Excellent location close to transport links, schools, and local amenities