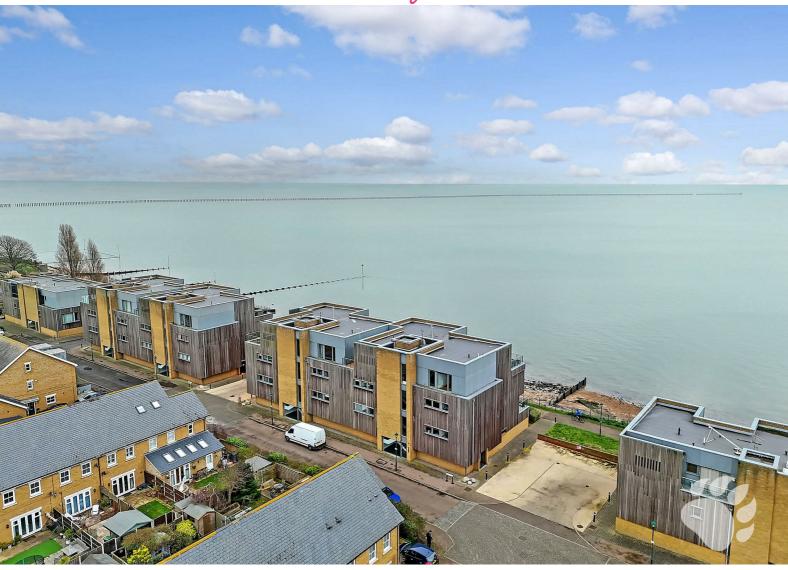

Bear Estate Agents are understandably enthused to bring to the market, with NO ONWARD CHAIN, this exquisite threebedroom PENTHOUSE with BREATHTAKING ESTUARY VIEWS. The spectacular outlook is a priceless feature year-round from the height of summer to the depth of winter. The accommodation is deceptively spacious throughout and there is direct and exclusive lift access into your luxurious living space.

# Parade Walk

**Shoeburyness** 

£1,200,000

- Direct And Exclusive Lift Access Into Living Space
- Master Bedroom 18'11 x 13'1 With En Suite 9'8 x 6'11, Bedroom Two 14'7 x 9'8 Plus Bedroom Three 11'7 x
- Open Plan Living Space 29'4 x 28'4
- Huge South Facing Balcony
  Two Allocated & Secure 27'11 x 12'1 Plus Further Balcony To The Rear 31'6 x
- Beachfront Location Within
  No Onward Chain Walking Distance To Local Shops, Amenities & Rail Links Into London

Situated within the highly sought-after Shoebury Garrison which is within walking distance of local shops and amenities plus rail links direct into London.

Being sold with NO ONWARD CHAIN, internal viewings come strongly recommended so that one can appreciate and acknowledge first-hand the time, care and attention to detail the current owners have invested into bringing this home as close to perfect as possible.