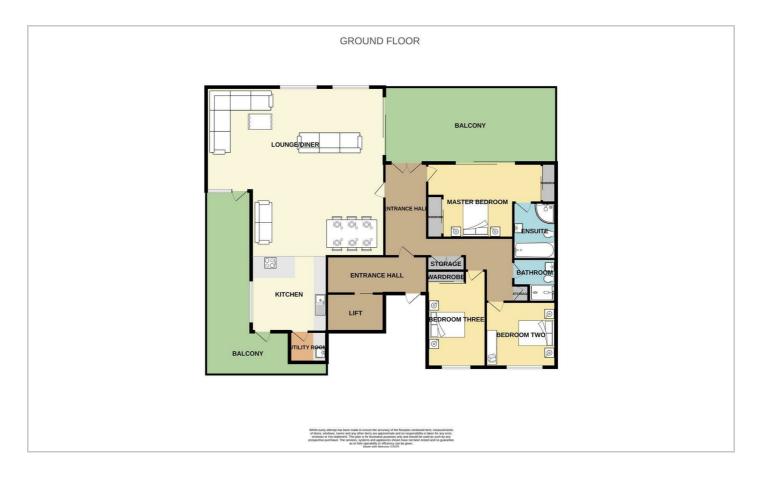

etail the current owners have invested into bringing this home as close to perfect as possible.

Leasehold - 103 Years Remaining Service & Maintenance Ground Rent - £150 PA. Council Tax Band F

**Direct & Exclusive Lift Access Into Living Space** Luxurious Three Bedroom Penthouse

Striking & Spacious Entrance Hall

Master Bedroom

18'11 x 13"

**En Suite** 9'8 x 6'11

**Bedroom Two** 

14'7 x 9'8

**Bedroom Three** 

**Bathroom Suite** 

Incredible Open Living Space

Kitchen

**Utility Room** 

**Huge South Facing Balcony** 

**Further Balcony To The Rear** 

31'6 x 7

Breathtaking & Uniterrupted Views

Allocated Secure Parking

**Beachfront Location** 

Walking Distance To Local Shops & Amenities

Walking Distance To Rail Links Into London

No Onward Chain















#### Floor Plan



#### Area Map



#### **Viewing**

Please contact our Southend-on-Sea Office on 01702 811211 if you wish to arrange a viewing appointment for this property or require further information.

### **Energy Efficiency Graph**



These particulars, whilst believed to be accurate are set out as a general outline only for guidance and do not constitute any part of an offer or contract. Intending purchasers should not rely on them as statements of representation of fact, but must satisfy themselves by inspection or otherwise as to their accuracy. No person in this firms employment has the authority to make or give any representation or warranty in respect of the property.