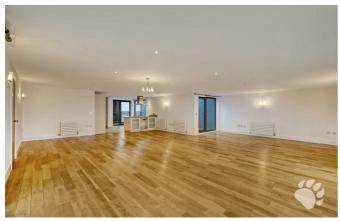

The open plan living and dining space measures an incredible 29'4 x 28'4 with floor-to-ceiling windows offering uninterrupted and far-reaching views over the estuary which are a priceless feature year-round, from the depths of winter through to height of summer. The open plan living space offers the perfect environment in which to both entertain and relax.