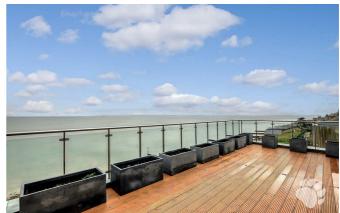

The bathroom suite measures 7'1 x 7'.

There are two large balconies, one to the front, again profiting from breathtaking views, southerly facing and one to the rear. Both balconies are accessible off of the living space whilst the balcony to the front is also accessible off of the entrance hall and master bedroom.

Kitchen

**Utility Room** 

**Huge South Facing Balcony** 

**Further Balcony To The Rear** 

31'6 x 7

Breathtaking & Uniterrupted Views

Allocated Secure Parking

**Beachfront Location** 