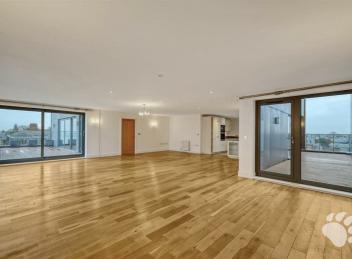

Once out of the lift and within the property you will be greeted by the striking and spacious entrance hall which is flooded with natural light and provides access to all of the

Worthy of special mention is the stunning open-plan living space which perfectly incorporates the living, dining and kitchen areas all into one. The kitchen measures 12'6 x 12'5 with a feature island and access into the utility room, a further 6'2 x 5'2.

The open plan living and dining space measures an incredible 29'4 x 28'4 with floor-to-ceiling windows offering uninterrupted and far-reaching views over the estuary which are a priceless feature year-round, from the depths of winter through to height of summer. The open plan living space offers the perfect environment in which to both entertain and relax.