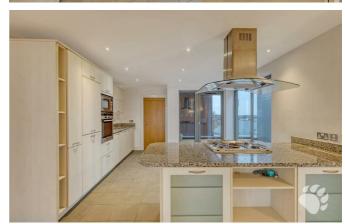

Once out of the lift and within the property you will be greeted by the striking and spacious entrance hall which is flooded with natural light and provides access to all of the

Worthy of special mention is the stunning open-plan living space which perfectly incorporates the living, dining and kitchen areas all into one. The kitchen measures 12'6 x 12'5 with a feature island and access into the utility room, a further 6'2 x 5'2.