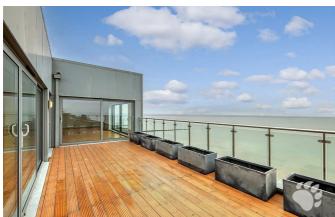

The bathroom suite measures 7'1 x 7'.

There are two large balconies, one to the front, again profiting from breathtaking views, southerly facing and one to the rear. Both balconies are accessible off of the living space whilst the balcony to the front is also accessible off of the entrance hall and master bedroom.

Kitchen

**Utility Room** 

**Huge South Facing Balcony** 

**Further Balcony To The Rear** 

31'6 x 7

Breathtaking & Uniterrupted Views

Allocated Secure Parking

**Beachfront Location** 