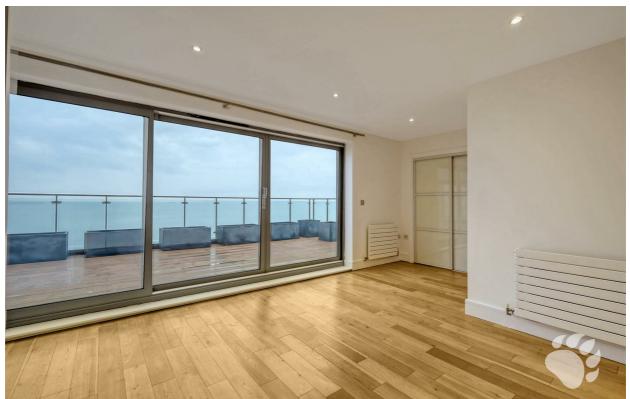

The open plan living and dining space measures an incredible 29'4 x 28'4 with floor-to-ceiling windows offering uninterrupted and far-reaching views over the estuary which are a priceless feature year-round, from the depths of winter through to height of summer. The open plan living space offers the perfect environment in which to both entertain and relax.

The bathroom suite measures 7'1 x 7'.

There are two large balconies, one to the front, again profiting from breathtaking views, southerly facing and one to the rear. Both balconies are accessible off of the living space whilst the balcony to the front is also accessible off of the entrance hall and master bedroom.