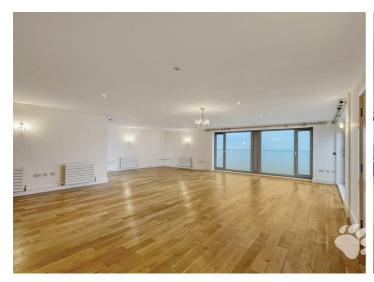

The open plan living and dining space measures an incredible 29'4 x 28'4 with floor-to-ceiling windows offering uninterrupted and far-reaching views over the estuary which are a priceless feature year-round, from the depths of winter through to height of summer. The open plan living space offers the perfect environment in which to both entertain and relax.