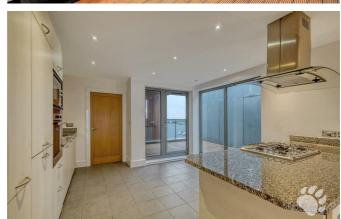

Once out of the lift and within the property you will be greeted by the striking and spacious entrance hall which is flooded with natural light and provides access to all of the

Worthy of special mention is the stunning open-plan living space which perfectly incorporates the living, dining and kitchen areas all into one. The kitchen measures 12'6 x 12'5 with a feature island and access into the utility room, a further 6'2 x 5'2.