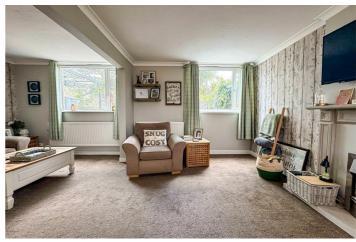

- Spacious L-shaped lounge/diner
- Family bathroom with separate shower
- Gas central heating

# **Ashanti Close**

This spacious and well-maintained four bedroom terraced home is an ideal family residence or investment opportunity. Upon entering, you're welcomed by a bright hallway with ample storage and access to the generous L-shaped lounge/diner, complete with a feature fireplace and dual aspect windows. The well-appointed kitchen boasts a range of base and eye-level units, an integrated oven with gas hob, and direct access to the rear garden. Upstairs, the property features two double bedrooms, two single bedrooms and a modern family bathroom complete with a separate shower cubicle. The home also benefits from double glazing throughout, gas central heating, and allocated parking.