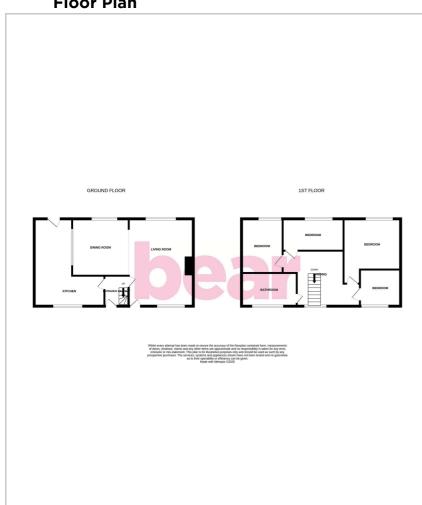

cle. The home also benefits from double glazing throughout, gas central heating, and allocated parking.

Conveniently situated close to a range of local schools, shops, and main bus routes, this property offers excellent connectivity for commuters and families. The area is known for its friendly community feel and practical location, with essential amenities all within easy reach. The home also enjoys nearby green spaces, making it a great environment for both relaxation and play.

**Four Bedroom Terraced House** 

**Entrance Hall** 

Lounge/Diner

19'3 x 16'3

Kitchen

16'7 x 10'1

Landing

**Bedroom One** 

 $12'8 \times 10'3$ 

**Bedroom Two** 

9'4 x 7'7

**Bedroom Three** 

9'6 x 6'1

**Bedroom Four** 

6'11 x 6'1

**Bathroom** 

9'9 x 6'6

Garden





















### Floor Plan









### **Area Map**



## Viewing

Please contact our Southend-on-Sea Office on 01702 811211 if you wish to arrange a viewing appointment for this property or require further information.

### **Energy Efficiency Graph**



These particulars, whilst believed to be accurate are set out as a general outline only for guidance and do not constitute any part of an offer or contract. Intending purchasers should not rely on them as statements of representation of fact, but must satisfy themselves by inspection or otherwise as to their accuracy. No person in this firms employment has the authority to make or give any representation or warranty in respect of the property.