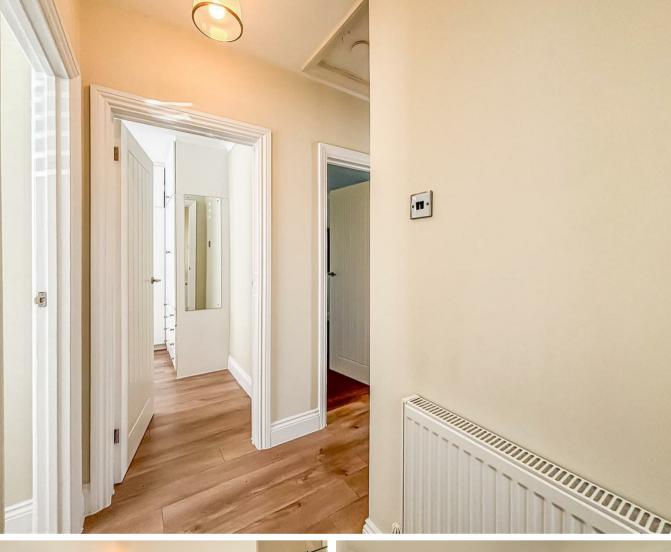

## Hallway

Wood effect floors throughout, access into all rooms, loft access, smooth ceilings with coving to ceiling edge, pendant ceiling light.