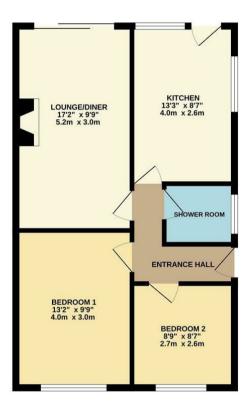

## Hallway

Wood effect floors throughout, access into all rooms, loft access, smooth ceilings with coving to ceiling edge, pendant ceiling light.

### Lounge

17'1" x 9'8" (5.21m x 2.95m)

Wood effect floors throughout, double glazed French doors to the rear aspect, smooth ceilings with coving to ceiling edge, pendant ceiling light.

#### Kitchen

11'3 x 8'7 (3.43m x 2.62m)

Wood effect floors throughout, granite worktops, wooden top and base level units, integrated fridge freezer, integrated washing machine, integrated dishwasher, smooth ceilings with coping ceiling edge, pendant ceiling lights, double glazed windows to the rear aspect, door onto garden.

#### **Bedroom One**

13'2 x 9'9 (4.01m x 2.97m)

Wood effect floors throughout, double glazed window to the front aspect, integrated wardrobes, smooth ceilings with coving to ceiling edge, pendant ceiling light.

## **Bedroom Two**

8'9 x 8'7 (2.67m x 2.62m)

Wood effect floors double glazed window to the front aspect, smooth ceilings with coving ceiling edge and pendant ceiling light.

#### Bathroom

Tiled walls surround, WC, Vanity cabinet with inset basin, Integrated bath shower and double glazed window to the side aspect.

GROUND FLOOR 550 sq.ft. (51.1 sq.m.) approx.

TOTAL FLOOR AREA : 550 or (fl. (\$1.1 sq.m.) approx.