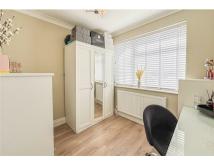

## **Bedroom Two**

8'9 x 8'7 (2.67m x 2.62m)

Wood effect floors double glazed window to the front aspect, smooth ceilings with coving ceiling edge and pendant ceiling light.