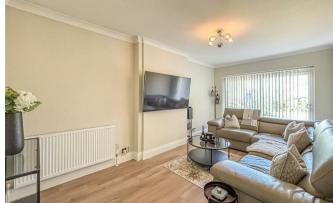

Upon entering, you are welcomed into a spacious reception room that provides a warm and inviting atmosphere, perfect for relaxation or entertaining guests. The layout of the bungalow ensures a practical flow throughout, making it easy to navigate and enjoy the living spaces.

### Lounge

17'1" x 9'8" (5.21m x 2.95m)

Wood effect floors throughout, double glazed French doors to the rear aspect, smooth ceilings with coving to ceiling edge, pendant ceiling light.