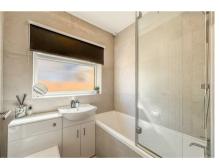

#### Bathroom

Tiled walls surround, WC, Vanity cabinet with inset basin, Integrated bath shower and double glazed window to the side aspect.

GROUND FLOOR 550 sq.ft. (51.1 sq.m.) approx.

TOTAL FLOOR AREA : 550 or (fl. (\$1.1 sq.m.) approx.