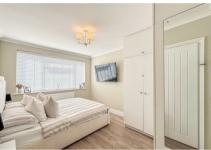

#### **Bedroom One**

13'2 x 9'9 (4.01m x 2.97m)

Wood effect floors throughout, double glazed window to the front aspect, integrated wardrobes, smooth ceilings with coving to ceiling edge, pendant ceiling light.

## **Bedroom Two**

8'9 x 8'7 (2.67m x 2.62m)

Wood effect floors double glazed window to the front aspect, smooth ceilings with coving ceiling edge and pendant ceiling light.