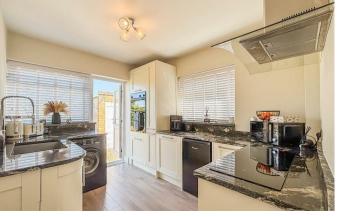

#### Kitchen

11'3 x 8'7 (3.43m x 2.62m)

Wood effect floors throughout, granite worktops, wooden top and base level units, integrated fridge freezer, integrated washing machine, integrated dishwasher, smooth ceilings with coping ceiling edge, pendant ceiling lights, double glazed windows to the rear aspect, door onto garden.