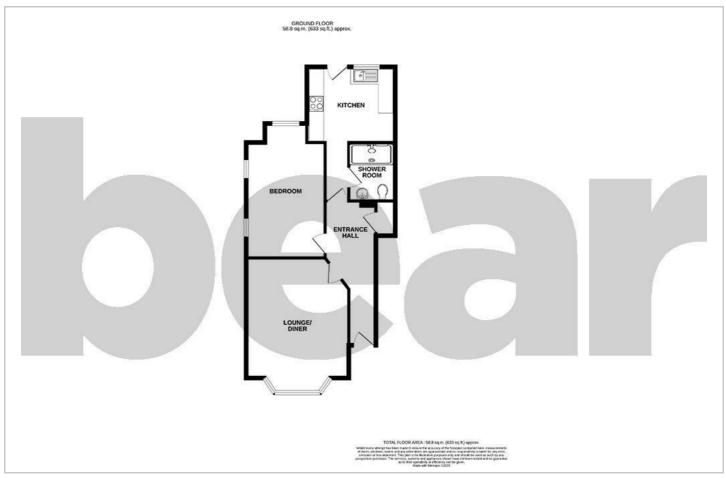

# **Warrior Square North**





### **Description**

\* £170,000 - £180,000 \* Well presented one bedroom ground floor flat in the centre of Southend's City Centre. Positioned within minutes of excellent amenities, convenient bus links and two major rail links. Also within walking distance of the seafront.

- Well Presented Ground Floor Flat
- Good-Sized Kitchen
- Triple Glazing and Gas Central Heating
- Convenient Access to the
  Walking Distance to C2C and Greater Anglia Train Lines
- Bay Fronted Lounge/Diner
- One Double Bedroom
- Three Piece Shower Room Private Courtyard Garden
  - Communal Off-Street Parking to the Rear
  - Ample Shops and Eateries



## Southend-on-Sea





#### Floor Plan



#### Area Map



#### **Viewing**

Please contact our Southend-on-Sea Office on 01702 811211 if you wish to arrange a viewing appointment for this property or require further information.

## **Energy Efficiency Graph**



These particulars, whilst believed to be accurate are set out as a general outline only for guidance and do not constitute any part of an offer or contract. Intending purchasers should not rely on them as statements of representation of fact, but must satisfy themselves by inspection or otherwise as to their accuracy. No person in this firms employment has the authority to make or give any representation or warranty in respect of the property.