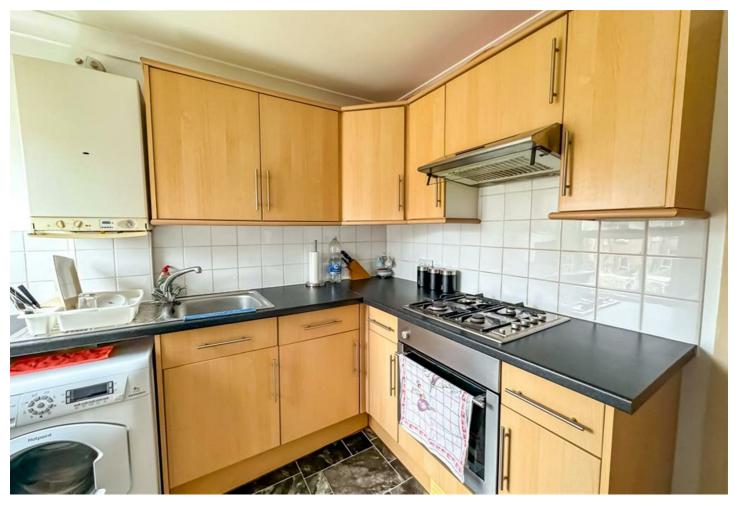

- Spacious first floor flat
- Large lounge/diner with natural light
- Modern three-piece bathroom
- Double glazing throughout Long Lease
- Central location close to amenities and transport
- One well-proportioned double bedroom
- Stylish kitchen with integrated oven
- Gas central heating
- City centre location