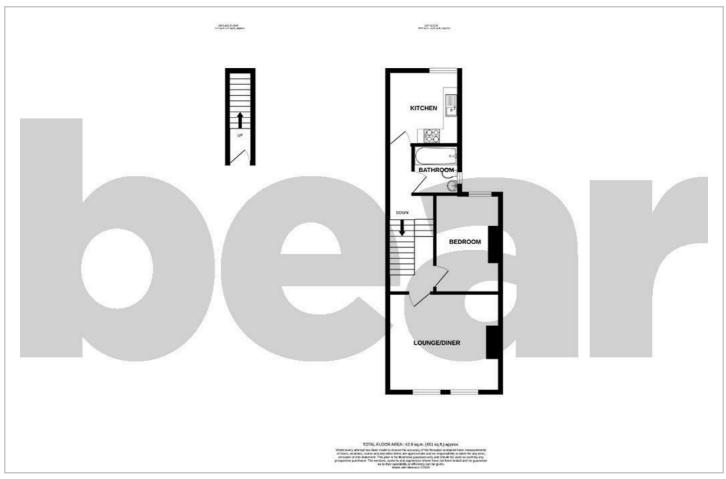

# OEaF Estate Agents



# **Gordon Road**





### **Description**

\*\*GUIDE PRICE - £160,000 TO £170,000\*\* Bear Estate Agents are delighted to present this beautifully maintained one bedroom first floor flat, ideally situated in the heart of Southend-on-Sea. With modern interiors, generous living space and a long lease, this stylish home is perfect for first-time buyers or savvy investors.

- Spacious first floor flat
- Large lounge/diner with natural light
- Modern three-piece bathroom
- Double glazing throughout Long Lease
- Central location close to amenities and transport
- One well-proportioned double bedroom
- Stylish kitchen with integrated oven
- Gas central heating
- City centre location



## Southend-on-Sea











#### Floor Plan



#### Area Map



#### **Viewing**

Please contact our Southend-on-Sea Office on 01702 811211 if you wish to arrange a viewing appointment for this property or require further information.

## **Energy Efficiency Graph**



These particulars, whilst believed to be accurate are set out as a general outline only for guidance and do not constitute any part of an offer or contract. Intending purchasers should not rely on them as statements of representation of fact, but must satisfy themselves by inspection or otherwise as to their accuracy. No person in this firms employment has the authority to make or give any representation or warranty in respect of the property.