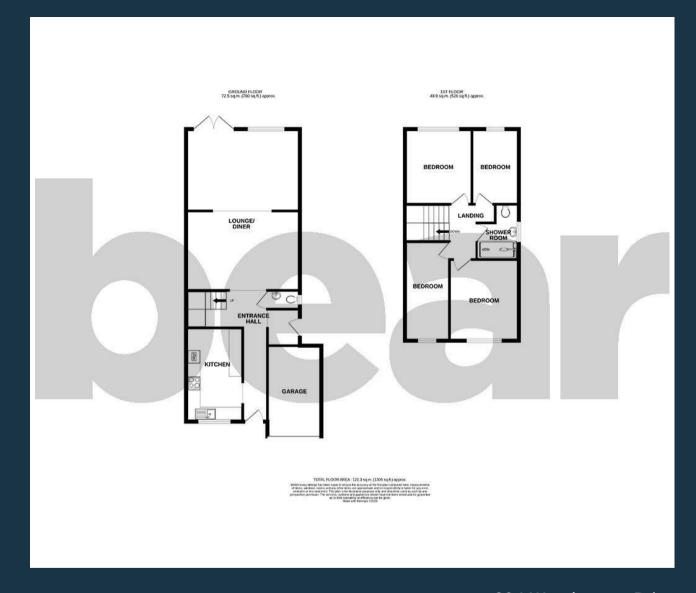

## Gipson Park Close | Leigh-on-Sea | SS9 5PW Price Guide £420,000

\* £420,000 - £450,000 \* Bear Estate Agents are delighted to present this beautifully maintained fourbedroom family home, offering spacious living throughout and an extended lounge/diner ideal for entertaining. Benefitting from off-street parking for up to four vehicles, a single garage and a stunning southwest facing rear garden with hot tub, this home blends style, comfort, and convenience. Located in a popular residential area, early viewing is highly recommended.

- Spacious Four Bedroom
  Modern Kitchen Semi-Detached Family Home

- South-West Facing Garden
- Garage
- Excellent Local Amenities Great Transport Links and Schools

- Extended Lounge/Diner
  Contemporary Shower Room & Ground Floor WC
  - Ample Off-Street Parking for Four Vehicles
  - Quiet & Desirable Location
  - Nearby