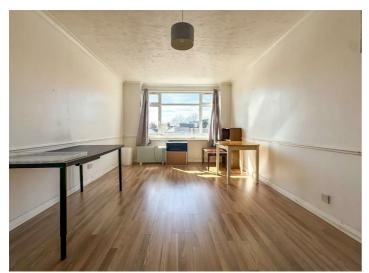

# Southchurch Road

Inside, the bright and spacious lounge/diner provides an excellent space for relaxation and entertaining, complemented by wood-effect laminate flooring and a large double-glazed window. The modern kitchen is fitted with sleek white wall and base units, ample worktop space and room for essential appliances. The property benefits from two well-proportioned double bedrooms, both featuring double-glazed windows. The bathroom is fully tiled and includes a panelled bath with shower attachment, a vanity wash hand basin and a low-flush W.C. Externally, the apartment includes allocated parking for one vehicles within the communal car park at the rear of Montague Buildings.

#### Two Bedroom First Floor Flat

**Entrance Hall** 

**Lounge/Diner** 19'8 × 10'10

**Kitchen** 11'10 × 7'10

**Bedroom One** 11'10 × 11'10

**Bedroom Two** 10′2 × 8′10

**Bathroom** 

Storage