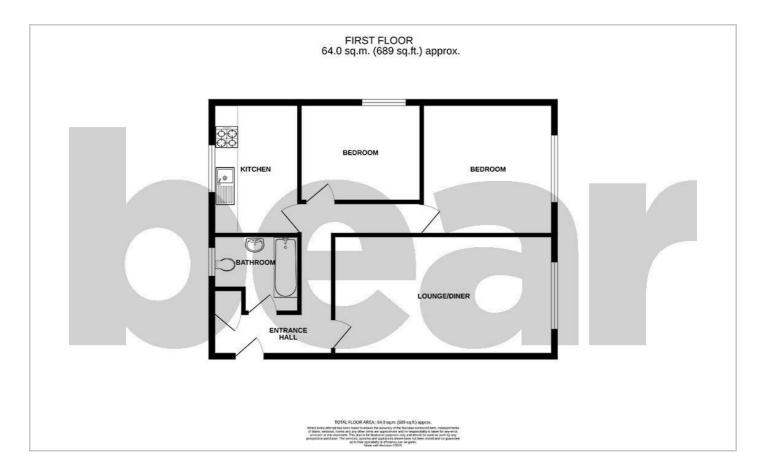

#### Two Bedroom First Floor Flat

**Entrance Hall** 

**Lounge/Diner** 19'8 × 10'10

**Kitchen** 11'10 × 7'10

**Bedroom One** 11'10 × 11'10

**Bedroom Two** 10′2 × 8′10

**Bathroom** 

Storage

#### Floor Plan