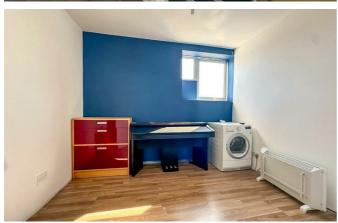

# Southchurch Road

Inside, the bright and spacious lounge/diner provides an excellent space for relaxation and entertaining, complemented by wood-effect laminate flooring and a large double-glazed window. The modern kitchen is fitted with sleek white wall and base units, ample worktop space and room for essential appliances. The property benefits from two well-proportioned double bedrooms, both featuring double-glazed windows. The bathroom is fully tiled and includes a panelled bath with shower attachment, a vanity wash hand basin and a low-flush W.C. Externally, the apartment includes allocated parking for one vehicles within the communal car park at the rear of Montague Buildings.