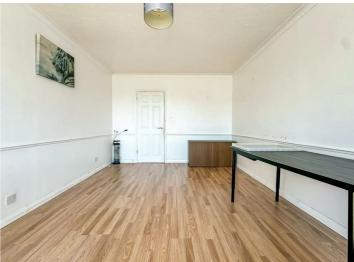

# Southchurch Road

Inside, the bright and spacious lounge/diner provides an excellent space for relaxation and entertaining, complemented by wood-effect laminate flooring and a large double-glazed window. The modern kitchen is fitted with sleek white wall and base units, ample worktop space and room for essential appliances. The property benefits from two well-proportioned double bedrooms, both featuring double-glazed windows. The bathroom is fully tiled and includes a panelled bath with shower attachment, a vanity wash hand basin and a low-flush W.C. Externally, the apartment includes allocated parking for one vehicles within the communal car park at the rear of Montague Buildings.

#### Two Bedroom First Floor Flat

**Entrance Hall** 

**Lounge/Diner** 19'8 × 10'10

**Kitchen** 11'10 × 7'10

**Bedroom One** 11'10 × 11'10

**Bedroom Two** 10′2 × 8′10

**Bathroom** 

Storage