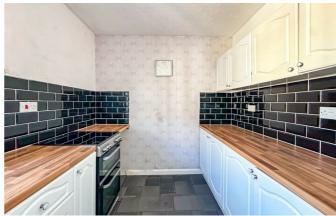

# Southchurch Road

Inside, the bright and spacious lounge/diner provides an excellent space for relaxation and entertaining, complemented by wood-effect laminate flooring and a large double-glazed window. The modern kitchen is fitted with sleek white wall and base units, ample worktop space and room for essential appliances. The property benefits from two well-proportioned double bedrooms, both featuring double-glazed windows. The bathroom is fully tiled and includes a panelled bath with shower attachment, a vanity wash hand basin and a low-flush W.C. Externally, the apartment includes allocated parking for one vehicles within the communal car park at the rear of Montague Buildings.