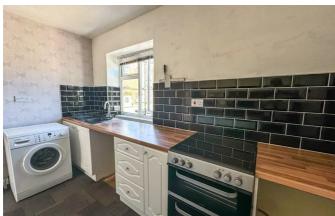

# Southchurch Road

Inside, the bright and spacious lounge/diner provides an excellent space for relaxation and entertaining, complemented by wood-effect laminate flooring and a large double-glazed window. The modern kitchen is fitted with sleek white wall and base units, ample worktop space and room for essential appliances. The property benefits from two well-proportioned double bedrooms, both featuring double-glazed windows. The bathroom is fully tiled and includes a panelled bath with shower attachment, a vanity wash hand basin and a low-flush W.C. Externally, the apartment includes allocated parking for one vehicles within the communal car park at the rear of Montague Buildings.