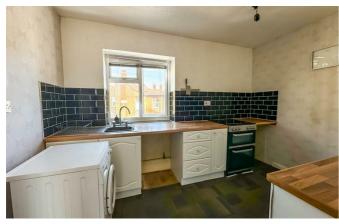

# Southchurch Road

Inside, the bright and spacious lounge/diner provides an excellent space for relaxation and entertaining, complemented by wood-effect laminate flooring and a large double-glazed window. The modern kitchen is fitted with sleek white wall and base units, ample worktop space and room for essential appliances. The property benefits from two well-proportioned double bedrooms, both featuring double-glazed windows. The bathroom is fully tiled and includes a panelled bath with shower attachment, a vanity wash hand basin and a low-flush W.C. Externally, the apartment includes allocated parking for one vehicles within the communal car park at the rear of Montague Buildings.

#### Two Bedroom First Floor Flat

**Entrance Hall** 

**Lounge/Diner** 19'8 × 10'10

**Kitchen** 11'10 × 7'10

**Bedroom One** 11'10 × 11'10

**Bedroom Two** 10′2 × 8′10

**Bathroom** 

Storage