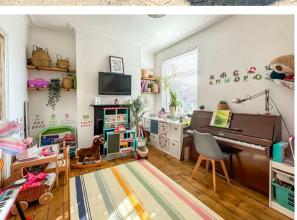

The welcoming entrance hall leads to a bright and spacious lounge, Landing complete with a large bay window and feature fireplace. Double doors open into a versatile second reception room, ideal as a playroom or dining room. The heart of the home is the modern kitchen/breakfast room, offering high-gloss units, integrated appliances and direct access to the garden, perfect for entertaining, The ground floor also benefits from a WC, for added convenience. Upstairs, the property boasts four well-proportioned bedrooms. including a generous master with a bay window and a stylish family bathroom. The west-facing rear garden provides an ideal outdoor retreat, while off-street parking for two vehicles ensures practicality for busy households.

### **Dining Room**

13'4 x 10'4