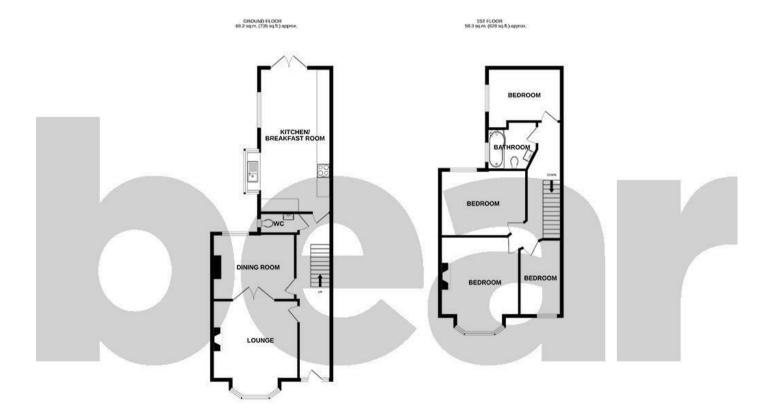

The welcoming entrance hall leads to a bright and spacious lounge, Landing complete with a large bay window and feature fireplace. Double doors open into a versatile second reception room, ideal as a playroom or dining room. The heart of the home is the modern kitchen/breakfast room, offering high-gloss units, integrated appliances and direct access to the garden, perfect for entertaining, The ground floor also benefits from a WC, for added convenience. Upstairs, the property boasts four well-proportioned bedrooms. including a generous master with a bay window and a stylish family bathroom. The west-facing rear garden provides an ideal outdoor retreat, while off-street parking for two vehicles ensures practicality for busy households.

### **Entrance Hall**

### Lounge

15'1 x 13'6

### **Dining Room**

13'4 x 10'4

### Kitchen/Breakfast Room

22'6 x 13'5

WC

**Bedroom One** 15'2 x 12'4

**Bedroom Two** 13'4 x 10'3

**Bedroom Three** 10'3 x 8'4

**Bedroom Four** 11'11 x 6'7

**Bathroom** 

**West Facing Garden** 

**Off-Street Parking** 

TOTAL FLOOR AREA: 126.5 sig.m. (1562 sig.h.) approx.
White every attempt has been hade to ensure the accuracy of the floorgase contrained here. Interesting the contrained here is the contrained to the contraine