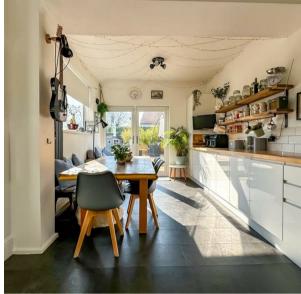

The welcoming entrance hall leads to a bright and spacious lounge, Landing complete with a large bay window and feature fireplace. Double doors open into a versatile second reception room, ideal as a playroom or dining room. The heart of the home is the modern kitchen/breakfast room, offering high-gloss units, integrated appliances and direct access to the garden, perfect for entertaining, The ground floor also benefits from a WC, for added convenience. Upstairs, the property boasts four well-proportioned bedrooms. including a generous master with a bay window and a stylish family bathroom. The west-facing rear garden provides an ideal outdoor retreat, while off-street parking for two vehicles ensures practicality for busy households.

### Kitchen/Breakfast Room

22'6 x 13'5

WC

**Bedroom One** 15'2 x 12'4

**Bedroom Two** 13'4 x 10'3

**Bedroom Three** 10'3 x 8'4

**Bedroom Four** 11'11 x 6'7

**Bathroom** 