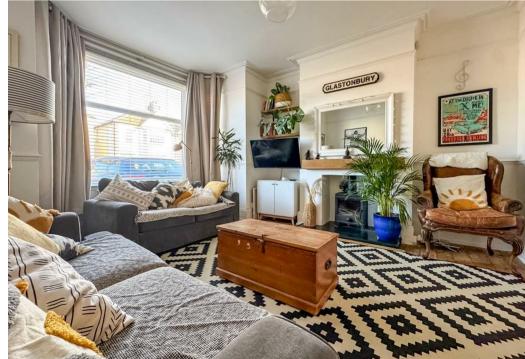

The welcoming entrance hall leads to a bright and spacious lounge, Landing complete with a large bay window and feature fireplace. Double doors open into a versatile second reception room, ideal as a playroom or dining room. The heart of the home is the modern kitchen/breakfast room, offering high-gloss units, integrated appliances and direct access to the garden, perfect for entertaining, The ground floor also benefits from a WC, for added convenience. Upstairs, the property boasts four well-proportioned bedrooms. including a generous master with a bay window and a stylish family bathroom. The west-facing rear garden provides an ideal outdoor retreat, while off-street parking for two vehicles ensures practicality for busy households.

### Lounge

15'1 x 13'6