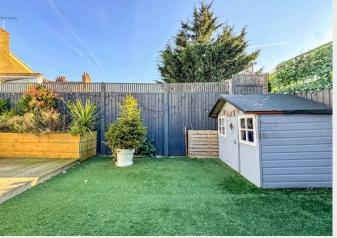

The welcoming entrance hall leads to a bright and spacious lounge, Landing complete with a large bay window and feature fireplace. Double doors open into a versatile second reception room, ideal as a playroom or dining room. The heart of the home is the modern kitchen/breakfast room, offering high-gloss units, integrated appliances and direct access to the garden, perfect for entertaining, The ground floor also benefits from a WC, for added convenience. Upstairs, the property boasts four well-proportioned bedrooms. including a generous master with a bay window and a stylish family bathroom. The west-facing rear garden provides an ideal outdoor retreat, while off-street parking for two vehicles ensures practicality for busy households.

**West Facing Garden** 

**Off-Street Parking** 

TOTAL FLOOR AREA: 126.5 sig.m. (1562 sig.h.) approx.
White every attempt has been hade to ensure the accuracy of the floorgase contrained here. Interesting the contrained here is the contrained to the contraine