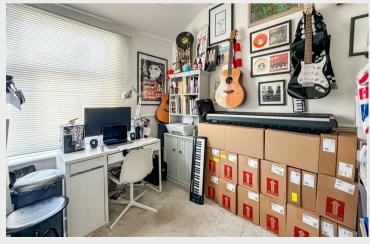

The welcoming entrance hall leads to a bright and spacious lounge, Landing complete with a large bay window and feature fireplace. Double doors open into a versatile second reception room, ideal as a playroom or dining room. The heart of the home is the modern kitchen/breakfast room, offering high-gloss units, integrated appliances and direct access to the garden, perfect for entertaining, The ground floor also benefits from a WC, for added convenience. Upstairs, the property boasts four well-proportioned bedrooms. including a generous master with a bay window and a stylish family bathroom. The west-facing rear garden provides an ideal outdoor retreat, while off-street parking for two vehicles ensures practicality for busy households.

### Kitchen/Breakfast Room

22'6 x 13'5

WC

**Bedroom One** 15'2 x 12'4

**Bedroom Two** 13'4 x 10'3

**Bedroom Three** 10'3 x 8'4

**Bedroom Four** 11'11 x 6'7

**Bathroom** 