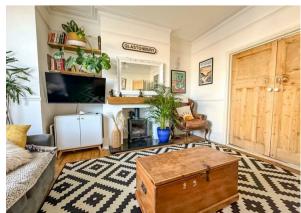

The welcoming entrance hall leads to a bright and spacious lounge, Landing complete with a large bay window and feature fireplace. Double doors open into a versatile second reception room, ideal as a playroom or dining room. The heart of the home is the modern kitchen/breakfast room, offering high-gloss units, integrated appliances and direct access to the garden, perfect for entertaining, The ground floor also benefits from a WC, for added convenience. Upstairs, the property boasts four well-proportioned bedrooms. including a generous master with a bay window and a stylish family bathroom. The west-facing rear garden provides an ideal outdoor retreat, while off-street parking for two vehicles ensures practicality for busy households.

### Lounge

15'1 x 13'6