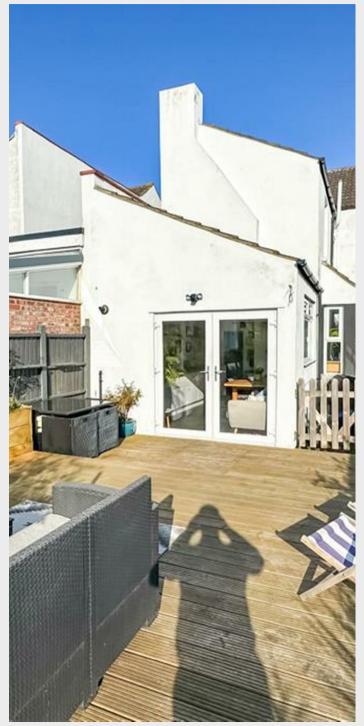

The welcoming entrance hall leads to a bright and spacious lounge, Landing complete with a large bay window and feature fireplace. Double doors open into a versatile second reception room, ideal as a playroom or dining room. The heart of the home is the modern kitchen/breakfast room, offering high-gloss units, integrated appliances and direct access to the garden, perfect for entertaining, The ground floor also benefits from a WC, for added convenience. Upstairs, the property boasts four well-proportioned bedrooms. including a generous master with a bay window and a stylish family bathroom. The west-facing rear garden provides an ideal outdoor retreat, while off-street parking for two vehicles ensures practicality for busy households.

### Kitchen/Breakfast Room

22'6 x 13'5

WC

**Bedroom One** 15'2 x 12'4

**Bedroom Two** 13'4 x 10'3

**Bedroom Three** 10'3 x 8'4

**Bedroom Four** 11'11 x 6'7

**Bathroom** 