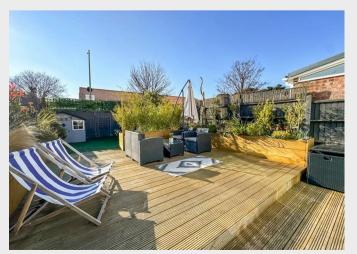

The welcoming entrance hall leads to a bright and spacious lounge, Landing complete with a large bay window and feature fireplace. Double doors open into a versatile second reception room, ideal as a playroom or dining room. The heart of the home is the modern kitchen/breakfast room, offering high-gloss units, integrated appliances and direct access to the garden, perfect for entertaining, The ground floor also benefits from a WC, for added convenience. Upstairs, the property boasts four well-proportioned bedrooms. including a generous master with a bay window and a stylish family bathroom. The west-facing rear garden provides an ideal outdoor retreat, while off-street parking for two vehicles ensures practicality for busy households.

**West Facing Garden** 

**Off-Street Parking** 

TOTAL FLOOR AREA: 126.5 sig.m. (1562 sig.h.) approx.
White every attempt has been hade to ensure the accuracy of the floorgase contrained here. Interesting the contrained here is the contrained to the contraine