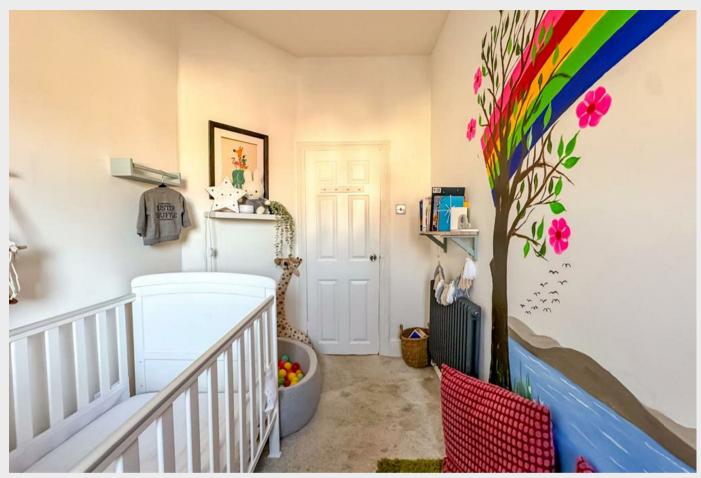

The welcoming entrance hall leads to a bright and spacious lounge, Landing complete with a large bay window and feature fireplace. Double doors open into a versatile second reception room, ideal as a playroom or dining room. The heart of the home is the modern kitchen/breakfast room, offering high-gloss units, integrated appliances and direct access to the garden, perfect for entertaining, The ground floor also benefits from a WC, for added convenience. Upstairs, the property boasts four well-proportioned bedrooms. including a generous master with a bay window and a stylish family bathroom. The west-facing rear garden provides an ideal outdoor retreat, while off-street parking for two vehicles ensures practicality for busy households.

### Kitchen/Breakfast Room

22'6 x 13'5

WC

**Bedroom One** 15'2 x 12'4

**Bedroom Two** 13'4 x 10'3

**Bedroom Three** 10'3 x 8'4

**Bedroom Four** 11'11 x 6'7

**Bathroom** 