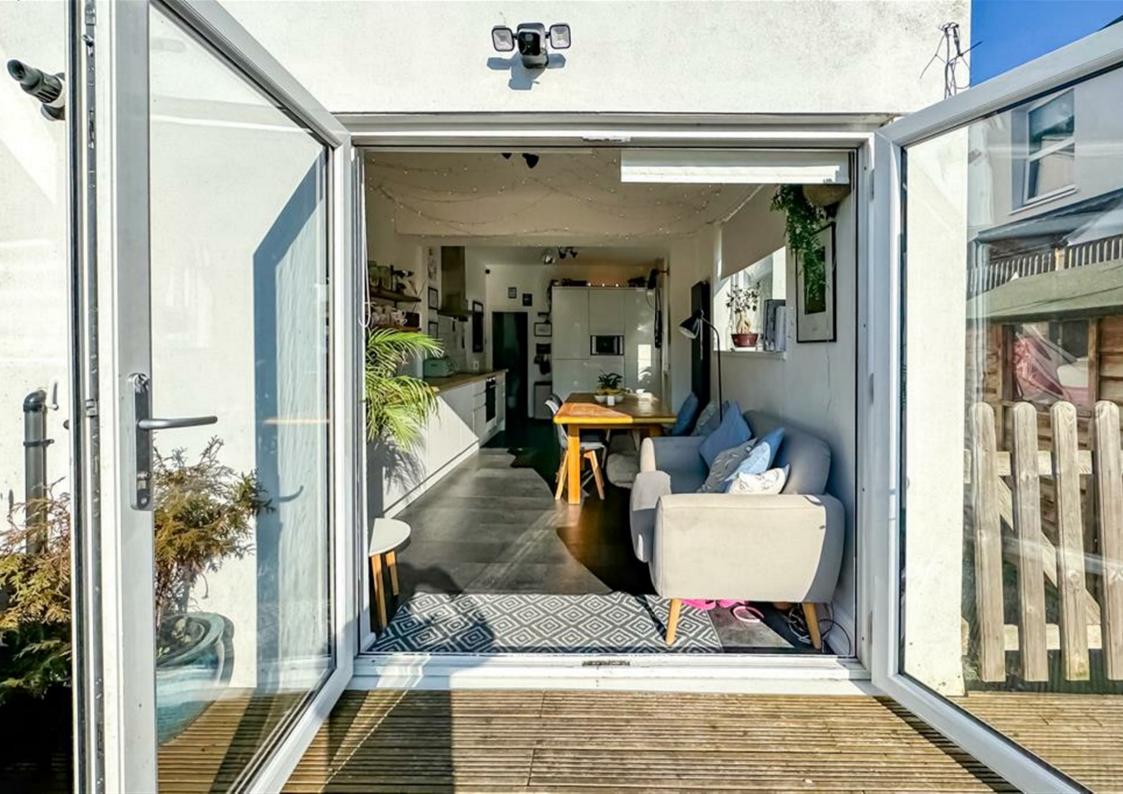

The welcoming entrance hall leads to a bright and spacious lounge, Landing complete with a large bay window and feature fireplace. Double doors open into a versatile second reception room, ideal as a playroom or dining room. The heart of the home is the modern kitchen/breakfast room, offering high-gloss units, integrated appliances and direct access to the garden, perfect for entertaining, The ground floor also benefits from a WC, for added convenience. Upstairs, the property boasts four well-proportioned bedrooms. including a generous master with a bay window and a stylish family bathroom. The west-facing rear garden provides an ideal outdoor retreat, while off-street parking for two vehicles ensures practicality for busy households.

### Kitchen/Breakfast Room

22'6 x 13'5

WC

**Bedroom One** 15'2 x 12'4

**Bedroom Two** 13'4 x 10'3

**Bedroom Three** 10'3 x 8'4

**Bedroom Four** 11'11 x 6'7

**Bathroom** 

**West Facing Garden** 

**Off-Street Parking** 

TOTAL FLOOR AREA: 126.5 sig.m. (1562 sig.h.) approx.
White every attempt has been hade to ensure the accuracy of the floorgase contrained here. Interesting the contrained here is the contrained to the contraine