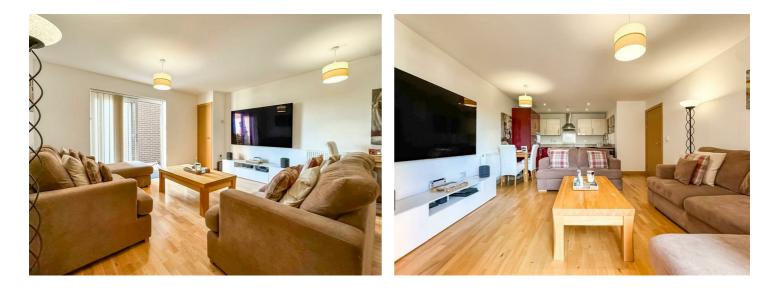

The flat itself has modern fitted living accommodation which comprises a sizeable kitchen/living area with integrated appliances, one double bedroom and a three piece bathroom. Further benefits include ample storage, a private decked balcony/terrace and communal grounds. The flat comes with one allocated off-street parking space which can be found in a secure underground car park.

#### **One Bedroom Ground Floor Flat**

**Entrance Hall** 

**Kitchen/Living Room** 24'1 × 13'10>10'9

**Bedroom** 11'1>7'4 × 10'3

Bathroom  $7'3 \times 6'6$ 

Storage

Balcony/Terrace

One Allocated Off-Street Parking Space