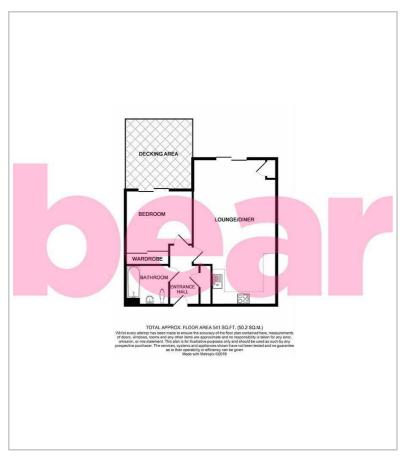

#### **One Bedroom Ground Floor Flat**

**Entrance Hall** 

**Kitchen/Living Room** 24'1 × 13'10>10'9

**Bedroom** 11'1>7'4 × 10'3

Bathroom  $7'3 \times 6'6$ 

Storage

Balcony/Terrace

One Allocated Off-Street Parking Space

#### **Floor Plan**