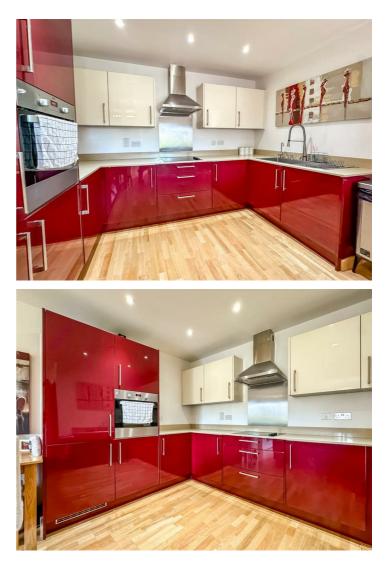

The flat itself has modern fitted living accommodation which comprises a sizeable kitchen/living area with integrated appliances, one double bedroom and a three piece bathroom. Further benefits include ample storage, a private decked balcony/terrace and communal grounds. The flat comes with one allocated off-street parking space which can be found in a secure underground car park.