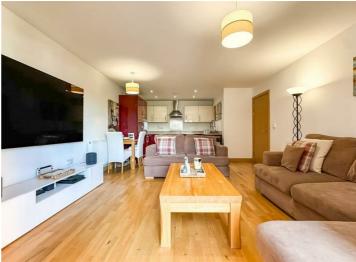

The flat itself has modern fitted living accommodation which comprises a sizeable kitchen/living area with integrated appliances, one double bedroom and a three piece bathroom. Further benefits include ample storage, a private decked balcony/terrace and communal grounds. The flat comes with one allocated offstreet parking space which can be found in a secure underground car park.

#### **One Bedroom Ground Floor Flat**

**Entrance Hall** 

**Kitchen/Living Room** 24'1 × 13'10>10'9

**Bedroom** 

11'1>7'4 x 10'3

**Bathroom** 

7′3 x 6′6

Storage