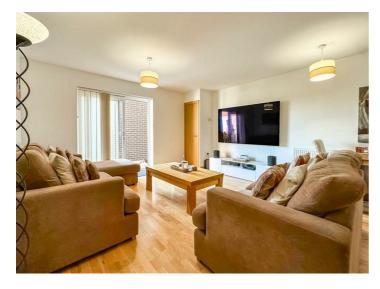

The flat itself has modern fitted living accommodation which comprises a sizeable kitchen/living area with integrated appliances, one double bedroom and a three piece bathroom. Further benefits include ample storage, a private decked balcony/terrace and communal grounds. The flat comes with one allocated offstreet parking space which can be found in a secure underground car park.

#### **One Bedroom Ground Floor Flat**

**Entrance Hall** 

**Kitchen/Living Room** 24'1 × 13'10>10'9

**Bedroom** 

11'1>7'4 x 10'3

**Bathroom** 

7′3 x 6′6

Storage