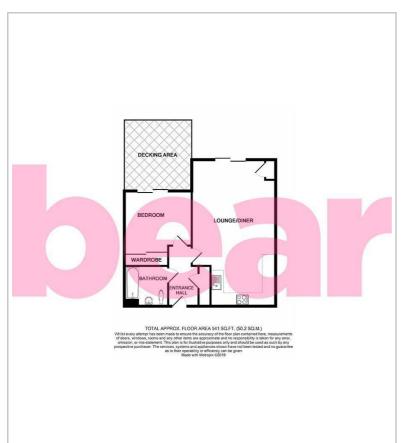

#### **One Bedroom Ground Floor Flat**

**Entrance Hall** 

**Kitchen/Living Room** 24'1 × 13'10>10'9

**Bedroom** 

11'1>7'4 x 10'3

**Bathroom** 

7′3 x 6′6

Storage

**Balcony/Terrace** 

**One Allocated Off-Street Parking Space** 

#### Floor Plan