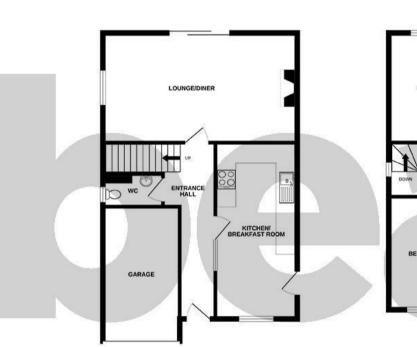

## **Four Bedroom Detached House**

**Entrance Hall** 

**Lounge/Diner** 20'11 × 11'9

Kitchen/Breakfast Room

wc

Side Access

Garage

**Off-Street Parking** 

GROUND FLOOR 60.6 sq.m. (652 sq.ft.) approx.

1ST FLOOR 57.5 sq.m. (618 sq.ft.) approx.

TOTAL FLOOR AREA : 118.1 sq.m. (1271 sq.ft.) approx.

TOTAL FLOOM ANEX: 11.0.1 sg/m, 12.71 sg/m, 12.71 sg/m, 12.71 sg/m, 2000 sg/m,