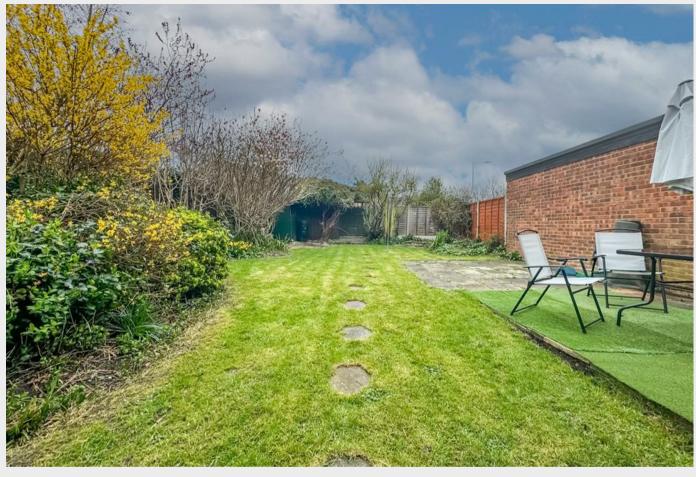

Boasting generous living accommodation, the property features a bright and airy dual-aspect lounge/diner, a well-equipped kitchen/breakfast room and a convenient ground floor WC. The first floor offers four good-sized bedrooms, including a master with an ensuite, plus a family bathroom. Externally, the home benefits from a sizeable rear garden with side access, a garage and off-street parking for two vehicles. With double glazing, gas central heating, and no onward chain, this property is ideal for families and those looking for a hassle-free move.

Side Access

Garage

**Off-Street Parking** 

GROUND FLOOR 60.6 sq.m. (652 sq.ft.) approx.

1ST FLOOR 57.5 sq.m. (618 sq.ft.) approx.

TOTAL FLOOR AREA : 118.1 sq.m. (1271 sq.ft.) approx.

TOTAL FLOOM ANEX: 11.0.1 sg/m, 12.71 sg/m, 12.71 sg/m, 12.71 sg/m, 2000 sg/m,