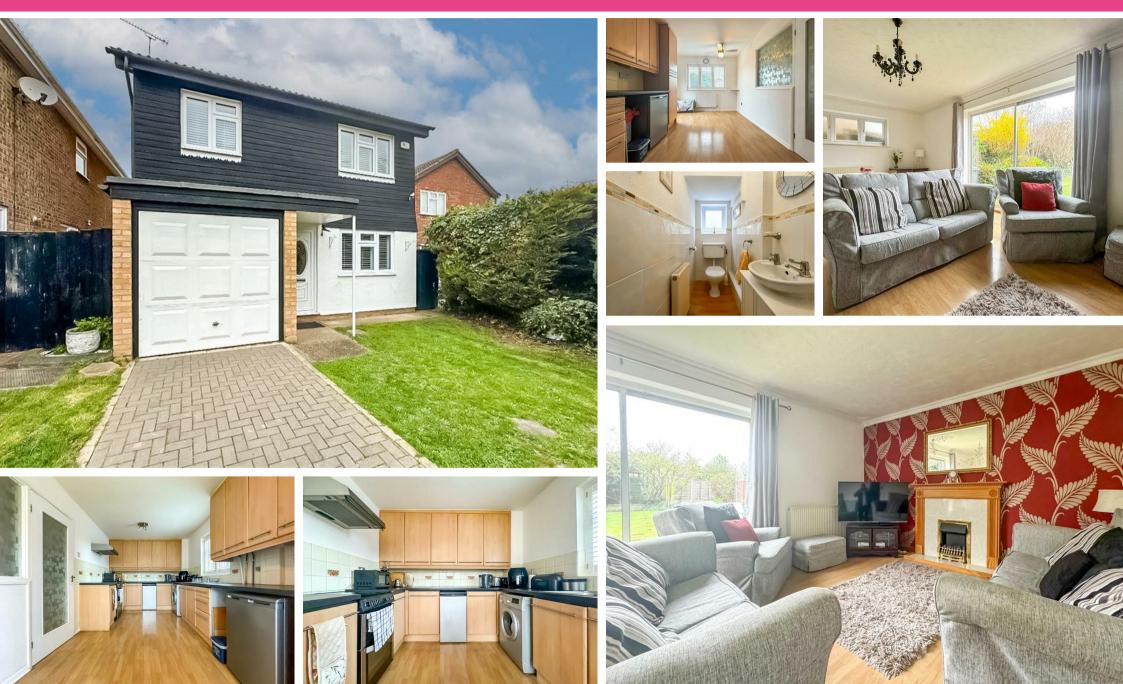

## 4 The Spinneys, Leigh-on-Sea, Essex, SS9 5QZ Price Guide £500,000 Council Tax Band: E

\* £500,000 - £525,000 \* No Onward Chain \* Bear Estate Agents are pleased to present this spacious four bedroom detached home in Leigh-on-Sea, featuring a dual-aspect lounge/diner, kitchen/breakfast room, a ground floor WC and a master bedroom with an ensuite. Benefitting from a sizeable rear garden, garage, off-street parking for two vehicles, double glazing, gas central heating, and no onward chain, this home is ideal for families seeking comfort and convenience.

Boasting generous living accommodation, the property features a bright and airy dual-aspect lounge/diner, a well-equipped kitchen/breakfast room and a convenient ground floor WC. The first floor offers four good-sized bedrooms, including a master with an ensuite, plus a family bathroom. Externally, the home benefits from a sizeable rear garden with side access, a garage and off-street parking for two vehicles. With double glazing, gas central heating, and no onward chain, this property is ideal for families and those looking for a hassle-free move.

## **Four Bedroom Detached House**

**Entrance Hall** 

**Lounge/Diner** 20'11 × 11'9

Kitchen/Breakfast Room

wc

## Landing

**Bedroom One** 13′5 × 12′1>9′6

**Ensuite** 8'1 × 5'1

**Bedroom Two** 13'3 x 8'118'0

**Bedroom Three** 11'9 × 9'5

**Bedroom Four** 12'1 × 7'7

**Bathroom** 8'0 × 7'0

Garden