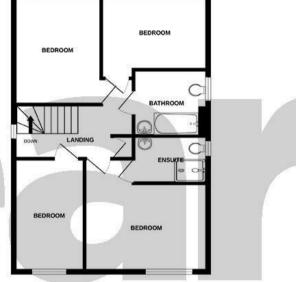

## Landing

**Bedroom One** 13′5 × 12′1>9′6

**Ensuite** 8'1 × 5'1

**Bedroom Two** 13'3 x 8'118'0

**Bedroom Three** 11'9 × 9'5

**Bedroom Four** 12'1 × 7'7

**Bathroom** 8'0 × 7'0

Garden

Side Access

Garage

**Off-Street Parking** 

GROUND FLOOR 60.6 sq.m. (652 sq.ft.) approx.

1ST FLOOR 57.5 sq.m. (618 sq.ft.) approx.

TOTAL FLOOR AREA : 118.1 sq.m. (1271 sq.ft.) approx.

TOTAL FLOOM ANEX: 11.0.1 sg/m, 12.71 sg/m, 12.71 sg/m, 12.71 sg/m, 2000 sg/m,