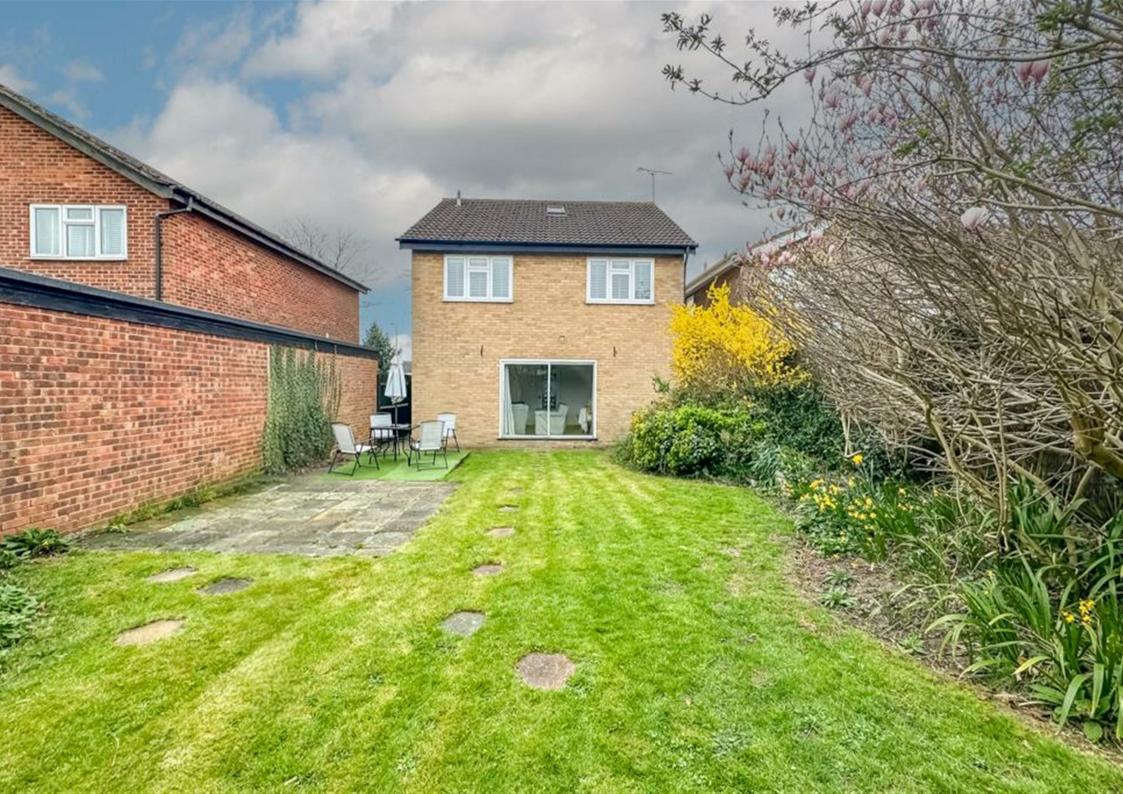

Boasting generous living accommodation, the property features a bright and airy dual-aspect lounge/diner, a well-equipped kitchen/breakfast room and a convenient ground floor WC. The first floor offers four good-sized bedrooms, including a master with an ensuite, plus a family bathroom. Externally, the home benefits from a sizeable rear garden with side access, a garage and off-street parking for two vehicles. With double glazing, gas central heating, and no onward chain, this property is ideal for families and those looking for a hassle-free move.

Side Access

Garage

**Off-Street Parking** 

GROUND FLOOR 60.6 sq.m. (652 sq.ft.) approx.

1ST FLOOR 57.5 sq.m. (618 sq.ft.) approx.

TOTAL FLOOR AREA : 118.1 sq.m. (1271 sq.ft.) approx.

TOTAL FLOOM ANEX: 11.0.1 sg/m, 12.71 sg/m, 12.71 sg/m, 12.71 sg/m, 2000 sg/m,