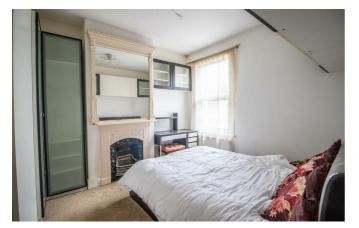

\* £170,000 - £190,000 \* No Onward Chain \* This charming first floor flat offers a bright and spacious living environment in the heart of Southend-on-Sea. The property features a large bay-fronted lounge, a well-proportioned double bedroom, a well-equipped kitchen/diner (boasting a modern and very good induction hob, microwave/grill, oven, refrigerator and washing machine) with direct access to a private section of the rear garden and a good-sized threepiece bathroom. Extras include a large loft, two characterful fireplaces and the potential to split the lounge into two rooms to create a second bedroom. With plenty of natural light, this home is perfect for first-time buyers, investors or those seeking a convenient coastal lifestyle.

## **Princes Street**

Southend-on-Sea

**£170,000** Price Guide No Onward Chain

- Large Bay-Fronted Lounge
- Good-Sized Kitchen/Diner
- Private Section of Rear Garden
- Gas Central Heating

- Spacious First-Floor Flat
- Generous Double Bedroom
- Larger Than Average Three-Piece Bathroom
- Partially Double Glazed
- Close to Amenities Shops, restaurants, and entertainment on your doorstep