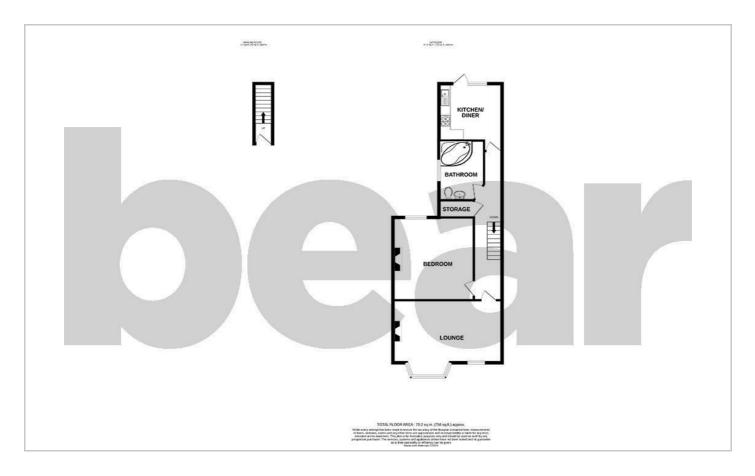

## **Floor Plan**

### **One Bedroom First Floor Flat**

Landing

**Lounge** 16'4 × 13'2>10'9

**Kitchen/Diner** 10'10 × 9'9

Bedroom

14'3 x 13'11

Bathroom

10'3 x 7'9