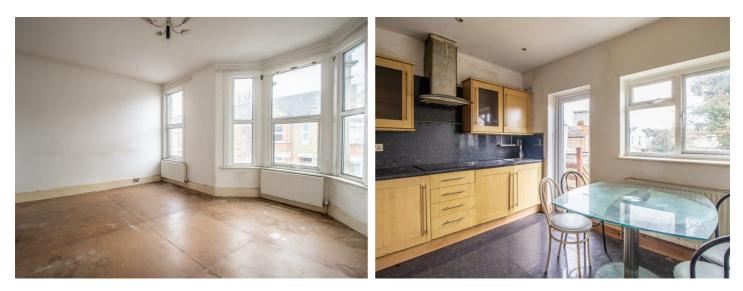

\* £170,000 - £190,000 \* No Onward Chain \* This charming first floor flat offers a bright and spacious living environment in the heart of Southend-on-Sea. The property features a large bay-fronted lounge, a well-proportioned double bedroom, a well-equipped kitchen/diner (boasting a modern and very good induction hob, microwave/grill, oven, refrigerator and washing machine) with direct access to a private section of the rear garden and a good-sized threepiece bathroom. Extras include a large loft, two characterful fireplaces and the potential to split the lounge into two rooms to create a second bedroom. With plenty of natural light, this home is perfect for first-time buyers, investors or those seeking a convenient coastal lifestyle.

## **Princes Street**

Southend-on-Sea

**£170,000** Price Guide No Onward Chain

- Large Bay-Fronted Lounge
- Good-Sized Kitchen/Diner
- Private Section of Rear Garden
- Gas Central Heating

- Spacious First-Floor Flat
- Generous Double Bedroom
- Larger Than Average Three-Piece Bathroom
- Partially Double Glazed
- Close to Amenities Shops, restaurants, and entertainment on your doorstep