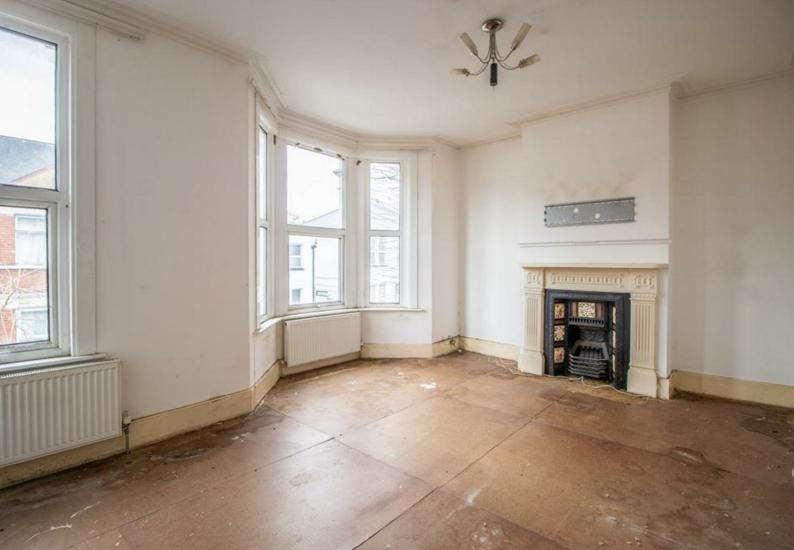

\* £170,000 - £190,000 \* No Onward Chain \* This charming first floor flat offers a bright and spacious living environment in the heart of Southend-on-Sea. The property features a large bay-fronted lounge, a well-proportioned double bedroom, a well-equipped kitchen/diner (boasting a modern and very good induction hob, microwave/grill, oven, refrigerator and washing machine) with direct access to a private section of the rear garden and a good-sized threepiece bathroom. Extras include a large loft, two characterful fireplaces and the potential to split the lounge into two rooms to create a second bedroom. With plenty of natural light, this home is perfect for first-time buyers, investors or those seeking a convenient coastal lifestyle.

## **Princes Street**

Southend-on-Sea

**£170,000** Price Guide No Onward Chain

- Large Bay-Fronted Lounge
- Good-Sized Kitchen/Diner
- Private Section of Rear Garden
- Gas Central Heating

- Spacious First-Floor Flat
- Generous Double Bedroom
- Larger Than Average Three-Piece Bathroom
- Partially Double Glazed
- Close to Amenities Shops, restaurants, and entertainment on your doorstep