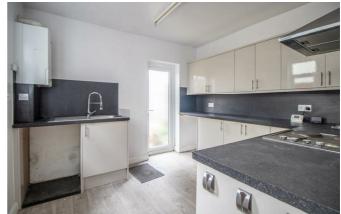

### Versatile One/Two Bedroom Ground Floor Flat

**Entrance Hall** 

Lounge/Bedroom 13'0 x 12'4

Lounge/Diner

13'11 x 10'9

Kitchen 10'9 x 10'1

**Bedroom** 

11'7 x 10'6