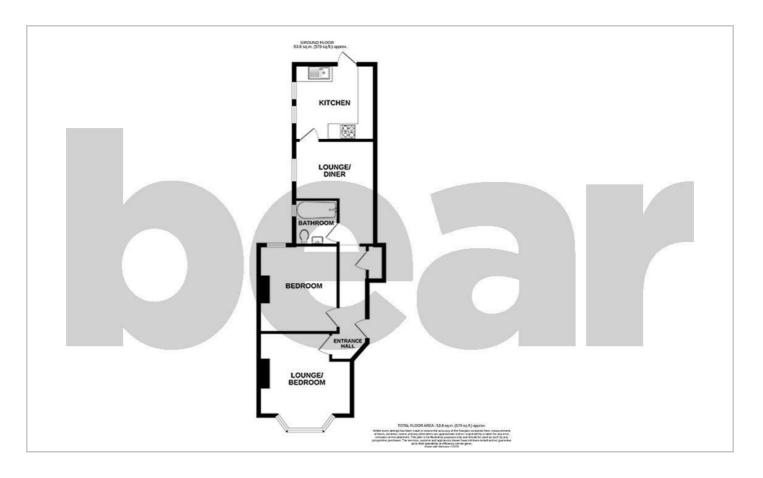

### Floor Plan

### Versatile One/Two Bedroom Ground Floor Flat

**Entrance Hall** 

Lounge/Bedroom 13'0 x 12'4

Lounge/Diner

13'11 x 10'9

Kitchen 10'9 x 10'1

**Bedroom** 

11'7 x 10'6

**Three Piece Bathroom** 

6'0 x 5'10