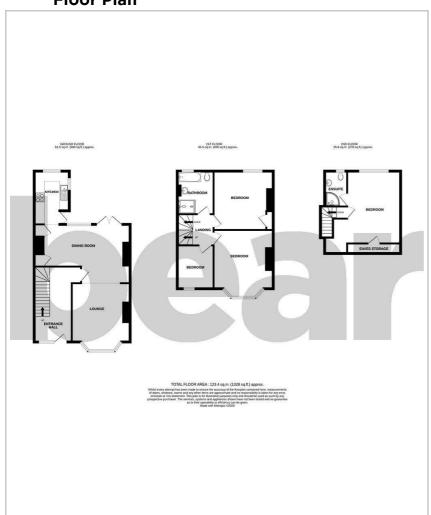

### Floor Plan

### **Four Bedroom Terraced House**

**Entrance Hall** 

**Lounge** 14'1 x 12'2

**Dining Room** 

20'0 x 12'3

**Kitchen** 11'7 x 7'4

Landing

**Bedroom Two** 

12'6 x 12'0

**Bedroom Three** 

12'4 x 11'6

**Bedroom Four** 

9'1 x 7'7

**Bathroom** 

9'0 x 7'9

**Bedroom One** 

17'1 x 11'2

**Ensuite** 

7'5 x 4'8

Garden

**Off-Street Parking** 