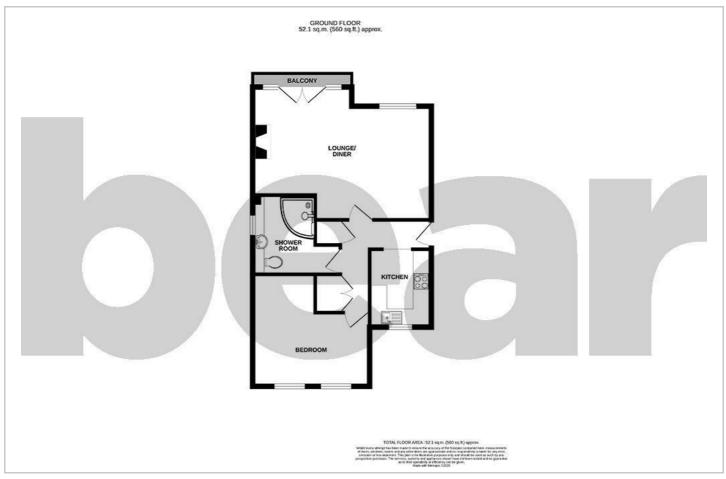

Available for Over 55s \* No onward Chain \* Rosemary Lodge is a well-presented one bedroom top floor apartment for the over 55s, featuring a bright lounge/diner with a Juliet balcony, a double bedroom, a large shower room and ample storage. The property also benefits from a private section of the garden, an allocated parking space, lift access and a convenient location close to amenities, transport links and the seafront.

- No Onward Chain
- Well Presented Top Floor
  Open Plan Lounge/Diner Flat with Lift Access
- Well-Equipped Kitchen
- Lift Access
- Double Glazing and Electric Heating
- Available for Over 55s
- with a Juliet Balcony
- One Large Double Bedroom
- Plenty of Storage
- One Off-Street Parking Space and Additional Visitors Parking



## Southend-on-Sea





#### Floor Plan



#### Area Map



### Viewing

Please contact our Southend-on-Sea Office on 01702 811211 if you wish to arrange a viewing appointment for this property or require further information.

## **Energy Efficiency Graph**



These particulars, whilst believed to be accurate are set out as a general outline only for guidance and do not constitute any part of an offer or contract. Intending purchasers should not rely on them as statements of representation of fact, but must satisfy themselves by inspection or otherwise as to their accuracy. No person in this firms employment has the authority to make or give any representation or warranty in respect of the property.