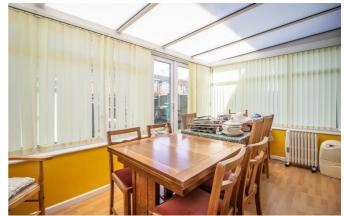

## **Anson Chase**

Stepping inside, the property offers a spacious layout, beginning with a porch and entrance hall leading to a well-proportioned lounge. The conservatory, currently used as a dining room, provides additional living space, while the fitted kitchen sits adjacent for convenience. A ground floor WC adds extra practicality. Upstairs, three good-sized bedrooms are accompanied by a shower room, with plenty of storage options throughout the property. Additional benefits include double glazing, gas central heating and a generous rear garden.

#### **Three Bedroom End of Terrace House**

**Porch** 

**Entrance Hall** 

Lounge

18'5>9'6 x 14'9>10'3

**Kitchen** 

11'9 x 11'8

Conservatory