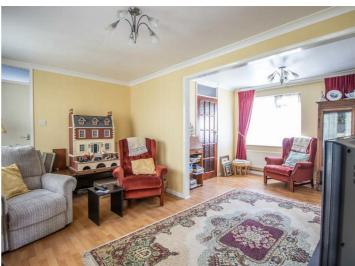

## **Anson Chase**

Stepping inside, the property offers a spacious layout, beginning with a porch and entrance hall leading to a well-proportioned lounge. The conservatory, currently used as a dining room, provides additional living space, while the fitted kitchen sits adjacent for convenience. A ground floor WC adds extra practicality. Upstairs, three good-sized bedrooms are accompanied by a shower room, with plenty of storage options throughout the property. Additional benefits include double glazing, gas central heating and a generous rear garden.

#### **Three Bedroom End of Terrace House**

**Porch** 

**Entrance Hall** 

Lounge

18'5>9'6 x 14'9>10'3

**Kitchen** 

11'9 x 11'8

Conservatory