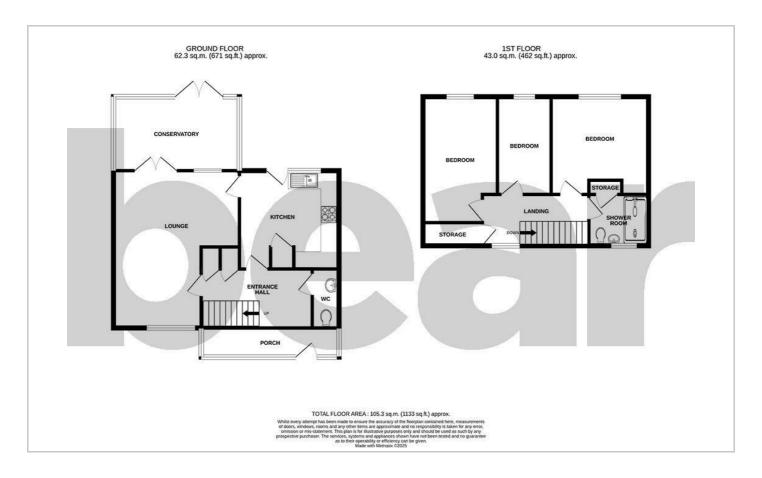

#### **Three Bedroom End of Terrace House**

**Porch** 

**Entrance Hall** 

Lounge

18'5>9'6 x 14'9>10'3

**Kitchen** 

11'9 x 11'8

Conservatory

13'4 x 8'8

wc

Landing

**Bedroom One** 14'9 x 8'6>7'6

**Bedroom Two** 11'6 x 11'5

Bedroom Three  $11'6 \times 6'0$ 

Shower Room  $7'0 \times 6'0$ 

Storage

#### Floor Plan