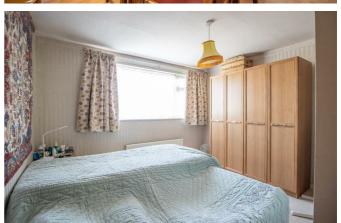

## **Anson Chase**

Stepping inside, the property offers a spacious layout, beginning with a porch and entrance hall leading to a well-proportioned lounge. The conservatory, currently used as a dining room, provides additional living space, while the fitted kitchen sits adjacent for convenience. A ground floor WC adds extra practicality. Upstairs, three good-sized bedrooms are accompanied by a shower room, with plenty of storage options throughout the property. Additional benefits include double glazing, gas central heating and a generous rear garden.

13'4 x 8'8

wc

Landing

**Bedroom One** 14'9 x 8'6>7'6

**Bedroom Two** 11'6 x 11'5

Bedroom Three  $11'6 \times 6'0$ 

Shower Room  $7'0 \times 6'0$ 

Storage