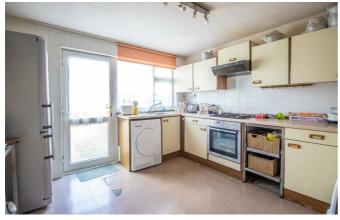

## **Anson Chase**

Stepping inside, the property offers a spacious layout, beginning with a porch and entrance hall leading to a well-proportioned lounge. The conservatory, currently used as a dining room, provides additional living space, while the fitted kitchen sits adjacent for convenience. A ground floor WC adds extra practicality. Upstairs, three good-sized bedrooms are accompanied by a shower room, with plenty of storage options throughout the property. Additional benefits include double glazing, gas central heating and a generous rear garden.

#### **Three Bedroom End of Terrace House**

**Porch** 

**Entrance Hall** 

Lounge

18'5>9'6 x 14'9>10'3

**Kitchen** 

11'9 x 11'8

Conservatory