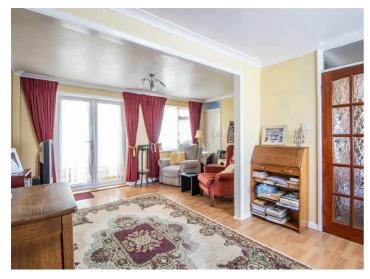

## **Anson Chase**

Stepping inside, the property offers a spacious layout, beginning with a porch and entrance hall leading to a well-proportioned lounge. The conservatory, currently used as a dining room, provides additional living space, while the fitted kitchen sits adjacent for convenience. A ground floor WC adds extra practicality. Upstairs, three good-sized bedrooms are accompanied by a shower room, with plenty of storage options throughout the property. Additional benefits include double glazing, gas central heating and a generous rear garden.

#### **Three Bedroom End of Terrace House**

**Porch** 

**Entrance Hall** 

Lounge

18'5>9'6 x 14'9>10'3

**Kitchen** 

11'9 x 11'8

Conservatory