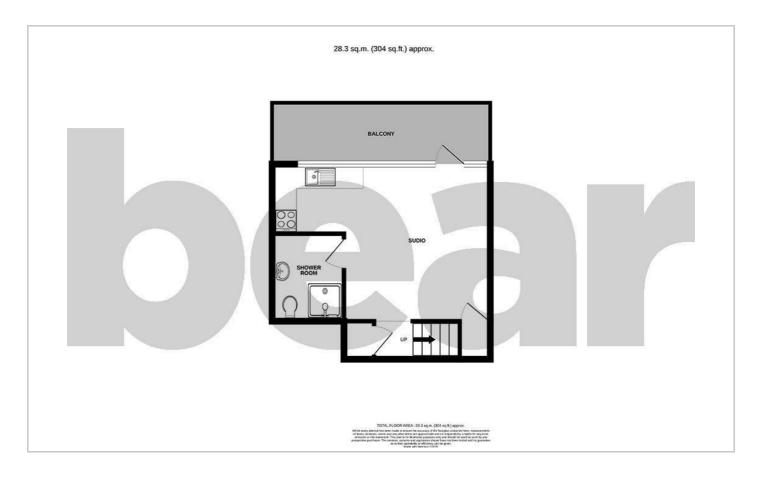

#### Floor Plan

#### **Studio Two**

Currently Vacant Service Charge: £1,290.24 Council Tax: A EPC: E

Studio: 19'1>12'6 x 13'9>5'5 Shower Room: 7'8 x 6'3