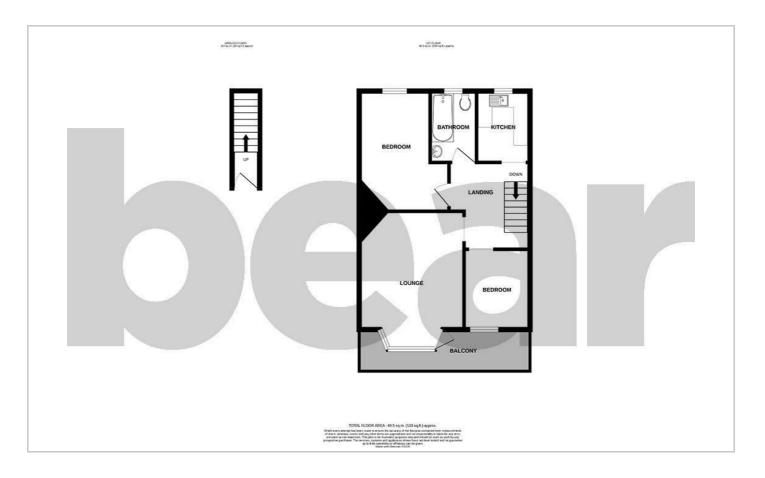

Landing

**Lounge** 15′3 × 11′7

**Balcony** 

**Kitchen** 7'11 × 5'8

**Bedroom One** 13'3 × 9'11>7'10

**Bedroom Two** 8'10 × 7'3

**Bathroom** 7'5 x 5'1

Garden

#### Floor Plan