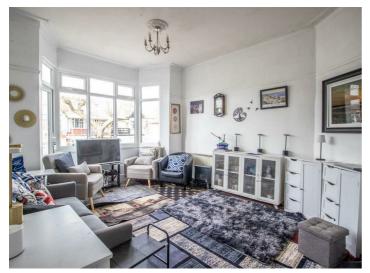

# Lovelace Avenue

This generous first floor flat offers comfortable living with a bright and airy bay-fronted lounge that opens onto a private balcony. The home includes two well-proportioned bedrooms, a compact yet functional kitchen and a three-piece bathroom. Externally, the property benefits from its own private garden, providing valuable outdoor space. With a long 155-year lease and a prime location, this flat is an excellent opportunity for first-time buyers or investors alike.

Landing

**Lounge** 15′3 × 11′7

**Balcony** 

**Kitchen** 7'11 × 5'8

**Bedroom One** 13'3 × 9'11>7'10

**Bedroom Two** 8'10 × 7'3

**Bathroom** 7'5 x 5'1

Garden