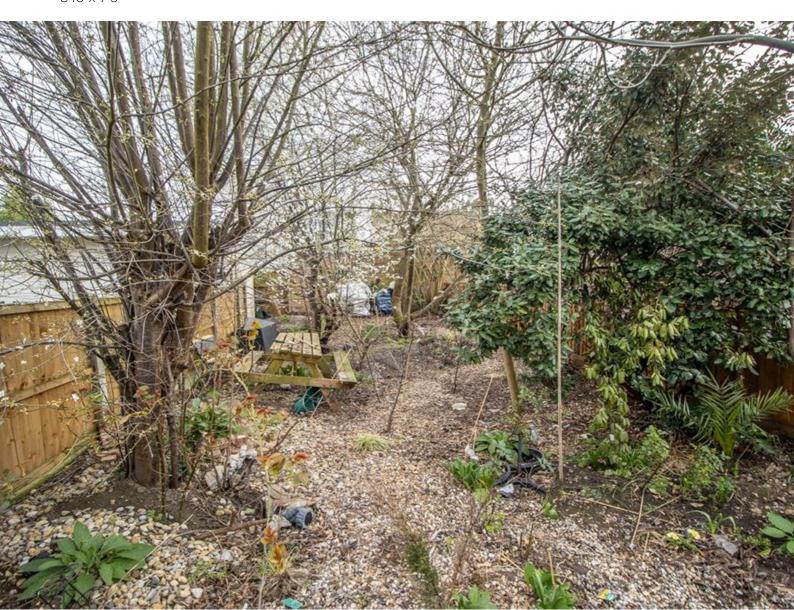

# Lovelace Avenue

This generous first floor flat offers comfortable living with a bright and airy bay-fronted lounge that opens onto a private balcony. The home includes two well-proportioned bedrooms, a compact yet functional kitchen and a three-piece bathroom. Externally, the property benefits from its own private garden, providing valuable outdoor space. With a long 155-year lease and a prime location, this flat is an excellent opportunity for first-time buyers or investors alike.

Landing

**Lounge** 15′3 × 11′7

**Balcony** 

**Kitchen** 7'11 × 5'8

**Bedroom One** 13'3 × 9'11>7'10

**Bedroom Two** 8'10 × 7'3

**Bathroom** 7'5 x 5'1

Garden