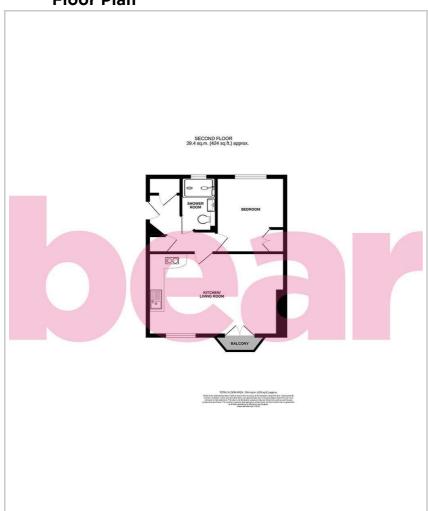

One Bedroom First Floor Flat

**Entrance Hall** 

Kitchen/Living Room 194 x 118

**South Facing Balcony** 

**Bedroom** 

10'8 x 9'8

**Shower Room** 

7'8 x 5'0

### Floor Plan