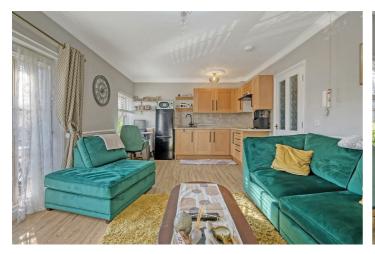

# Cambridge Road

Bear Estate Agents are thrilled to market for sale, this stunning one bedroom second floor flat in Cambridge Court. The heart of the property lies within the open plan kitchen/living room that boasts a newly refurbished kitchen with new appliances and a south facing balcony with views of the treelined road, and has recently had a new floor fitted and refurbished railings. The bedroom has the added benefit of having built-in wardrobes, whilst further storage space can be found in the main entrance hall. The flat further accommodates a newly installed modern fitted three piece shower room that's had a new window fitted, new flooring and a new shower. Throughout the property, there are newly installed wireless water pump heaters. New floors have been fitted throughout and all walls and ceilings have been re-plastered.