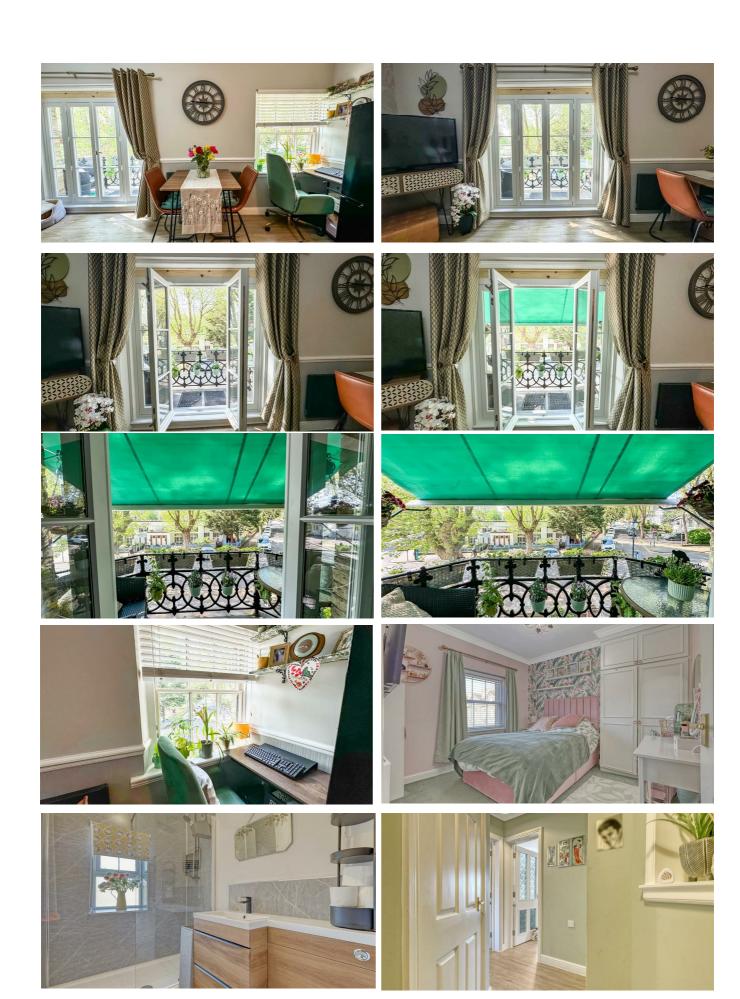

- Beautifully Presented First Floor Flat
- Available for Over 55s
- Open Plan Kitchen/Living Room
- South Facing Balcony
- Kitchen with New **Appliances**

- One Bedroom with Built-in Wardrobes
- Modern Fitted Shower Room
- Communal Garden
- Residents Parking
- Newly Refurbished
  Central Location Close to Two Major Train Lines and Bus Connections

# Cambridge Road

Bear Estate Agents are thrilled to market for sale, this stunning one bedroom second floor flat in Cambridge Court. The heart of the property lies within the open plan kitchen/living room that boasts a newly refurbished kitchen with new appliances and a south facing balcony with views of the treelined road, and has recently had a new floor fitted and refurbished railings. The bedroom has the added benefit of having built-in wardrobes, whilst further storage space can be found in the main entrance hall. The flat further accommodates a newly installed modern fitted three piece shower room that's had a new window fitted, new flooring and a new shower. Throughout the property, there are newly installed wireless water pump heaters. New floors have been fitted throughout and all walls and ceilings have been re-plastered.

Cambridge Road is a popular tree-lined road that overlooks the bowling green. It's located within minutes of the city centre which offers an abundance of amenities, as well as ample bus connections and two major train lines serving London. The seafront is also a stones throw away.