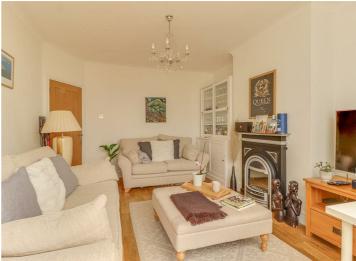

The property itself has been beautifully presented throughout and offers spacious living accommodation. You will find a good-sized lounge that is complemented by a feature fireplace and opens into a bright and airy dining room. There is a well presented kitchen within, as well as a large bay fronted double bedroom and a modern fitted three piece bathroom. Externally, the property boasts off-street parking for three to four vehicles, a generous mostly laid to lawn private West facing garden and a self-contained annex that boasts an en-suite shower room.

#### Lounge

13'1 x 11'5