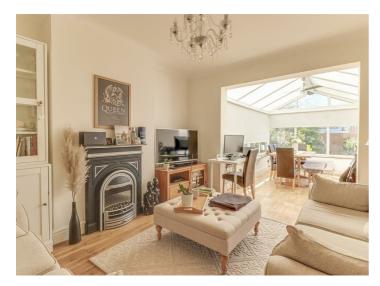

The property itself has been beautifully presented throughout and offers spacious living accommodation. You will find a good-sized lounge that is complemented by a feature fireplace and opens into a bright and airy dining room. There is a well presented kitchen within, as well as a large bay fronted double bedroom and a modern fitted three piece bathroom. Externally, the property boasts off-street parking for three to four vehicles, a generous mostly laid to lawn private West facing garden and a self-contained annex that boasts an en-suite shower room.

#### Lounge

13'1 x 11'5

#### **Dining Room**

12'5 x 8'8