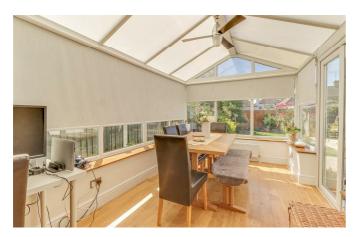

The property itself has been beautifully presented throughout and offers spacious living accommodation. You will find a good-sized lounge that is complemented by a feature fireplace and opens into a bright and airy dining room. There is a well presented kitchen within, as well as a large bay fronted double bedroom and a modern fitted three piece bathroom. Externally, the property boasts off-street parking for three to four vehicles, a generous mostly laid to lawn private West facing garden and a self-contained annex that boasts an en-suite shower room.

#### **Dining Room**

12'5 x 8'8