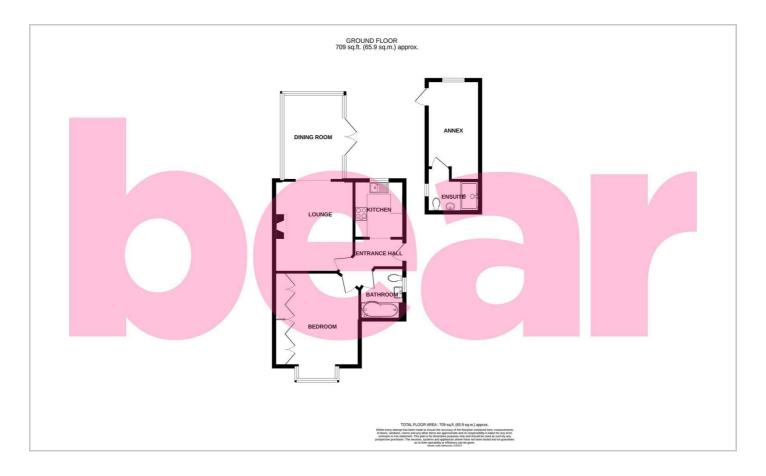

### Floor Plan

The property itself has been beautifully presented throughout and offers spacious living accommodation. You will find a good-sized lounge that is complemented by a feature fireplace and opens into a bright and airy dining room. There is a well presented kitchen within, as well as a large bay fronted double bedroom and a modern fitted three piece bathroom. Externally, the property boasts off-street parking for three to four vehicles, a generous mostly laid to lawn private West facing garden and a self-contained annex that boasts an en-suite shower room.