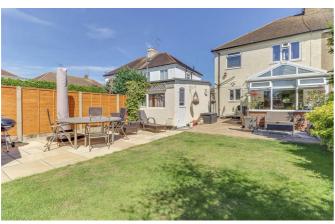

# **West Facing Garden**

The property itself has been beautifully presented throughout and offers spacious living accommodation. You will find a good-sized lounge that is complemented by a feature fireplace and opens into a bright and airy dining room. There is a well presented kitchen within, as well as a large bay fronted double bedroom and a modern fitted three piece bathroom. Externally, the property boasts off-street parking for three to four vehicles, a generous mostly laid to lawn private West facing garden and a self-contained annex that boasts an en-suite shower room.